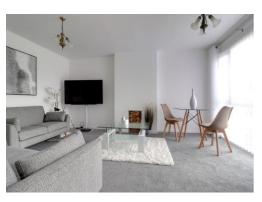

Internally, the accommodation comprises of and entrance hall, spacious lounge diner, refitted kitchen, inner hall, refitted, contemporary style bathroom and two good sized bedrooms. Externally, the property sits on a large, well stocked, corner plot having lawned gardens to the front and side elevations, and a private rear garden with paved seating area, the property also benefits from a driveway and detached brick built garage.

### **Lounge** 15' 9" x 11' 11" (4.79m x 3.62m)

A spacious and light lounge having double height, double glazed window to the front elevation, radiator and a contemporary fireplace opening, doors to Kitchen and Inner Hall.