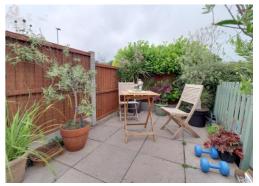

### **Externally**

The property sits on a very good sized end plot having lawned gardens to the front, gated access to the side leading to a large side garden laid mainly to lawn with well stocked flower beds and gate leading to the driveway and garage. From the side garden is a gated access leading to the rear garden being well maintained, again laid mainly to lawn with sunken vegetable garden area and paved patio.