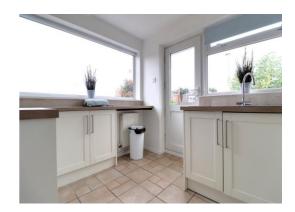

### **Kitchen** 9'8" x 8' 0" (2.94m x 2.45m)

A refitted kitchen comprising of a matching range of wall, base & drawer units with work surfaces over incorporating an inset stainless steel sink with drainer. Appliances include; 4-ring electric hob with extractor over, integrated oven/grill, and having space & plumbing for appliances. There is splashback tiling to the walls, ceramic tiling to the floor, two double glazed windows to two elevations, and a double glazed door to the side elevation.