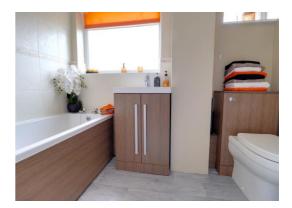

### **Bathroom** 8' 5" x 4' 8" (2.56m x 1.42m)

Comprising panelled bath with folding shower screen and mains shower over, wash hand basin with vanity unit beneath, and a dual flush WC with enclosed cistern. There is splashback tiling, radiator, and two double glazed windows to the side elevation.