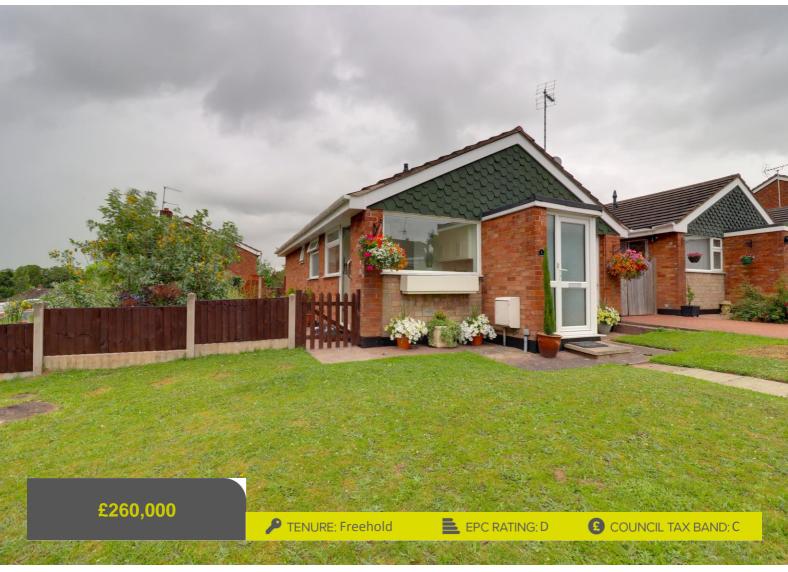

# Dourish&Day

### **Gnosall Stafford**

Fountain Fold Gnosall Stafford Staffordshire

It's all about location and this superb, recently modernised, two bedroom detached bungalow certainly benefits from that! Situated on an enviable corner plot within the highly desirable Village of Gnosall having, shops, amenities, petrol station, public houses and doctors surgery all on your doorstep!

Internally, the accommodation comprises of and entrance hall, spacious lounge diner, refitted kitchen, inner hall, refitted, contemporary style bathroom and two good sized bedrooms. Externally, the property sits on a large, well stocked, corner plot having lawned gardens to the front and side elevations, and a private rear garden with paved seating area, the property also benefits from a driveway and detached brick built garage.

1

- Modernised Two Bed Detached Bungalow
- Good Sized Plot, Driveway & Detached Garage
- Living Room & Refitted Kitchen
- Inner Hallway & Refitted Bathroom
- Desirable Village Location, Nearby Amenities
- No Onward Chain