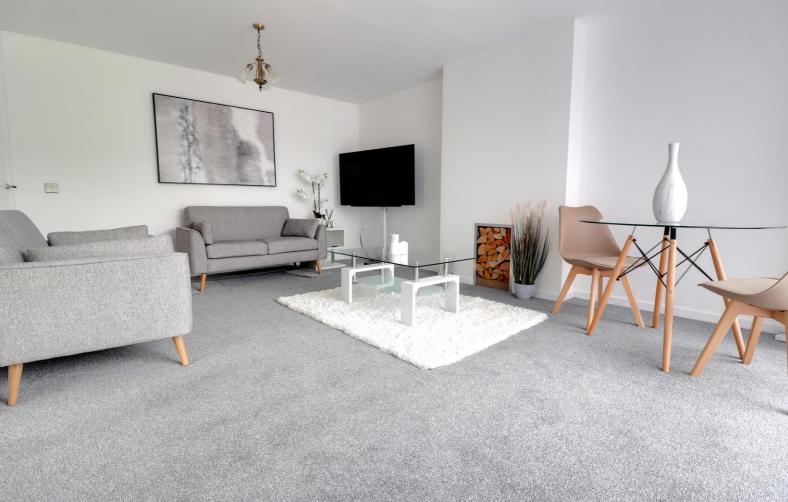

### **Lounge** 15' 9" x 11' 11" (4.79m x 3.62m)

A spacious and light lounge having double height, double glazed window to the front elevation, radiator and a contemporary fireplace opening, doors to Kitchen and Inner Hall.