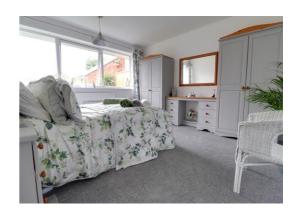

#### **Bedroom One** 12' 10" x 11' 9" (3.90m x 3.59m)

A spacious double bedroom having access to loft space, radiator, and a large double glazed picture window to the rear elevation.

### **Bedroom Two** 9' 11" x 8' 0" (3.02m x 2.44m)

Having a radiator and double glazed window to the rear elevation.