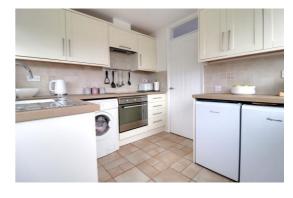

### **Kitchen** 9'8" x 8' 0" (2.94m x 2.45m)

A refitted kitchen comprising of a matching range of wall, base & drawer units with work surfaces over incorporating an inset stainless steel sink with drainer. Appliances include; 4-ring electric hob with extractor over, integrated oven/grill, and having space & plumbing for appliances. There is splashback tiling to the walls, ceramic tiling to the floor, two double glazed windows to two elevations, and a double glazed door to the side elevation.