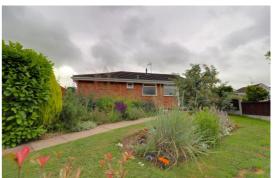

### **Externally**

The property sits on a very good sized end plot having lawned gardens to the front, gated access to the side leading to a large side garden laid mainly to lawn with well stocked flower beds and gate leading to the driveway and garage. From the side garden is a gated access leading to the rear garden being well maintained, again laid mainly to lawn with sunken vegetable garden area and paved patio.