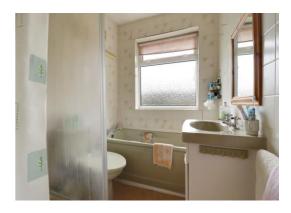

#### **Bathroom** 6' 11" x 5' 10" (2.11m x 1.78m)

Fitted with a WC, panelled bath with electric shower, and wash hand basin. There is also a radiator and a double glazed window to the rear elevation.