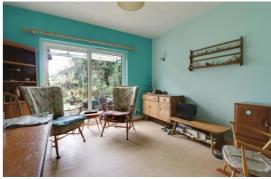

#### **Sitting Room** 12' 5" x 11' 5" (3.79m x 3.48m)

A second good size reception room which has double glazed sliding doors leading directly out to the rear garden and a radiator.

**Kitchen & Dining Space** 21' 1" x 7' 6" (6.43m x 2.29m) maximum measurements Fitted with a sink unit with a stainless steel sink/drainer and having spaces for appliances. There is also a wall mounted gas central heating boiler, a radiator, three double glazed windows and a double glazed rear door.