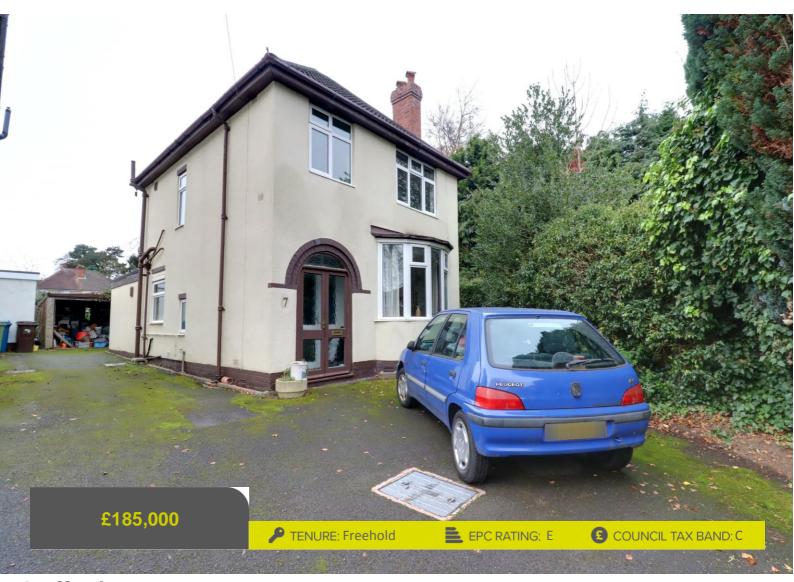

### **Stafford**

Eastlands Grove Stafford Staffordshire

They say, 'Head east to find the sunshine,' and this detached home with a generous rear garden is ready for its next owner to bring some sunshine of their own.

While the property does need modernisation, it has all the makings of a fantastic family home. On the ground floor, there's an entrance porch, hallway, a bright bay-fronted dining room, a sitting room, and a kitchen/diner. Upstairs, you'll find three bedrooms and a family bathroom. Outside, there's a shared driveway leading to a single garage and an enclosed rear garden. Homes like this don't come up often, especially at this price, so be quick before it's gone!

1

Garden

Detached Home with Generous Rear

Bags of Potential for Modernisation

- Bay-Fronted Dining Room, Separate Sitting Room
- Extended Kitchen/Diner
- Three Bedrooms & Bathroom
- Shared Driveway & Single Garage