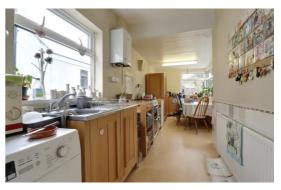

#### **Sitting Room** 12' 5" x 11' 5" (3.79m x 3.48m)

A second good size reception room which has double glazed sliding doors leading directly out to the rear garden and a radiator.

**Kitchen & Dining Space** 21' 1" x 7' 6" (6.43m x 2.29m) maximum measurements Fitted with a sink unit with a stainless steel sink/drainer and having spaces for appliances. There is also a wall mounted gas central heating boiler, a radiator, three double glazed windows and a double glazed rear door.