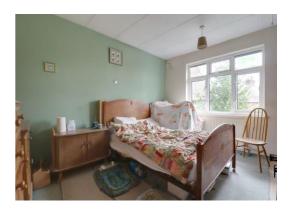

#### **Bedroom One** 12' 6" x 10' 4" (3.82m x 3.14m)

Having a radiator and a double glazed window to the front elevation.

#### **Bedroom Two** 10' 6" x 11' 5" (3.20m x 3.48m)

Having an airing cupboard, radiator and a double glazed window to the rear elevation.

#### **Bedroom Three** 8' 6" x 7' 1" (2.58m x 2.16m)

Having a radiator and a double glazed window to the front elevation.