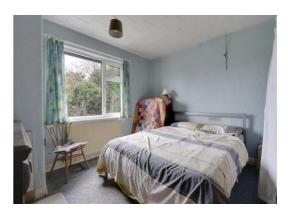

#### **Bedroom One** 12' 6" x 10' 4" (3.82m x 3.14m)

Having a radiator and a double glazed window to the front elevation.

#### **Bedroom Two** 10' 6" x 11' 5" (3.20m x 3.48m)

Having an airing cupboard, radiator and a double glazed window to the rear elevation.

#### **Bedroom Three** 8' 6" x 7' 1" (2.58m x 2.16m)

Having a radiator and a double glazed window to the front elevation.