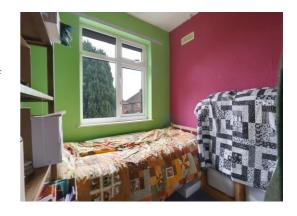

#### **Bedroom One** 12' 6" x 10' 4" (3.82m x 3.14m)

Having a radiator and a double glazed window to the front elevation.

#### **Bedroom Two** 10' 6" x 11' 5" (3.20m x 3.48m)

Having an airing cupboard, radiator and a double glazed window to the rear elevation.

#### **Bedroom Three** 8' 6" x 7' 1" (2.58m x 2.16m)

Having a radiator and a double glazed window to the front elevation.