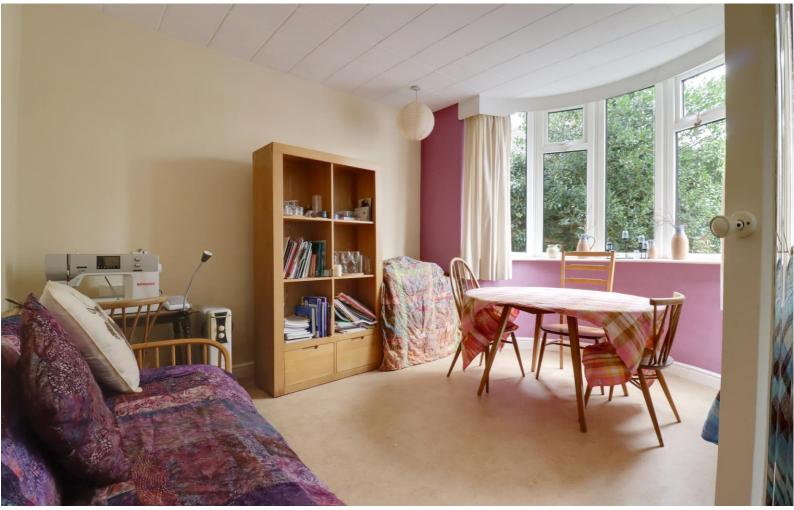

#### **Dining Room** 12' 10" x 11' 5" (3.92m x 3.47m)

A spacious reception room which has a double glazed bay window to the front elevation and a radiator.