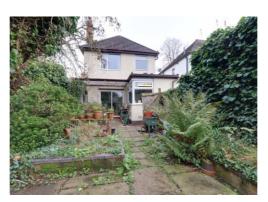

While the property does need modernisation, it has all the makings of a fantastic family home. On the ground floor, there's an entrance porch, hallway, a bright bay-fronted dining room, a sitting room, and a kitchen/diner. Upstairs, you'll find three bedrooms and a family bathroom. Outside, there's a shared driveway leading to a single garage and an enclosed rear garden. Homes like this don't come up often, especially at this price, so be quick before it's gone!

#### **Outside Rear**

A mature & established rear garden being mainly paved for ease of maintenance and having gated access to the side.

1ST FLOOR

**GROUND FLOOR** 

SITTING ROOM US STATE OF THE PROOF OF THE PR