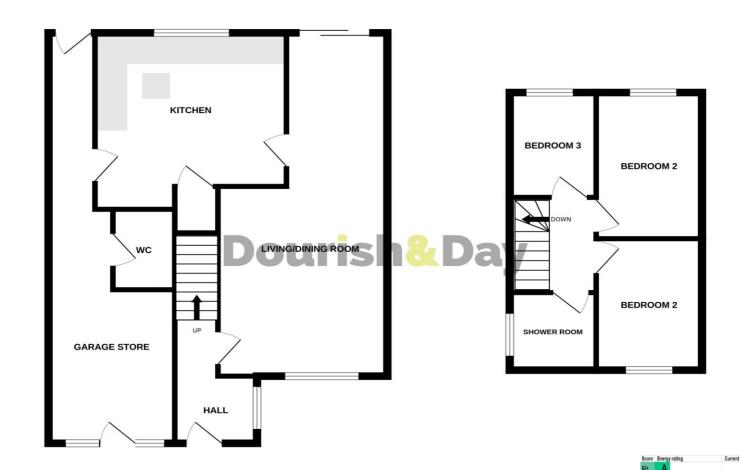

## **Entrance Hall**

Accessed through a double glazed entrance door to the front elevation and having stairs off, rising to the first floor landing & accommodation, a radiator and a double glazed window to the front elevation.

## Living Rom & Dining Space 26' 10'' x 12' 0'' (8.18m x 3.65m)

A large and open-plan living & dining space which has an inset electric fire set within a decorative stone surround. There are two radiators, double glazed sliding doors to the rear elevation opening out to the rear garden and a double glazed window to the front elevation.

#### **Kitchen** 13' 2" x 12' 3" (4.01m x 3.73m)

A good size kitchen which has a fitted range of matching wall, base & drawer units with fitted work surfaces over which incorporates an inset sink/drainer with mixer tap over and offering space for a freestanding cooker and undercounter plumbed appliances. There is ceramic splashback tiling to the wall surfaces, wood effect vinyl flooring, a radiator, a useful pantry cupboard and double glazed window to the rear elevation.

#### Guest WC

Having a white suite comprising of a low-level WC & wash hand basin with chrome mixer tap and tiled effect flooring.

## **First Floor Landing**

Having a double glazed window to the side elevation, access to loft space and a built-in cupboard, with internal doors off, providing access to;

#### **Bedroom One** 10' 4" x 9' 2" (3.14m x 2.80m)

A spacious double bedroom, having fitted bedroom furniture, a radiator and a double glazed window to the front elevation.

#### **Bedroom Two** 11' 5'' x 8' 8'' (3.49m x 2.64m)

A second double bedroom, having fitted bedroom, a radiator and a double glazed window to the rear elevation.

#### Bedroom Three 8' 2'' x 6' 5'' (2.50m x 1.96m)

Having a radiator and a double glazed window to the rear elevation.

#### **Shower Room** 5' 10" x 5' 9" (1.78m x 1.76m)

Fitted with a white suite comprising of a low-level WC, a wash hand basin set into top with mixer tap over and storage beneath, and a separate screened shower cubicle with an electric shower. There is tiled walls, tiled effect flooring, a chrome towel radiator, and a double glazed window to the side elevation.

#### **Garage/Store** 16' 10" x 7' 8" (5.13m x 2.33m)

A large garage/store having a garage door to the front elevation, a double glazed window and door to the rear and further integral door leading from/to the rear lobby. There is also power & lighting.