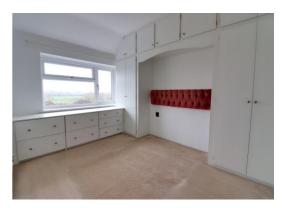

#### **Bedroom One** 10' 4" x 9' 2" (3.14m x 2.80m)

A spacious double bedroom, having fitted bedroom furniture, a radiator and a double glazed window to the front elevation.

#### **Bedroom Two** 11' 5'' x 8' 8'' (3.49m x 2.64m)

A second double bedroom, having fitted bedroom, a radiator and a double glazed window to the rear elevation.