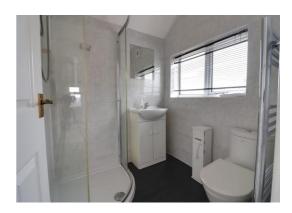

#### **Shower Room** 5' 10" x 5' 9" (1.78m x 1.76m)

Fitted with a white suite comprising of a low-level WC, a wash hand basin set into top with mixer tap over and storage beneath, and a separate screened shower cubicle with an electric shower. There is tiled walls, tiled effect flooring, a chrome towel radiator, and a double glazed window to the side elevation.