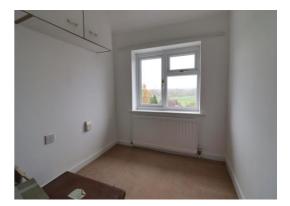

#### Bedroom Three 8' 2'' x 6' 5'' (2.50m x 1.96m)

Having a radiator and a double glazed window to the rear elevation.