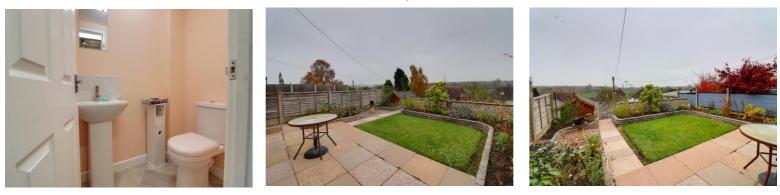

#### Guest WC

Having a white suite comprising of a low-level WC & wash hand basin with chrome mixer tap and tiled effect flooring.

## **Outside Rear**

Having a paved patio area leading onto a lawned garden with decorative planting borders with a variety of mature shrubs. Steps lead down to a lower garden area providing beautiful neighbouring countryside views. There is a garden shed and the garden is enclosed by part-timber panelled fencing.