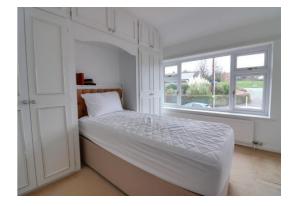

#### **Bedroom One** 10' 4" x 9' 2" (3.14m x 2.80m)

A spacious double bedroom, having fitted bedroom furniture, a radiator and a double glazed window to the front elevation.

#### **Bedroom Two** 11' 5'' x 8' 8'' (3.49m x 2.64m)

A second double bedroom, having fitted bedroom, a radiator and a double glazed window to the rear elevation.