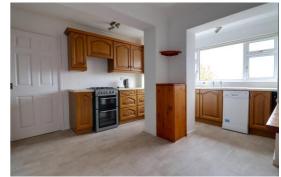

#### **Kitchen** 13' 2" x 12' 3" (4.01m x 3.73m)

A good size kitchen which has a fitted range of matching wall, base & drawer units with fitted work surfaces over which incorporates an inset sink/drainer with mixer tap over and offering space for a freestanding cooker and undercounter plumbed appliances. There is ceramic splashback tiling to the wall surfaces, wood effect vinyl flooring, a radiator, a useful pantry cupboard and double glazed window to the rear elevation.