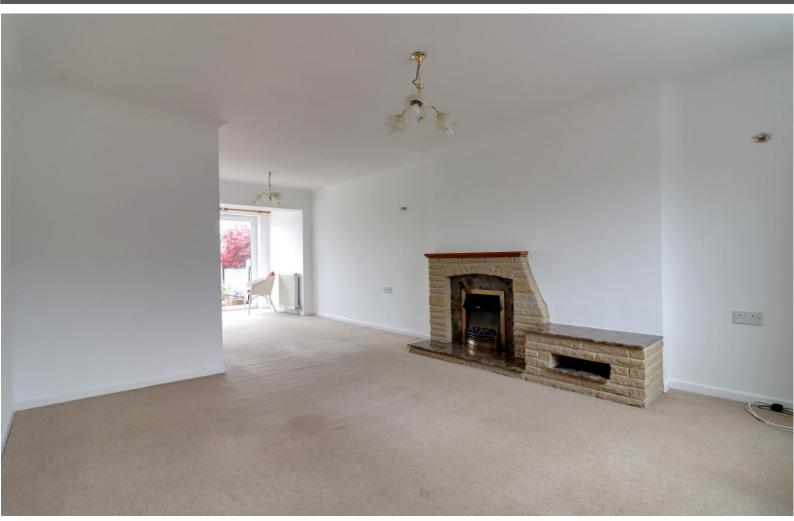

## Living Rom & Dining Space 26' 10'' x 12' 0'' (8.18m x 3.65m)

A large and open-plan living & dining space which has an inset electric fire set within a decorative stone surround. There are two radiators, double glazed sliding doors to the rear elevation opening out to the rear garden and a double glazed window to the front elevation.