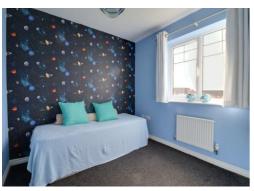

#### **Bedroom Two** 9'9" x 12'0" (2.98m x 3.66m)

A second double bedroom with a double glazed window to the rear elevation and a radiator.

## **Bedroom Three** 9' 9" x 10' 0" (2.97m x 3.05m)

A third double bedroom, having a double glazed window to the front elevation and a radiator.

#### **Bedroom Four** 8' 5" x 10' 2" (2.56m x 3.10m)

Having a double glazed window to the front elevation and a radiator.