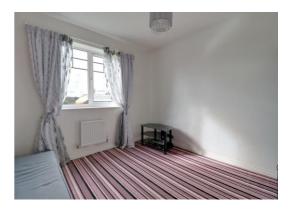

#### **Bedroom Four** 8' 5" x 10' 2" (2.56m x 3.10m)

Having a double glazed window to the front elevation and a radiator.