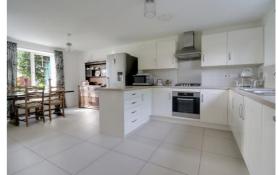

#### **Kitchen & Dining Space** 19' 7" x 11' 8" (5.98m x 3.55m)

A second bright & spacious dual aspect room, with a matching & modern range of wall, base & drawer units with fitted work surfaces over incorporating an inset stainless steel 1.5 bowl sink/drainer with mixer tap and an array of integrated/fitted appliances which include; electric oven/grill, 4-ring gas hob with hood over, integrated dishwasher & fridge/freezer. The room also benefits from having front & rear facing double glazed windows, tiled flooring & two radiators.