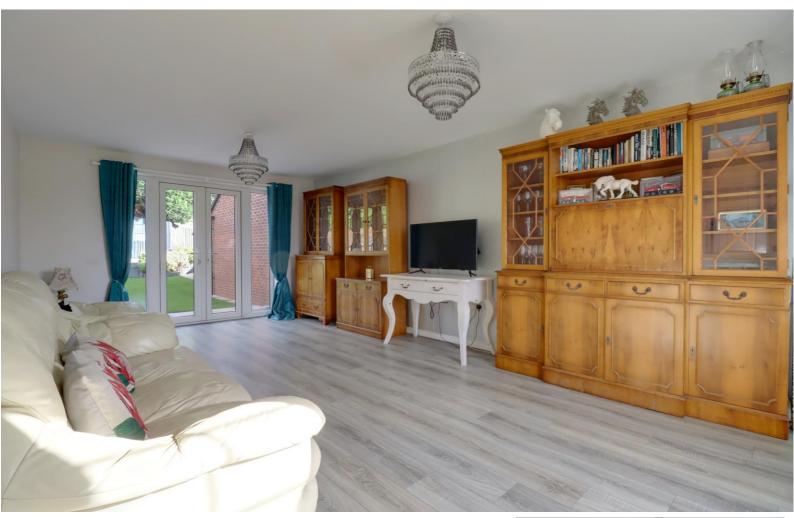

### **Living Room** 19' 9" x 11' 5" (6.01m x 3.47m)

A bright & spacious dual aspect reception room with a front facing double glazed window, double glazed double doors leading into the garden, wood effect flooring and two radiators.