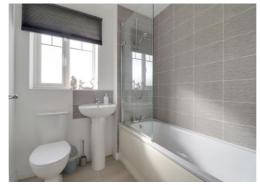

## **Bathroom** 6' 2" x 6' 7" (1.89m x 2.0m)

Fitted with a contemporary suite which comprises of a low-level WC, a pedestal wash hand basin with mixer tap and a panelled bath with mixer tap and mains-fed shower over. The room also benefits from having tiled flooring, tiled walls, a radiator and a double glazed window to the front elevation.