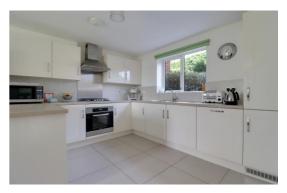

#### **Kitchen & Dining Space** 19' 7" x 11' 8" (5.98m x 3.55m)

A second bright & spacious dual aspect room, with a matching & modern range of wall, base & drawer units with fitted work surfaces over incorporating an inset stainless steel 1.5 bowl sink/drainer with mixer tap and an array of integrated/fitted appliances which include; electric oven/grill, 4-ring gas hob with hood over, integrated dishwasher & fridge/freezer. The room also benefits from having front & rear facing double glazed windows, tiled flooring & two radiators.