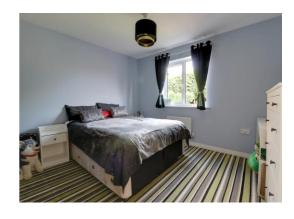

#### **Bedroom Two** 9'9" x 12'0" (2.98m x 3.66m)

A second double bedroom with a double glazed window to the rear elevation and a radiator.

## **Bedroom Three** 9' 9" x 10' 0" (2.97m x 3.05m)

A third double bedroom, having a double glazed window to the front elevation and a radiator.