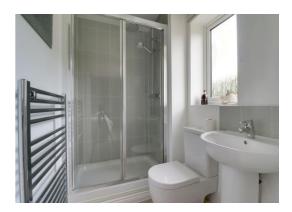

## **Bathroom** 6' 2" x 6' 7" (1.89m x 2.0m)

Fitted with a contemporary suite which comprises of a low-level WC, a pedestal wash hand basin with mixer tap and a panelled bath with mixer tap and mains-fed shower over. The room also benefits from having tiled flooring, tiled walls, a radiator and a double glazed window to the front elevation.