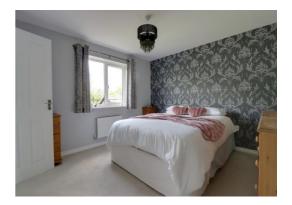

#### **Bedroom One** 11' 2" x 11' 7" (3.40m x 3.54m)

A double bedroom which has a double glazed window to the rear elevation and a radiator. A further internal door leads into the En-suite shower room.

#### **En-suite (Bedroom One)** 4' 8" x 6' 6" (1.43m x 1.97m)

Fitted with a contemporary suite comprising of a low-level WC, a pedestal wash hand basin with mixer tap and a double tiled shower cubicle with a mains-fed mixer shower. The room also benefits from having tiled flooring, a chrome towel radiator and a double glazed window to the rear elevation.