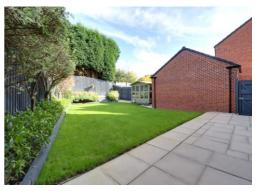

#### **Outside Rear**

A well-presented, private & enclosed rear garden that is laid mainly to lawn, featuring both paved & gravelled patio seating/outdoor entertaining areas with a variety of established planting beds. The garden also includes a Summerhouse.