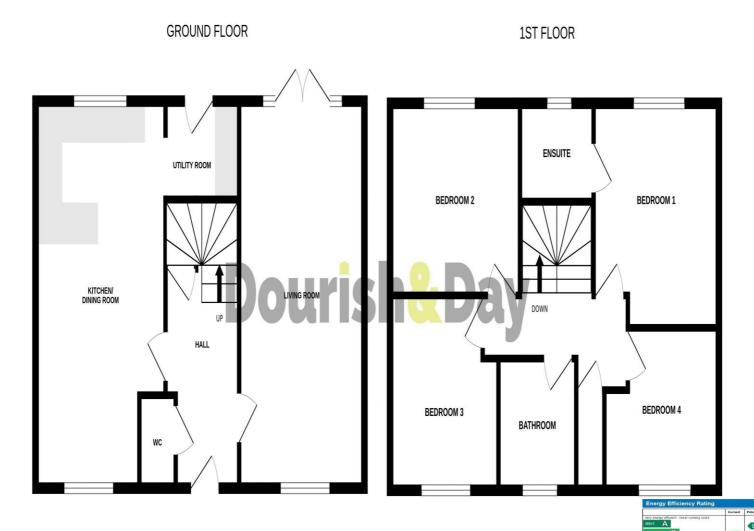

#### **Entrance Hallway**

Accessed through a double glazed composite entrance door, having stairs off, rising to the first floor landing & accommodation, a storage cupboard, tiled flooring and a radiator.

## **Guest WC** 5' 3" x 3' 0" (1.59m x 0.91m)

Fitted with a white suite, which consists of a low-level WC, and a pedestal wash hand basin with mixer tap. There is also tiled flooring and a radiator.

### **Living Room** 19' 9" x 11' 5" (6.01m x 3.47m)

A bright & spacious dual aspect reception room with a front facing double glazed window, double glazed double doors leading into the garden, wood effect flooring and two radiators.

#### **Kitchen & Dining Space** 19' 7" x 11' 8" (5.98m x 3.55m)

A second bright & spacious dual aspect room, with a matching & modern range of wall, base & drawer units with fitted work surfaces over incorporating an inset stainless steel 1.5 bowl sink/drainer with mixer tap and an array of integrated/fitted appliances which include; electric oven/grill, 4-ring gas hob with hood over, integrated dishwasher & fridge/freezer. The room also benefits from having front & rear facing double glazed windows, tiled flooring & two radiators.

#### **Utility Room** 4' 8" x 6' 7" (1.43m x 2.0m)

Featuring fitted modern units with a worktop with an integrated washing machine. The room also benefits from having tiled flooring, a radiator and a double glazed rear door.

#### First Floor Landing

Having access to the loft space, a built-in cupboard & radiator.

#### **Bedroom One** 11' 2" x 11' 7" (3.40m x 3.54m)

A double bedroom which has a double glazed window to the rear elevation and a radiator. A further internal door leads into the En-suite shower room.

#### **En-suite (Bedroom One)** 4' 8" x 6' 6" (1.43m x 1.97m)

Fitted with a contemporary suite comprising of a low-level WC, a pedestal wash hand basin with mixer tap and a double tiled shower cubicle with a mains-fed mixer shower. The room also benefits from having tiled flooring, a chrome towel radiator and a double glazed window to the rear elevation.

#### **Bedroom Two** 9'9" x 12'0" (2.98m x 3.66m)

A second double bedroom with a double glazed window to the rear elevation and a radiator.

## **Bedroom Three** 9' 9" x 10' 0" (2.97m x 3.05m)

A third double bedroom, having a double glazed window to the front elevation and a radiator.

#### **Bedroom Four** 8' 5" x 10' 2" (2.56m x 3.10m)

Having a double glazed window to the front elevation and a radiator.

## **Bathroom** 6' 2" x 6' 7" (1.89m x 2.0m)

Fitted with a contemporary suite which comprises of a low-level WC, a pedestal wash hand basin with mixer tap and a panelled bath with mixer tap and mains-fed shower over. The room also benefits from having tiled flooring, tiled walls, a radiator and a double glazed window to the front elevation.

# Dourish&Day

Whilst every attempt has been made to ensure the accuracy of the floorplan contained here, measurements of doors, windows, rooms and any other items are approximate and no responsibility is taken for any error, omission or mis-statement. This plan is for illustrative purposes only and should be used as such by any prospective purchaser. The services, systems and appliances shown have not been tested and no guarantee as to their operability or efficiency can be given.

Made with Metropix ©2024

England & Wales

IMPORTANT NOTICE Dourish & Day for themselves and for the vendor or lessors of this property whose agents they are given notice that: (i) the particulars are set out as a general outline only for the guidance of intending purchasers or lessees, and do not constitute, nor constitute part of, an offer of contract, (ii) all descriptions, dimensions, references to condition and necessary permissions for use and occupation, and other details are given in good faith and are believed to be correct but any intending purchasers or tenants should not rely on them as statement or representation of fact but must satisfy themselves by inspection or otherwise as to the correctness of each of them, (iii) no person in the employment of Dourish & Day has any authority to make or give any representation or warranty whatever in relation to this property.