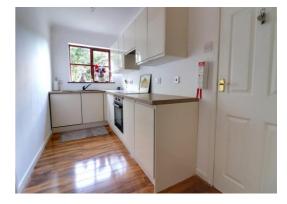

#### **Kitchen** 13' 4" x 5' 11" (4.07m x 1.81m)

Fitted with a range of wall, base & drawer units with fitted work surfaces over and incorporating an inset sink with drainer & mixer tap, also featuring an integrated dishwasher and spaces available to accommodate further appliances. In addition, there is a large storage cupboard, and a glazed window to the front elevation.