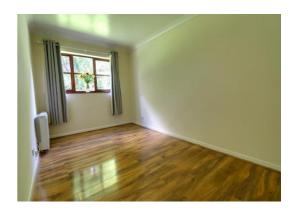

#### **Bedroom** 14' 3" x 8' 3" (4.35m x 2.52m)

A double bedroom, having a glazed window to the rear elevation, and a wall mounted storage heater.