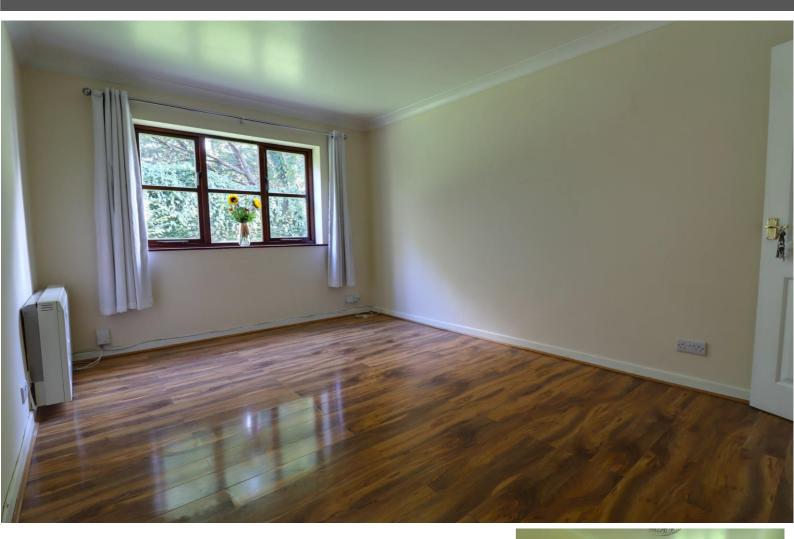

#### Living Room & Dining Space 14' 4" x 10' 0" (4.36m x 3.05m)

A good sized reception room which has an electric storage heater and glazed window to the rear elevation.