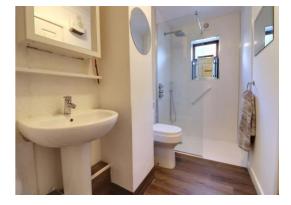

#### **Shower Room** 11' 3" x 4' 10" (3.43m x 1.48m)

Fitted with a suite comprising of a low-level WC, a pedestal wash basin with mixer tap, and a walk in main shower over a glazed screen. In addition, there is also a built-in cupboard, and a glazed window to the front elevation.