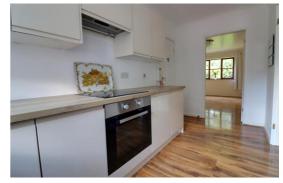

#### **Kitchen** 13' 4" x 5' 11" (4.07m x 1.81m)

Fitted with a range of wall, base & drawer units with fitted work surfaces over and incorporating an inset sink with drainer & mixer tap, also featuring an integrated dishwasher and spaces available to accommodate further appliances. In addition, there is a large storage cupboard, and a glazed window to the front elevation.