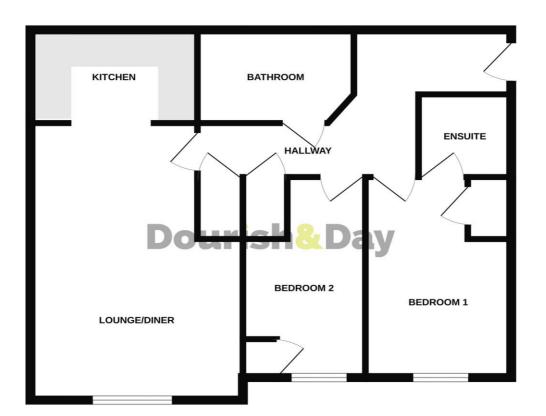

#### **Entrance Hallway**

With an entrance door, telephone door intercom system, a built-in cupboard, an additional airing cupboard and wood effect laminate flooring.

#### Lounge / Diner 18' 4" x 12' 8" (5.58m x 3.86m)

A large reception room with a double glazed window to the front elevation, two radiators and a wide opening providing direct access to the kitchen area.

#### **Kitchen** 6' 2" x 9' 11" (1.89m x 3.03m)

Featuring a matching range of wall, base and drawer units with fitted worktops over which incorporates a one and a half bowl sink/drainer unit with mixer tap. Additional features include a range of integrated appliances which consist of an oven, hob with hood over, fridge/freezer and a washing machine.

#### Bedroom One 12' 0'' x 8' 8'' (3.65m x 2.64m)

A double bedroom with a double glazed window to the front elevation, a radiator and a built-in cupboard.

#### **En-suite** 5' 5'' x 5' 1'' (1.64m x 1.54m)

With tiled flooring, an electric shaver point, part tiled walls and a white suite which consists of a WC, a pedestal wash hand basin with mixer tap and a tiled shower cubicle.

#### Bedroom Two 12' 0" x 7' 3" (3.65m x 2.22m)

A second double bedroom with a double glazed window to the front elevation, a radiator and a built-in cupboard.

#### Bathroom 6' 2" x 9' 3" (1.88m x 2.83m)

With tiled flooring, ceiling spotlights, part-tiled walls, a heated towel radiator and a white suite consisting of a WC, a pedestal wash hand basin and a panelled bath with shower over.