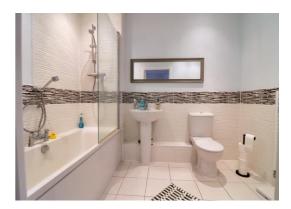

#### Bathroom 6' 2" x 9' 3" (1.88m x 2.83m)

With tiled flooring, ceiling spotlights, part-tiled walls, a heated towel radiator and a white suite consisting of a WC, a pedestal wash hand basin and a panelled bath with shower over.