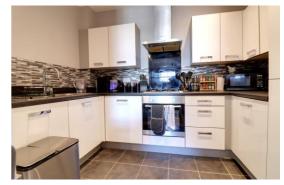

#### **Kitchen** 6' 2" x 9' 11" (1.89m x 3.03m)

Featuring a matching range of wall, base and drawer units with fitted worktops over which incorporates a one and a half bowl sink/drainer unit with mixer tap. Additional features include a range of integrated appliances which consist of an oven, hob with hood over, fridge/freezer and a washing machine.