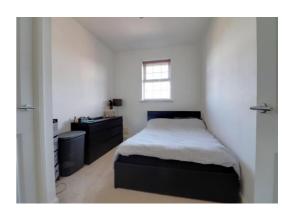

#### Bedroom One 12' 0'' x 8' 8'' (3.65m x 2.64m)

A double bedroom with a double glazed window to the front elevation, a radiator and a built-in cupboard.

#### Bedroom Two 12' 0" x 7' 3" (3.65m x 2.22m)

A second double bedroom with a double glazed window to the front elevation, a radiator and a built-in cupboard.