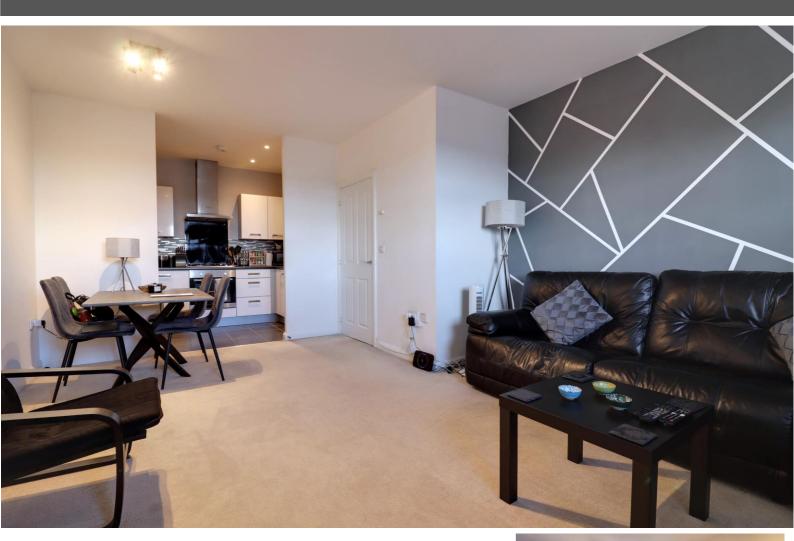

#### Lounge / Diner 18' 4" x 12' 8" (5.58m x 3.86m)

A large reception room with a double glazed window to the front elevation, two radiators and a wide opening providing direct access to the kitchen area.

#### **Kitchen** 6' 2" x 9' 11" (1.89m x 3.03m)

Featuring a matching range of wall, base and drawer units with fitted worktops over which incorporates a one and a half bowl sink/drainer unit with mixer tap. Additional features include a range of integrated appliances which consist of an oven, hob with hood over, fridge/freezer and a washing machine.