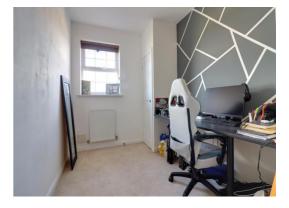

#### Bedroom One 12' 0'' x 8' 8'' (3.65m x 2.64m)

A double bedroom with a double glazed window to the front elevation, a radiator and a built-in cupboard.

#### Bedroom Two 12' 0" x 7' 3" (3.65m x 2.22m)

A second double bedroom with a double glazed window to the front elevation, a radiator and a built-in cupboard.