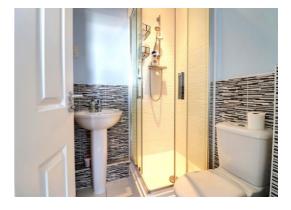

#### **En-suite** 5' 5'' x 5' 1'' (1.64m x 1.54m)

With tiled flooring, an electric shaver point, part tiled walls and a white suite which consists of a WC, a pedestal wash hand basin with mixer tap and a tiled shower cubicle.