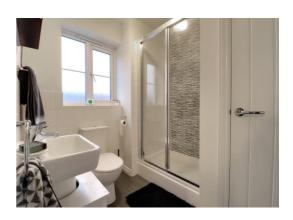

## **Bedroom One** 11' 0" x 11' 3" (3.36m x 3.44m)

A double bedroom featuring fitted wardrobes and drawers to one wall a radiator and a double glazed window to the front elevation.

**En-Suite Shower Room** 7' 8"  $\max x$  6' 10"  $\max (2.34 \text{m} \max x 2.08 \text{m} \max)$  Fitted with a contemporary white suite which comprises of a WC, pedestal wash hand basin with mixer tap and a tiled double shower cubicle with electric shower. Whilst there is also a useful storage cupboard, wood effect flooring a radiator and a double glazed window to the front elevation.