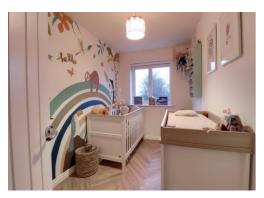

### **Bedroom Two** 8' 10" x 11' 8" (2.69m x 3.55m)

A second double bedroom having a radiator and a double glazed window to the rear elevation.

### **Bedroom Three** 11' 7" x 6' 6" (3.54m x 1.99m)

Having Parquet style wood effect flooring a radiator and a double glazed window to the rear elevation.