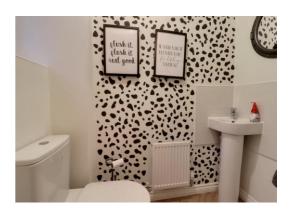

## **Guest WC** 5'9" x 2' 11" (1.76m x 0.89m)

Fitted with a white contemporary suite comprising of a WC and a pedestal wash hand basin with mixer tap. The room also has Parquet style wood effect flooring a radiator and a double glazed window to the front elevation.