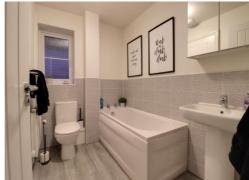

## **Jack & Jill Family Bathroom** 5' 9" x 8' 3" (1.76m x 2.52m)

A Jack and Jill style family bathroom with access directly from the landing or alternatively from bedroom two. The bathroom is fitted with a contemporary white suite which comprises of a WC, pedestal wash hand basin with mixer tap and a panelled bath. The room also has wood effect flooring a radiator and a double glazed window to the side elevation.