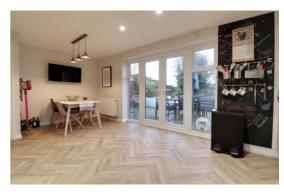

## **Kitchen/Dining Room** 11' 5" x 18' 5" (3.47m x 5.61m)

A large kitchen/diner fitted with a contemporary range of matching wall, base and drawer units with complimenting worksurfaces which incorporates a stainless steel one and a half bowl sink drainer unit with mixer tap and integrated appliances which include a double oven, four ring gas hob with cooker hood over and dishwasher. The room also has a useful utility cupboard with spaces for appliances whilst also benefiting from Parquet style wood effect flooring, recessed downlights a radiator, two double glazed windows and double glazed double doors leading out to the rear garden.