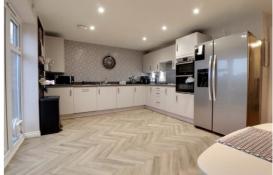

## **Kitchen/Dining Room** 11' 5" x 18' 5" (3.47m x 5.61m)

A large kitchen/diner fitted with a contemporary range of matching wall, base and drawer units with complimenting worksurfaces which incorporates a stainless steel one and a half bowl sink drainer unit with mixer tap and integrated appliances which include a double oven, four ring gas hob with cooker hood over and dishwasher. The room also has a useful utility cupboard with spaces for appliances whilst also benefiting from Parquet style wood effect flooring, recessed downlights a radiator, two double glazed windows and double glazed double doors leading out to the rear garden.