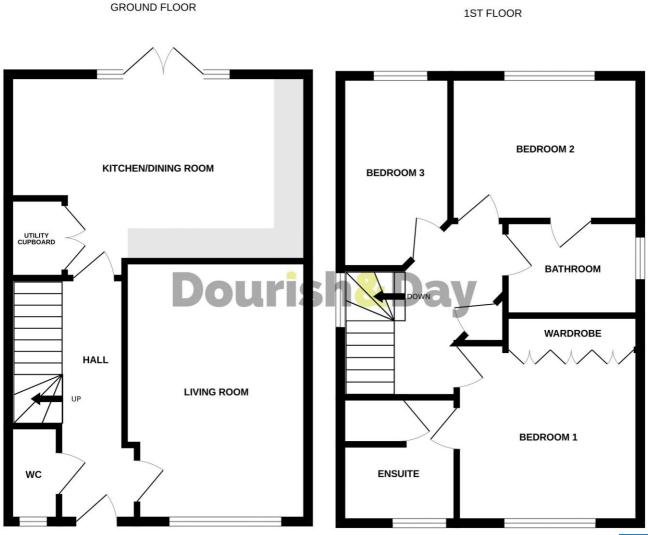

### **Entrance Hall**

Accessed via double glazed composite entrance door and featuring Parquet style wood effect flooring, stairs to the first floor accommodation with an understairs cupboard and a radiator.

## **Guest WC** 5'9" x 2' 11" (1.76m x 0.89m)

Fitted with a white contemporary suite comprising of a WC and a pedestal wash hand basin with mixer tap. The room also has Parquet style wood effect flooring a radiator and a double glazed window to the front elevation.

## **Living Room** 15' 10" x 11' 4" (4.83m x 3.45m)

A spacious bright main reception room which features Parquet style wood effect flooring a radiator and a double glazed window to the front elevation.

## **Kitchen/Dining Room** 11' 5" x 18' 5" (3.47m x 5.61m)

A large kitchen/diner fitted with a contemporary range of matching wall, base and drawer units with complimenting worksurfaces which incorporates a stainless steel one and a half bowl sink drainer unit with mixer tap and integrated appliances which include a double oven, four ring gas hob with cooker hood over and dishwasher. The room also has a useful utility cupboard with spaces for appliances whilst also benefiting from Parquet style wood effect flooring, recessed downlights a radiator, two double glazed windows and double glazed double doors leading out to the rear garden.

## **First Floor Landing**

Having a loft access point, airing cupboard, radiator and a double glazed window to the side elevation.

## **Bedroom One** 11' 0" x 11' 3" (3.36m x 3.44m)

A double bedroom featuring fitted wardrobes and drawers to one wall a radiator and a double glazed window to the front elevation.

**En-Suite Shower Room** 7' 8"  $\max x$  6' 10"  $\max (2.34 \text{m} \max x 2.08 \text{m} \max)$  Fitted with a contemporary white suite which comprises of a WC, pedestal wash hand basin with mixer tap and a tiled double shower cubicle with electric shower. Whilst there is also a useful storage cupboard, wood effect flooring a radiator and a double glazed window to the front elevation.

### **Bedroom Two** 8' 10" x 11' 8" (2.69m x 3.55m)

A second double bedroom having a radiator and a double glazed window to the rear elevation.

### **Bedroom Three** 11' 7" x 6' 6" (3.54m x 1.99m)

Having Parquet style wood effect flooring a radiator and a double glazed window to the rear elevation.

## **Jack & Jill Family Bathroom** 5' 9" x 8' 3" (1.76m x 2.52m)

A Jack and Jill style family bathroom with access directly from the landing or alternatively from bedroom two. The bathroom is fitted with a contemporary white suite which comprises of a WC, pedestal wash hand basin with mixer tap and a panelled bath. The room also has wood effect flooring a radiator and a double glazed window to the side elevation.

### **Garage** 17' 3" x 8' 4" (5.27m x 2.53m)

A singles garage accessed through a up and over style garage door.