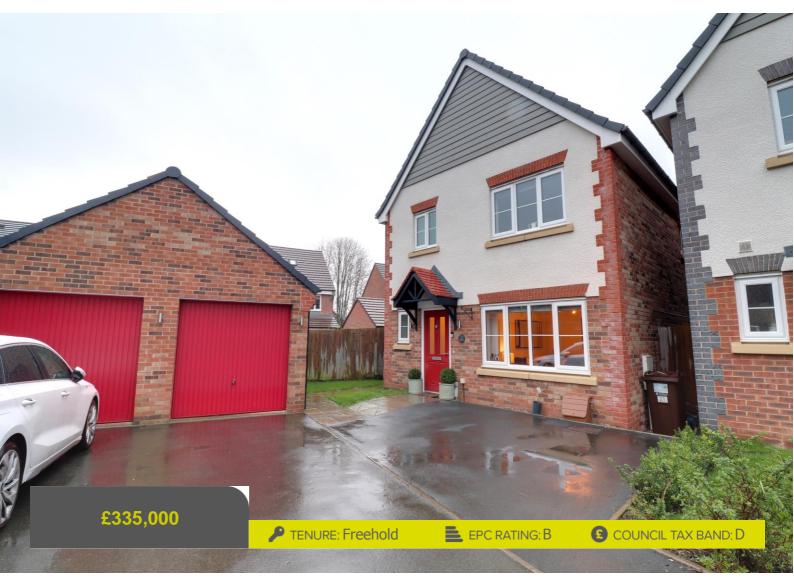

## **Eccleshall Stafford**

Bentham Way Eccleshall Stafford Staffordshire

You'll feel like Christmas has arrived early once you lay eyes on this stunning home!

Situated in a highly sought-after area just outside Eccleshall village, this home includes an entrance hall, guest WC, a spacious and bright living room, and a kitchen/dining area with a convenient utility cupboard. Upstairs, discover the family bathroom and three generously sized bedrooms, including a main bedroom with its own en-suite shower room. Outside, the property boasts off-street parking, a garage, and a beautifully landscaped rear garden. Don't wait too long—this opportunity won't last. Schedule your viewing now to avoid missing out!

- Beautifully Presented Detached House
- Spacious Living Room & Kitchen/Dining Room
- Three Well proportioned Bedrooms
- Guest WC, Family Bathroom & En-Suite Shower Room
- Driveway & Single Garage
- Highly Regarded Village Location

#### **Outside Front**

The property is approached over a shared tarmac driveway which in-turn provides access to the single garage and the main entrance door,

### **Garage** 17' 3" x 8' 4" (5.27m x 2.53m)

A singles garage accessed through a up and over style garage door.