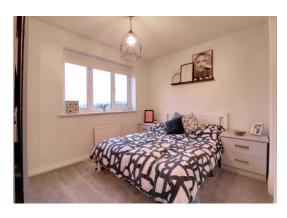

### **Bedroom Two** 8' 10" x 11' 8" (2.69m x 3.55m)

A second double bedroom having a radiator and a double glazed window to the rear elevation.