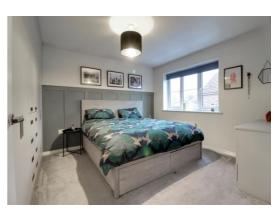

## **Bedroom One** 11' 0" x 11' 3" (3.36m x 3.44m)

A double bedroom featuring fitted wardrobes and drawers to one wall a radiator and a double glazed window to the front elevation.

**En-Suite Shower Room** 7' 8"  $\max x$  6' 10"  $\max (2.34 \text{m} \max x 2.08 \text{m} \max)$  Fitted with a contemporary white suite which comprises of a WC, pedestal wash hand basin with mixer tap and a tiled double shower cubicle with electric shower. Whilst there is also a useful storage cupboard, wood effect flooring a radiator and a double glazed window to the front elevation.