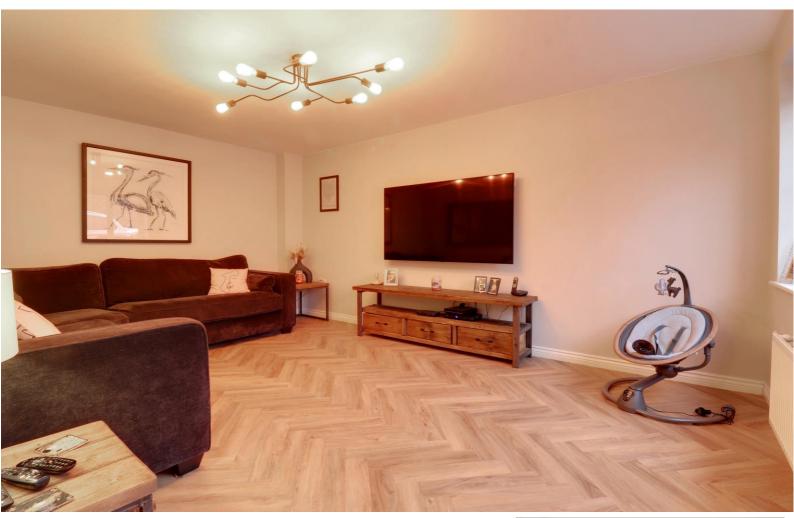

## **Living Room** 15' 10" x 11' 4" (4.83m x 3.45m)

A spacious bright main reception room which features Parquet style wood effect flooring a radiator and a double glazed window to the front elevation.