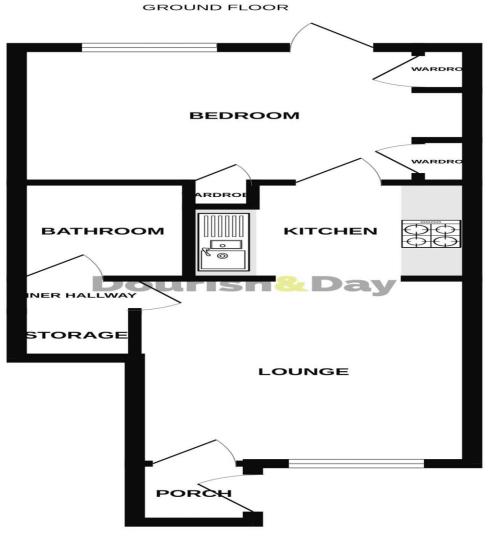

#### Garage

Located in a separate block and having an up and over door to the front.

Whilst every attempt has been made to ensure the accuracy of the floorplan contained here, measurements of doors, windows, rooms and any other items are approximate and no responsibility is taken for any error, omission or mis-statement. This plan is for illustrative purposes only and should be used as such by any prospective purchaser. The services, systems and appliances shown have not been tested and no guarantee as to their operability or efficiency can be given.

#### **Entrance Hall**

Being accessed through a double glazed entrance door and having open archway leading to:

### **Lounge** 11' 7" x 9' 10" (3.52m x 2.99m)

Having a useful shelved storage cupboard, radiator and double glazed window to the front elevation.

# **Inner Hall**

Opening into:

# **Kitchen** 6' 2" x 5' 8" (1.89m x 1.73m)

Having a range of base and eye level units and fitted work surfaces with an inset sink drainer. Splashback tiling, space and plumbing for appliances.

# **Bedroom** 8' 11" x 13' 3" (2.72m x 4.04m)

Having built-in storage cupboard with hanging rail, further shelved storage cupboard, wall mounted central heating boiler, radiator, dou8ble glazed window and door leading to the large rear garden and paved seating area.

#### Inner Hall

Having understairs shelved area and leading to:

### **Bathroom** 6' 3" x 5' 0" (1.90m x 1.53m)

Having a suite including a panelled bath with electric shower over, pedestal wash hand basin and low WC. Built-in storage cupboard.