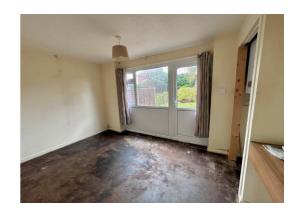

### **Lounge** 11' 7" x 9' 10" (3.52m x 2.99m)

Having a useful shelved storage cupboard, radiator and double glazed window to the front elevation.