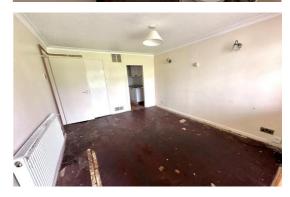

# **Bedroom** 8' 11" x 13' 3" (2.72m x 4.04m)

Having built-in storage cupboard with hanging rail, further shelved storage cupboard, wall mounted central heating boiler, radiator, dou8ble glazed window and door leading to the large rear garden and paved seating area.