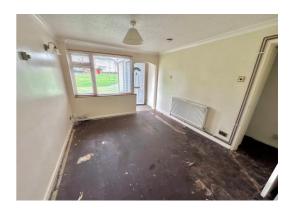

### **Lounge** 11' 7" x 9' 10" (3.52m x 2.99m)

Having a useful shelved storage cupboard, radiator and double glazed window to the front elevation.