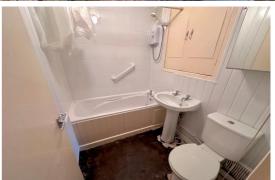

### **Bathroom** 6' 3" x 5' 0" (1.90m x 1.53m)

Having a suite including a panelled bath with electric shower over, pedestal wash hand basin and low WC. Built-in storage cupboard.