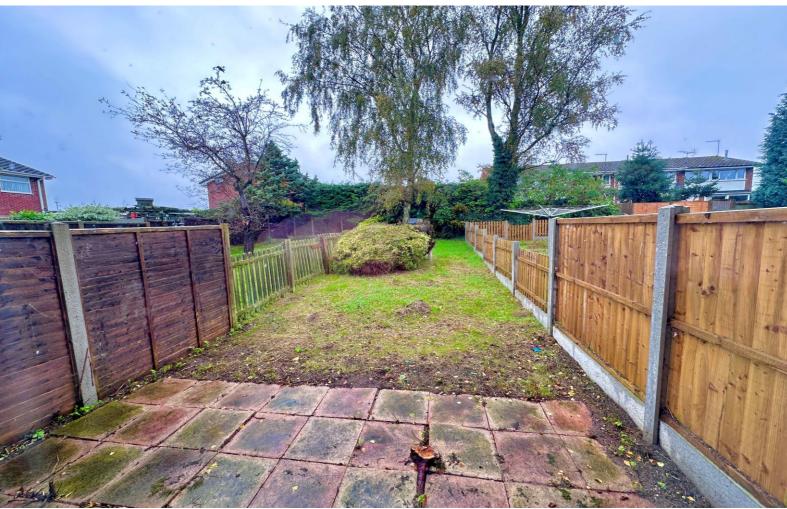

#### **Outside - Rear**

Having a paved patio area overlooking the rear garden which is mainly laid lawn.