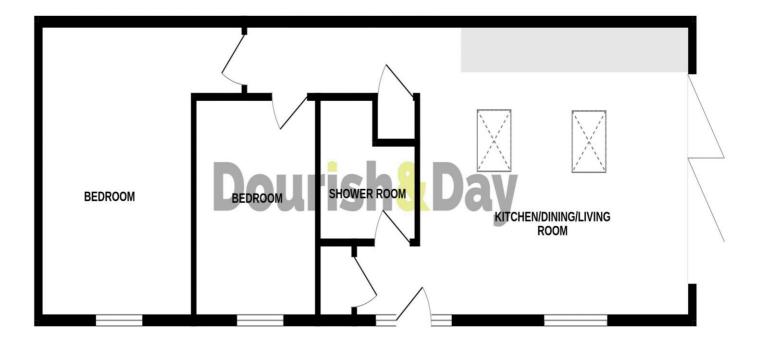

#### Open Plan Living/Dining/Kitchen 23' 0" x 13' 5" (7.0m x 4.1m)

Bedroom One 12' 6'' x 15' 1'' (3.8m x 4.6m)

Bedroom Two 7' 10" x 11' 2" (2.4m x 3.4m)

**Shower Room** 6' 11" x 7' 10" (2.1m x 2.4m)

### **GROUND FLOOR**

Whils every attempt has been made to ensure the accuracy of the floorplan contained here, measurements of doors, windows, rooms and any other items are approximate and no responsibility is taken for any error, omission or miss statement. This plan is for illustrative purposes only and should be used as such by any prospective purchaser. The services, systems and appliances shown have not been tested and no guarantee as to their operability or efficiency can be given. Made with Metropix 62024