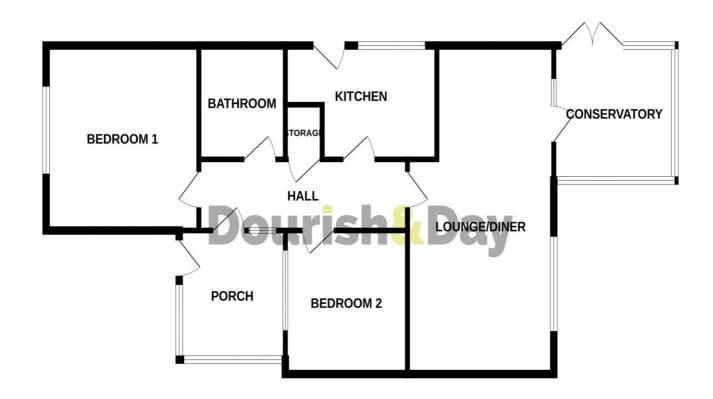

## **GROUND FLOOR**

Whilst every attempt has been made to ensure the accuracy of the floorplan contained here, measurements of doors, windows, rooms and any other items are approximate and no responsibility is taken for any error, omission or mis-statement. This plan is for illustrative purposes only and should be used as such by any prospective purchaser. The services, systems and appliances shown have not been tested and no guarantee as to their operability or efficiency can be given. Made with Metropix "2024

Internally, there is a spacious entrance porch and hallway, lounge diner leading to the conservatory, fitted kitchen, two bedrooms and a bathroom. Externally there is a driveway, single garage with up and over door and a beautifully maintained and private rear garden. This property is ready for the new owner to make their own and is offered with no onward chain.

#### Hallway

With door to storage cupboard, loft access hatch, a radiator and doors to:

**Lounge/Diner** 21' 2" x 12' 0" max, 8' 5" min (6.44m x 3.66m max, 2.62m min) With a tiled fireplace, ceiling coving, two radiators, serving hatch to kitchen, double glazed window to the rear elevation and additional double glazed door to:

#### Kitchen 10' 8" x 7' 11" (3.26m x 2.42m)

Fitted with base and eye level units, work surfaces incorporating a sink unit with chrome mixer tap and tiled splashbacks, fitted oven and hob, space for fridge and washing machine, base fitted gas central heating boiler, breakfast

# Dourish&Day

bar, vinyl flooring, a radiator and double glazed window and door to the side elevation.

**Bedroom One** 11' 5" x 10' 9" (3.47m x 3.28m) With a radiator and double glazed window to the front elevation.

**Bedroom Two** 11' 7" x 9' 5" (3.54m x 2.87m) With a radiator and single glazed window to the front elevation.

#### Bathroom 6' 5" x 5' 7" (1.96m x 1.70m)

With a suite comprising of a panelled bath, pedestal wash hand basin and WC, radiator, part tiled walls and double glazed window to the side elevation.