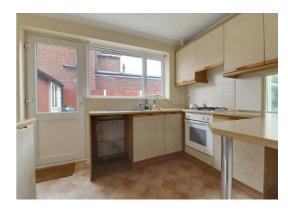

#### Kitchen 10' 8" x 7' 11" (3.26m x 2.42m)

Fitted with base and eye level units, work surfaces incorporating a sink unit with chrome mixer tap and tiled splashbacks, fitted oven and hob, space for fridge and washing machine, base fitted gas central heating boiler, breakfast