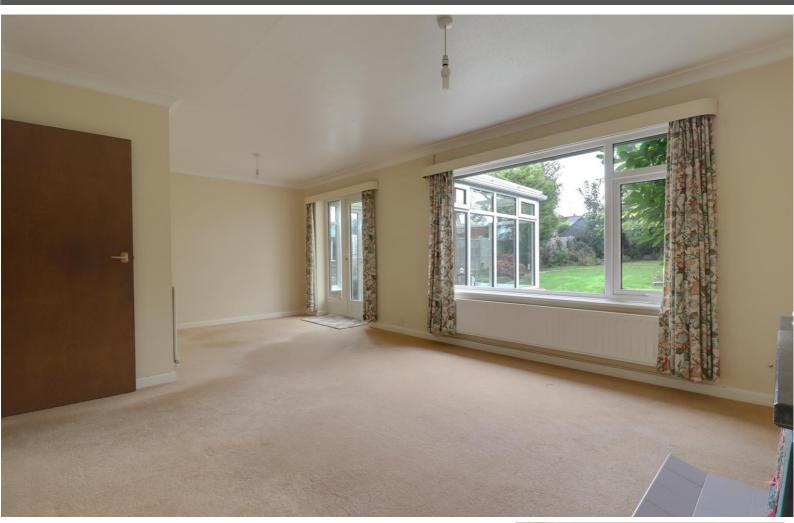

#### Hallway

With door to storage cupboard, loft access hatch, a radiator and doors to:

**Lounge/Diner** 21' 2" x 12' 0" max, 8' 5" min (6.44m x 3.66m max, 2.62m min) With a tiled fireplace, ceiling coving, two radiators, serving hatch to kitchen, double glazed window to the rear elevation and additional double glazed door to:

### **Conservatory** 8' 9'' x 8' 2'' (2.66m x 2.48m)

With double glazed window and French doors to the rear elevation.