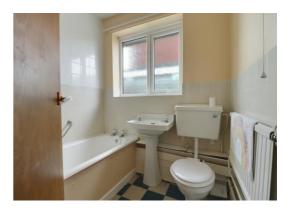

#### Bathroom 6' 5" x 5' 7" (1.96m x 1.70m)

With a suite comprising of a panelled bath, pedestal wash hand basin and WC, radiator, part tiled walls and double glazed window to the side elevation.