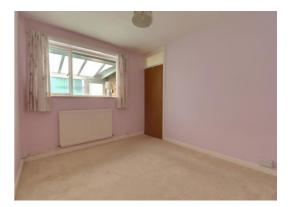

**Bedroom Two** 11' 7" x 9' 5" (3.54m x 2.87m) With a radiator and single glazed window to the front elevation.