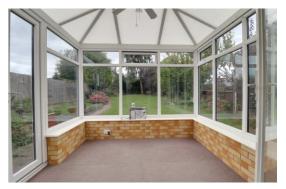

### **Conservatory** 8' 9'' x 8' 2'' (2.66m x 2.48m)

With double glazed window and French doors to the rear elevation.