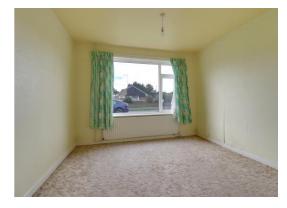

# Dourish&Day

bar, vinyl flooring, a radiator and double glazed window and door to the side elevation.

**Bedroom One** 11' 5" x 10' 9" (3.47m x 3.28m) With a radiator and double glazed window to the front elevation.