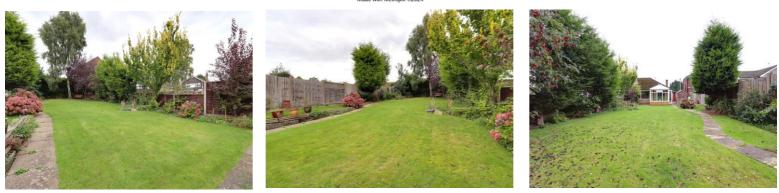

### **Outside - Rear**

Generous and private rear garden with a paved patio seating area and paved pathway, mainly laid to lawn with flower beds, plants and shrubs and enclosed by panelled fencing and hedging.