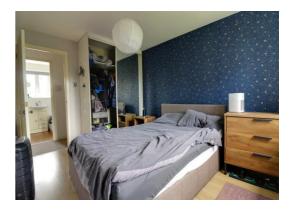

### **Bedroom** 12' 2" x 9' 4" (3.71m x 2.84m)

A spacious double bedroom having a floor mounted electric heater, wood effect laminate flooring and double glazed window to the rear elevation.