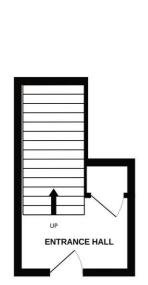

#### **Entrance Hall**

Accessed through a double glazed entrance door, having a storage cupboard, stairs to the first floor landing and wall mounted electric heater.

### Landing

Having loft access and a floor mounted electric heater.