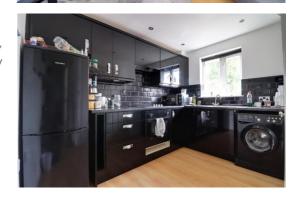

### **Kitchen** 9' 8" x 11' 1" max (2.94m x 3.37m max)

Having a range of matching base and eye level units with fitted work surfaces and an inset stainless steel single bowl sink unit with chrome mixer tap. Built in cooking appliances include an oven and electric hob with cooker hood over. The room also has space for further appliances, tiled splashbacks, wood effect laminate flooring, a storage cupboard and double glazed window to the front elevation.