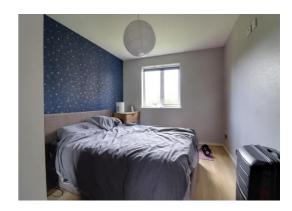

### **Bedroom** 12' 2" x 9' 4" (3.71m x 2.84m)

A spacious double bedroom having a floor mounted electric heater, wood effect laminate flooring and double glazed window to the rear elevation.