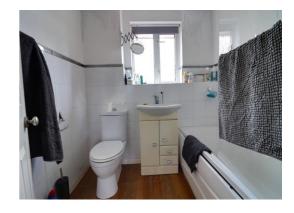

### **Bathroom** 5' 6" x 6' 9" (1.68m x 2.06m)

Having a white suite comprising of a panelled bath with electric shower over glazed screen and chrome taps, wash hand basin and vanity unit with chrome mixer tap and cupboard beneath, close coupled WC, part tiled walls, tiled flooring, downlights and double glazed window to the front elevation.