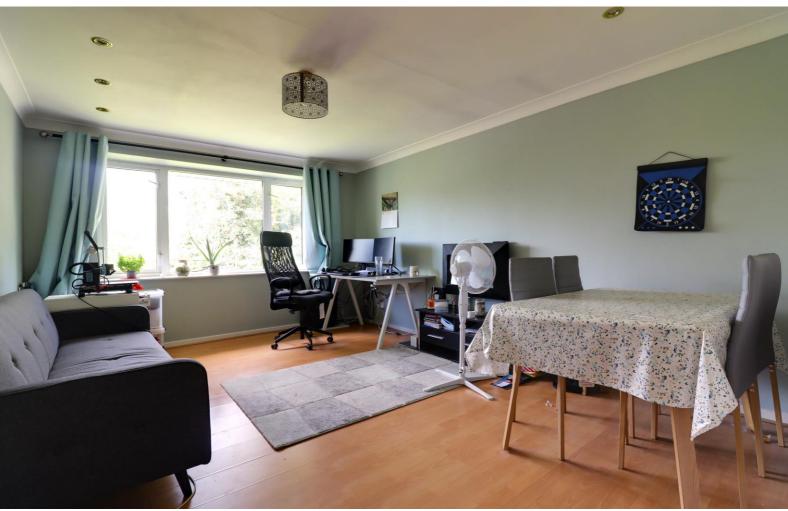

### **Living/Dining Room** 14' 8" x 11' 2" (4.47m x 3.4m)

A spacious living/dining room having a wall mounted electric heater, wood effect laminate flooring, downlights and double glazed window to the rear elevation.