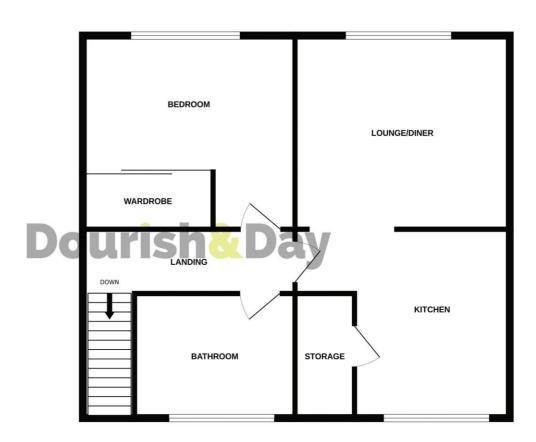

### **Living/Dining Room** 14' 8" x 11' 2" (4.47m x 3.4m)

A spacious living/dining room having a wall mounted electric heater, wood effect laminate flooring, downlights and double glazed window to the rear elevation.

### **Kitchen** 9' 8" x 11' 1" max (2.94m x 3.37m max)

Having a range of matching base and eye level units with fitted work surfaces and an inset stainless steel single bowl sink unit with chrome mixer tap. Built in cooking appliances include an oven and electric hob with cooker hood over. The room also has space for further appliances, tiled splashbacks, wood effect laminate flooring, a storage cupboard and double glazed window to the front elevation.

### **Bedroom** 12' 2" x 9' 4" (3.71m x 2.84m)

A spacious double bedroom having a floor mounted electric heater, wood effect laminate flooring and double glazed window to the rear elevation.

### **Bathroom** 5' 6" x 6' 9" (1.68m x 2.06m)

Having a white suite comprising of a panelled bath with electric shower over glazed screen and chrome taps, wash hand basin and vanity unit with chrome mixer tap and cupboard beneath, close coupled WC, part tiled walls, tiled flooring, downlights and double glazed window to the front elevation.