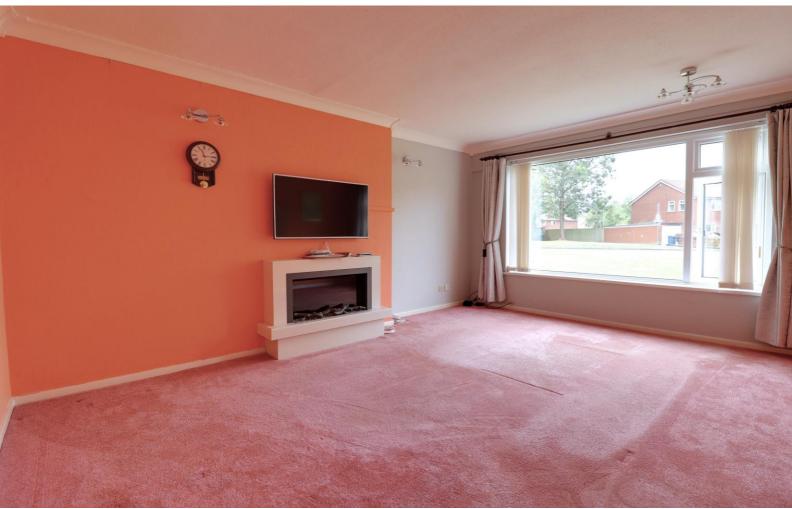

# **Lounge/Diner** 15' 2" x 11' 11" (4.63m x 3.63m)

A spacious lounge diner having an electric fire and double glazed window to the front elevation.