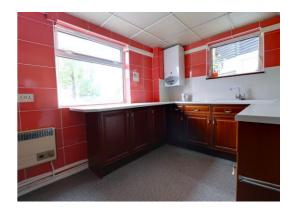

### **Kitchen** 8' 3" x 12' 0" (2.51m x 3.65m)

Having a range of matching base and eye level units with fitted work surfaces and an inset one and a half bowl sink unit with chrome mixer tap, space for a cooker, built-in two ring gas hob and undercounter space for plumbed appliances. Wall mounted gas central heating boiler, tiled walls, radiator and double glazed windows to the front and side elevation.