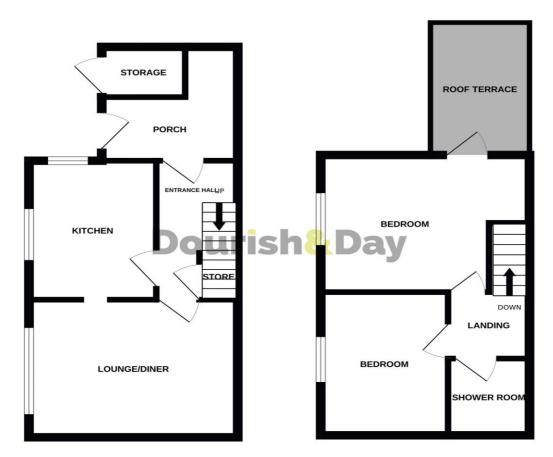

#### **Entrance Hall**

Having stairs leading up to the first floor landing and an understairs storage cupboard.

# **Lounge/Diner** 15' 2" x 11' 11" (4.63m x 3.63m)

A spacious lounge diner having an electric fire and double glazed window to the front elevation.

### **Kitchen** 8' 3" x 12' 0" (2.51m x 3.65m)

Having a range of matching base and eye level units with fitted work surfaces and an inset one and a half bowl sink unit with chrome mixer tap, space for a cooker, built-in two ring gas hob and undercounter space for plumbed appliances. Wall mounted gas central heating boiler, tiled walls, radiator and double glazed windows to the front and side elevation.

## **First Floor Landing**

Having an airing cupboard with shelving.

# **Bedroom One** 11' 11" x 12' 0" (3.62m x 3.66m)

A spacious double bedroom having a built-in wardrobe and a separate fitted wardrobe with overhead storage cupboards, double glazed window to the front elevation and door leading to the roof terrace.

### **Bedroom Two** 8' 6" x 11' 11" (2.60m x 3.64m)

A second double bedroom having built-in double wardrobes, separate fitted wardrobe with overhead storage and double glazed window to the front elevation.

### **Shower Room** 5' 6" x 6' 2" (1.68m x 1.87m)

Having a white suite comprising of a mains fed shower set into a cubicle with a glazed screen, wash hand basin and vanity unit with chrome mixer tap and cupboard beneath, WC with an enclosed cistern and tiled walls.

#### **Roof Terrace**

A useful roof terrace which gives access to a communal staircase.

# **Front Courtyard**

A useful front courtyard that gives access to the main entrance porch and has an outside store.

GROUND FLOOR 1ST FLOOR

Whilst every attempt has been made to ensure the accuracy of the floorplan contained here, measurement of doors, windows, rooms and any other tiens are approximate and no responsibility is taken for any error omission or mis-statement. This plan is for illustrative purposes only and should be used as such by any prospective purchaser. The services, systems and appliances shown have not been tested and no guarante as to their operability or efficiency can be given.