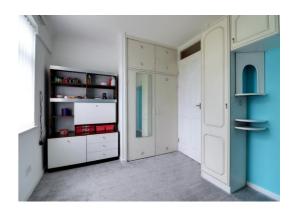

# **Bedroom One** 11' 11" x 12' 0" (3.62m x 3.66m)

A spacious double bedroom having a built-in wardrobe and a separate fitted wardrobe with overhead storage cupboards, double glazed window to the front elevation and door leading to the roof terrace.

### **Bedroom Two** 8' 6" x 11' 11" (2.60m x 3.64m)

A second double bedroom having built-in double wardrobes, separate fitted wardrobe with overhead storage and double glazed window to the front elevation.