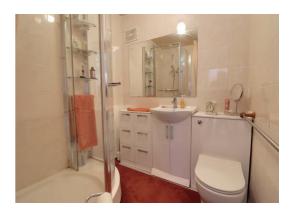

### **Shower Room** 5' 6" x 6' 2" (1.68m x 1.87m)

Having a white suite comprising of a mains fed shower set into a cubicle with a glazed screen, wash hand basin and vanity unit with chrome mixer tap and cupboard beneath, WC with an enclosed cistern and tiled walls.