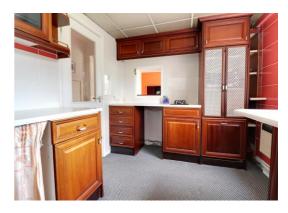

### **Kitchen** 8' 3" x 12' 0" (2.51m x 3.65m)

Having a range of matching base and eye level units with fitted work surfaces and an inset one and a half bowl sink unit with chrome mixer tap, space for a cooker, built-in two ring gas hob and undercounter space for plumbed appliances. Wall mounted gas central heating boiler, tiled walls, radiator and double glazed windows to the front and side elevation.