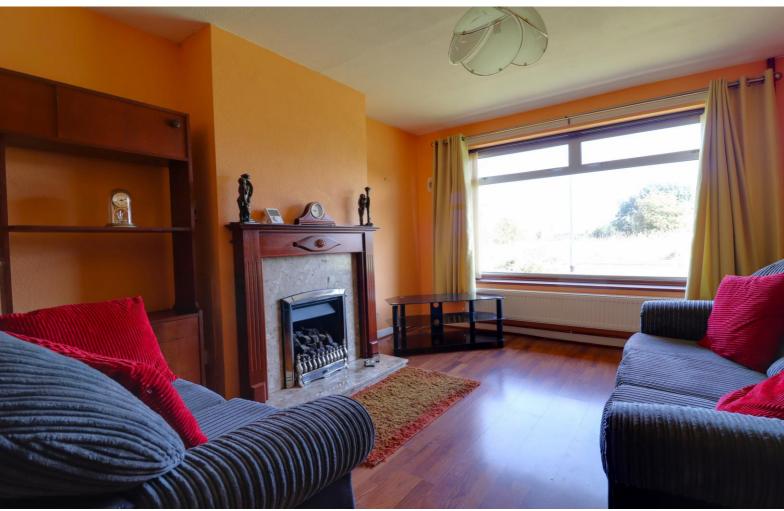

#### **Living Room** 12' 11" x 10' 3" (3.94m x 3.13m)

Having a gas fire set onto a marble hearth and Adam style surround, wood effect laminate flooring, radiator and double glazed window to the front elevation.