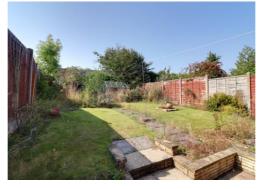

#### **Outside - Rear**

Enclosed by wooden fence panelling having a greenhouse, garden shed and paved seating area with brick steps leading onto a lawned garden with matured shrubs and flowers.

You can reach us 9am to 9pm, 7 days a week