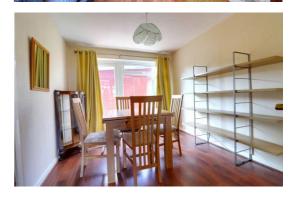

#### **Dining Room** 10' 9" x 8' 10" (3.28m x 2.70m)

Accessed through glazed double doors leading into a spacious dining room having wood effect laminate flooring, radiator and double glazed door and double glazed window to the rear elevation.