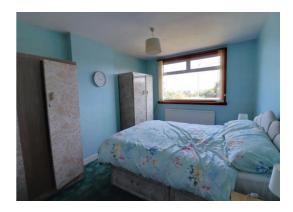

### **Bedroom Two** 10' 11" x 9' 11" (3.32m x 3.02m)

A second double bedroom having an airing cupboard with wall mounted gas central heating boiler inside, radiator and double glazed window to the rear elevation.