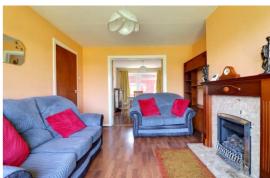

#### **Living Room** 12' 11" x 10' 3" (3.94m x 3.13m)

Having a gas fire set onto a marble hearth and Adam style surround, wood effect laminate flooring, radiator and double glazed window to the front elevation.

#### **Dining Room** 10' 9" x 8' 10" (3.28m x 2.70m)

Accessed through glazed double doors leading into a spacious dining room having wood effect laminate flooring, radiator and double glazed door and double glazed window to the rear elevation.