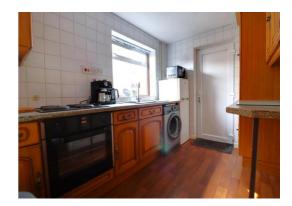

#### **Kitchen** 10' 8" x 7' 5" (3.26m x 2.26m)

Having a range of matching base and eye level units with fitted work surfaces and an inset single bowl sink unit with chrome mixer tap. A range of built-in cooking appliances including an oven with a four ring electric hob, space for plumbed appliances, tiled walls, wood effect vinyl flooring and double glazed window to the side elevation.