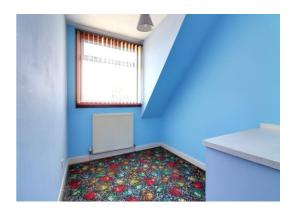

#### **Bedroom Three** 10' 0" x 6' 5" (3.04m x 1.96m)

Having a storage cupboard, radiator and double glazed window to the front elevation.