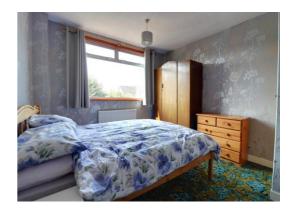

### **Bedroom One** 13' 0" x 9' 11" (3.97m x 3.02m)

A spacious double bedroom having a radiator and double glazed window to the front elevation.