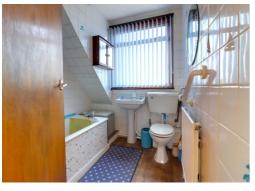

### **Bathroom** 7' 3" x 6' 4" (2.21m x 1.94m)

Having a white suite comprising of a panel bath with electric shower over a glazed screen and chrome mixer tap, pedestal wash basin with chrome mixer tap and low level WC. Part tiled walls, tiled effect vinyl flooring, radiator and double glazed window to the rear elevation.