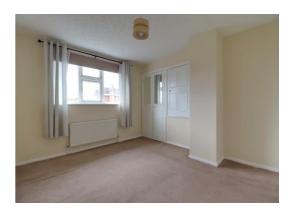

### **Bedroom One** 12' 2" x 10' 2" (3.70m x 3.11m)

A double bedroom with built-in double wardrobes, additional storage cupboard, radiator and double glazed window to the front elevation.

### **Bedroom Two** 9' 2" x 7' 1" (2.79m x 2.16m)

Having a radiator and double glazed window to the rear elevation.