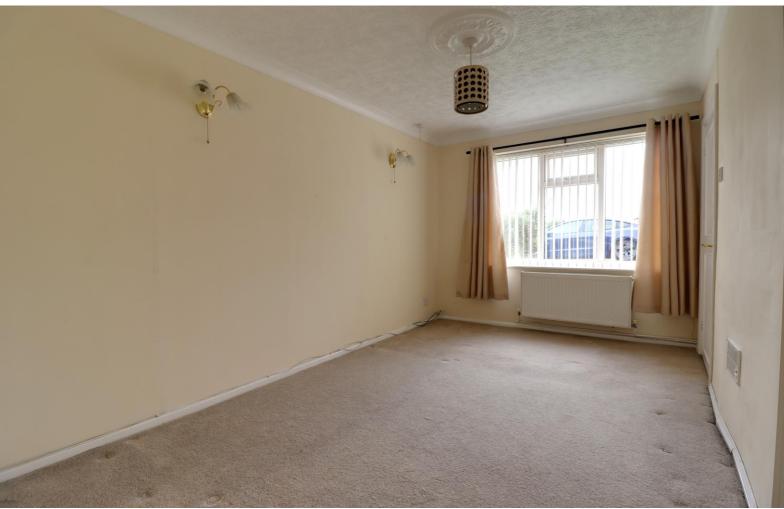

## **Living Room** 13' 5" x 9' 11" max (4.10m x 3.02m max)

A spacious reception room having a radiator and double glazed window to the front elevation.