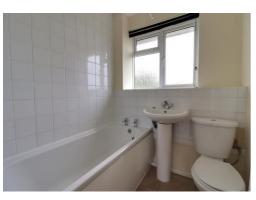

### **Bathroom** 6' 3" x 5' 9" (1.90m x 1.75m)

Having a white suite comprising of a WC, pedestal wash hand basin with mixer tap and panel bath with electric shower over. Tile effect flooring, chrome towel radiator and double glazed window to the rear elevation.