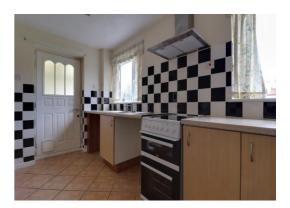

### **Kitchen** 7' 10" x 13' 2" (2.38m x 4.02m)

Having a range of wall base and drawer units with a work top incorporating a stainless steel sink drainer unit. Space for appliances, a useful storage cupboard, tiled flooring, two double glazed windows and a double glazed rear door.