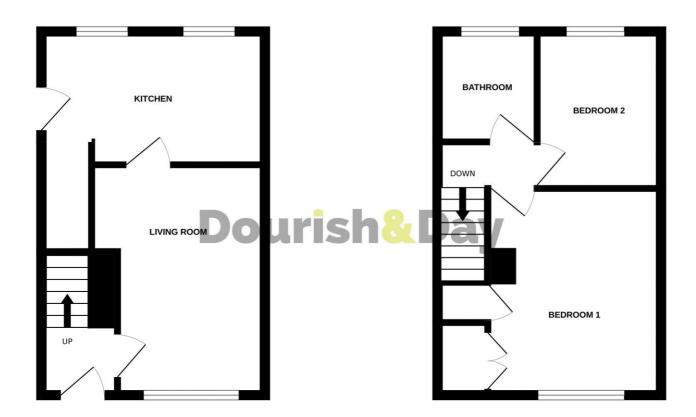

The ground floor features an entrance hall, living room, and kitchen. Upstairs, you'll find two bedrooms and a bathroom. The property also includes a driveway and an enclosed rear garden. Opportunities like this are rare, so call us today to schedule your viewing!

### **Entrance Hallway**

Access through a double glazed entrance door having a radiator and stairs rising up to the first floor.

## **Living Room** 13' 5" x 9' 11" max (4.10m x 3.02m max)

A spacious reception room having a radiator and double glazed window to the front elevation.

### **Kitchen** 7' 10" x 13' 2" (2.38m x 4.02m)

Having a range of wall base and drawer units with a work top incorporating a stainless steel sink drainer unit. Space for appliances, a useful storage cupboard, tiled flooring, two double glazed windows and a double glazed rear door.

#### **First Floor Landing**

Access to loft space and a window to the side elevation.

You can reach us 9am to 9pm, 7 days a week

01785 223344

### **Bedroom One** 12' 2" x 10' 2" (3.70m x 3.11m)

A double bedroom with built-in double wardrobes, additional storage cupboard, radiator and double glazed window to the front elevation.

### **Bedroom Two** 9' 2" x 7' 1" (2.79m x 2.16m)

Having a radiator and double glazed window to the rear elevation.

### **Bathroom** 6' 3" x 5' 9" (1.90m x 1.75m)

Having a white suite comprising of a WC, pedestal wash hand basin with mixer tap and panel bath with electric shower over. Tile effect flooring, chrome towel radiator and double glazed window to the rear elevation.

#### **Outside - Rear**

A wonderful sized rear garden featuring a large lawned area and a paved and gravelled seating area with a gate giving access to the front of property.

GROUND FLOOR 1ST FLOOR

Whilst every attempt has been made to ensure the accuracy of the floorplan contained here, measurement of doors, windows, rooms and any other items are approximate and no responsibility is taken for any error, omission or mis-statement. This plan is for illustrative purposes only and should be used as such by any prospective purchaser. The services, systems and appliances shown have not been tested and no guarante as to their operatibility or efficiency can be given.