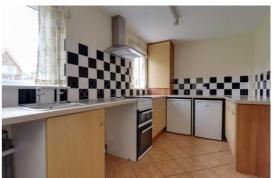

### **Kitchen** 7' 10" x 13' 2" (2.38m x 4.02m)

Having a range of wall base and drawer units with a work top incorporating a stainless steel sink drainer unit. Space for appliances, a useful storage cupboard, tiled flooring, two double glazed windows and a double glazed rear door.