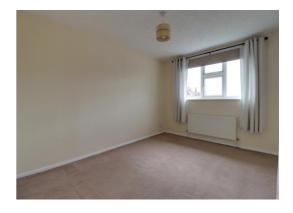

### **Bedroom One** 12' 2" x 10' 2" (3.70m x 3.11m)

A double bedroom with built-in double wardrobes, additional storage cupboard, radiator and double glazed window to the front elevation.

### **Bedroom Two** 9' 2" x 7' 1" (2.79m x 2.16m)

Having a radiator and double glazed window to the rear elevation.