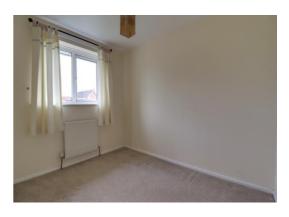

### **Bedroom Two** 9' 2" x 7' 1" (2.79m x 2.16m)

Having a radiator and double glazed window to the rear elevation.