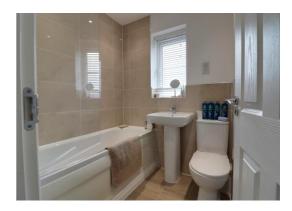

#### **Bathroom** 5' 7" x 6' 8" (1.70m x 2.02m)

White suite comprising of a panelled bath with mains shower over glazed screen with chrome mixer tap, pedestal wash basin with chrome mixer tap, close coupled WC, tiled walls, tile effect flooring, radiator and double glazed window to the front elevation.