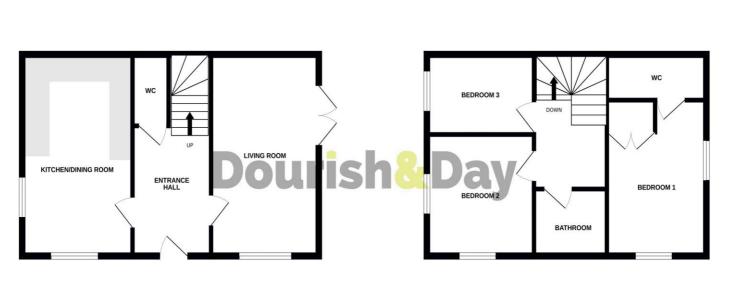

14 Salter Street, Stafford, Staffordshire, ST16 2JU

hello@dourishandday.co.uk

**1ST FLOOR** 

# Dourish&Day

**GROUND FLOOR** 

Whilst every attempt has been made to ensure the accuracy of the floorplan contained here, measurements of doors, windows, rooms and any other items are approximate and no responsibility is taken for any eror, omission or mis-statement. This plan is for illustrative purposes only and should be used as such by any prospective purchaser. The services, systems and appliances shown have not been tested and no guarantee as to their operability or efficiency can be given. Made with Metropix @2024