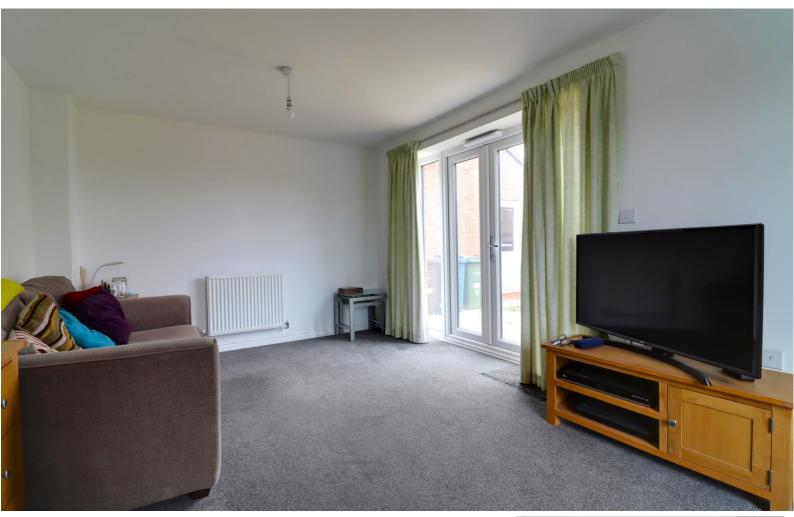

#### **Living Room** 16' 9" x 9' 10" (5.11m x 2.99m)

Spacious living room with two radiators, a double glazed window to the front elevation and double glazed double doors to the rear elevation.