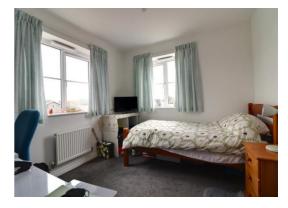

#### **Bedroom Two** 10' 1'' x 9' 9'' (3.08m x 2.96m)

Second double bedroom having a radiator and double glazed windows to the front and side elevation.

#### Bedroom Three 7' 2" x 10' 3" (2.18m x 3.13m)

Radiator and double glazed window to the side elevation.