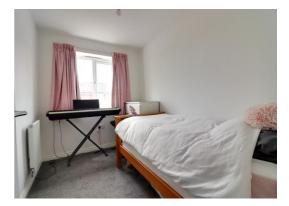

#### Bedroom Three 7' 2" x 10' 3" (2.18m x 3.13m)

Radiator and double glazed window to the side elevation.

#### **Bedroom Two** 10' 1'' x 9' 9'' (3.08m x 2.96m)

Second double bedroom having a radiator and double glazed windows to the front and side elevation.