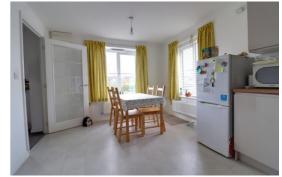

#### Kitchen/Dining Room 16' 9" x 10' 0" (5.10m x 3.04m)

Range of matching base and eye level units with fitted work surfaces and an inset stainless steel single bowl sink unit with chrome mixer tap. Built in appliances include an oven with four ring gas hob and cooker hood over. Under counter space for further appliances, tile effect vinyl flooring, a radiator and double glazed windows to the front and side elevation.