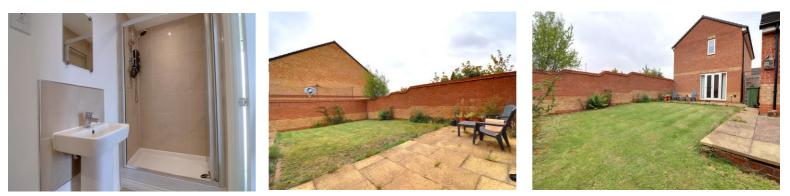

#### **En-suite** 3' 10" x 9' 1" (1.16m x 2.77m)

White suite comprising of an electric shower set into a cubicle with glazed screen, pedestal wash hand basin with chrome mixer tap, close coupled WC, part tiled walls, tile effect flooring, radiator and downlights.

#### **Outside - Rear**

Paved seating area leading onto a lawned garden with an additional paved seating area. The property is enclosed by a bricked wall and part fence panelling.

You can reach us 9am to 9pm, 7 days a week