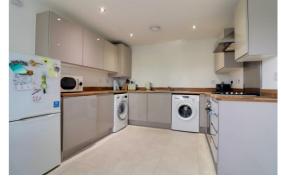

#### Kitchen/Dining Room 16' 9" x 10' 0" (5.10m x 3.04m)

Range of matching base and eye level units with fitted work surfaces and an inset stainless steel single bowl sink unit with chrome mixer tap. Built in appliances include an oven with four ring gas hob and cooker hood over. Under counter space for further appliances, tile effect vinyl flooring, a radiator and double glazed windows to the front and side elevation.