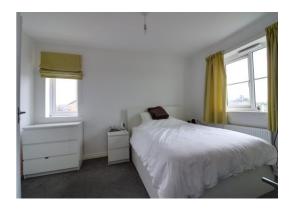

#### Bedroom One 12' 4" x 10' 10" (3.77m x 3.30m)

Spacious double bedroom having built in double wardrobes with clothes rail hanging space, a radiator and double glazed window to the front elevation.

#### **Bedroom Two** 10' 1'' x 9' 9'' (3.08m x 2.96m)

Second double bedroom having a radiator and double glazed windows to the front and side elevation.

#### Bedroom Three 7' 2" x 10' 3" (2.18m x 3.13m)

Radiator and double glazed window to the side elevation.