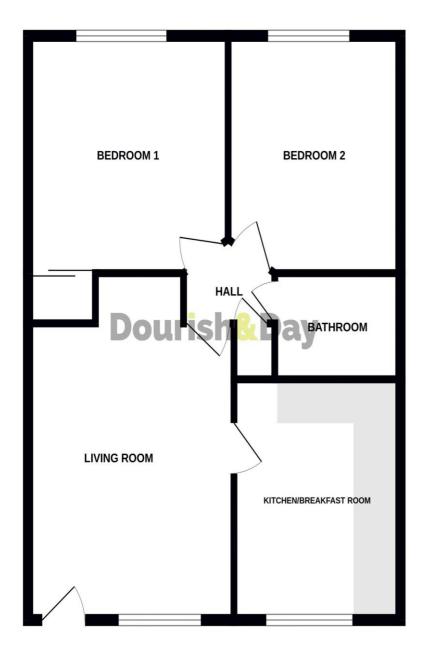

Surprisingly spacious, this modern apartment is set within a contemporary building and boasts a welcoming entrance hall, a bright living room, a well-appointed separate kitchen/diner, two generously sized bedrooms, and a bathroom. The property is nestled within well-maintained communal grounds and includes two allocated parking spaces, though with everything you need just a short stroll away, you might rarely use them! This fantastic apartment is well worth a closer look, so don't miss out—call us today to arrange your viewing.

1

- Two Bedroom Ground Floor Apartment
- Large Living Room & Separate Kitchen/Breakfast
- Two Double Bedrooms & Bathroom
- A Short Walk To Stafford's Town Centre
- Modernised Throughout
- Perfect Contemporary Home For First Time Buyers

### **Inner Hallway**

Having a useful built-in cupboard and providing access to both bedrooms & bathroom.

You can reach us 9am to 9pm, 7 days a week

01785 223344

### **Bedroom One** 11' 8" x 8' 3" (3.55m x 2.52m)

A spacious double bedroom, having a radiator, a built-in wardrobe and a double glazed sash window to the rear elevation.

### **Bedroom Two** 11' 11" x 8' 4" (3.62m x 2.55m)

A second double bedroom, having a double glazed sash window to the rear elevation and a radiator.

Fitted with a white suite comprising of a panelled bath with chrome mixer-fill tap & shower over with screen, a pedestal wash hand basin with chrome mixer tap and a low-level WC. The room also benefits from having part-ceramic tiling to the wall surfaces, tiled effect vinyl flooring, inset ceiling downlighting and a towel radiator.