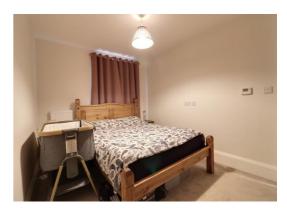

### **Bedroom One** 11' 8" x 8' 3" (3.55m x 2.52m)

A spacious double bedroom, having a radiator, a built-in wardrobe and a double glazed sash window to the rear elevation.

### **Bedroom Two** 11' 11" x 8' 4" (3.62m x 2.55m)

A second double bedroom, having a double glazed sash window to the rear elevation and a radiator.

Fitted with a white suite comprising of a panelled bath with chrome mixer-fill tap & shower over with screen, a pedestal wash hand basin with chrome mixer tap and a low-level WC. The room also benefits from having part-ceramic tiling to the wall surfaces, tiled effect vinyl flooring, inset ceiling downlighting and a towel radiator.