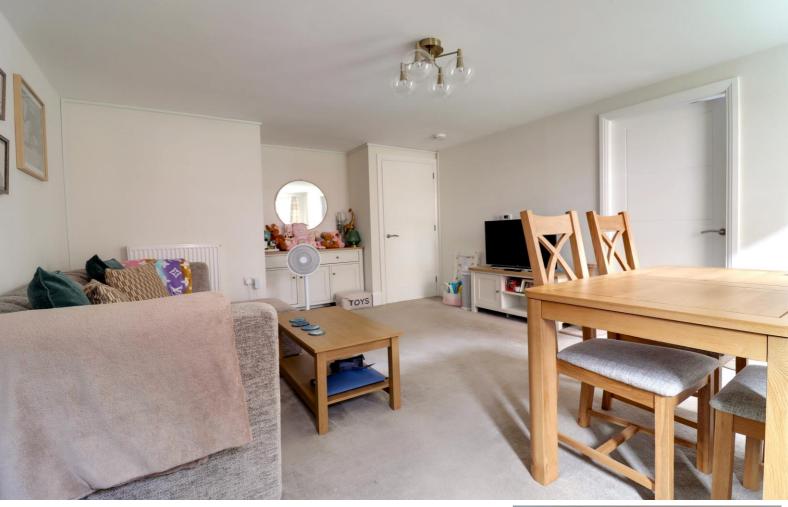

### **Living Room** 17' 2" x 13' 1" (5.22m x 4.00m)

A large living room, having a radiator, sash window to the front elevation.