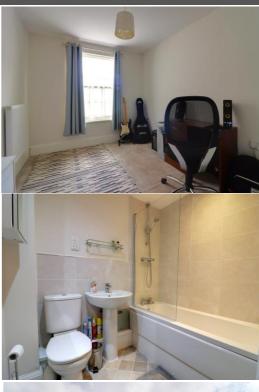

### **Bedroom One** 11' 8" x 8' 3" (3.55m x 2.52m)

A spacious double bedroom, having a radiator, a built-in wardrobe and a double glazed sash window to the rear elevation.

### **Bedroom Two** 11' 11" x 8' 4" (3.62m x 2.55m)

A second double bedroom, having a double glazed sash window to the rear elevation and a radiator.

Fitted with a white suite comprising of a panelled bath with chrome mixer-fill tap & shower over with screen, a pedestal wash hand basin with chrome mixer tap and a low-level WC. The room also benefits from having part-ceramic tiling to the wall surfaces, tiled effect vinyl flooring, inset ceiling downlighting and a towel radiator.