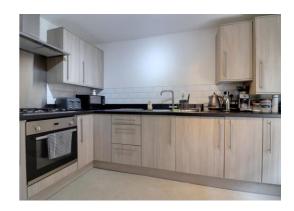

### **Kitchen & Dining Space** 11' 7" x 8' 6" (3.54m x 2.60m)

Fitted with a matching range of wall, base & drawer units with fitted work surfaces over and incorporating an inset stainless steel sink/drainer with a chrome mixer tap and a range of appliances including a fitted oven/grill, 4-ring gas hob with extractor hood, having spaces for further kitchen appliances. The room also benefits from a further sash window to the front elevation, a radiator, and vinyl flooring.