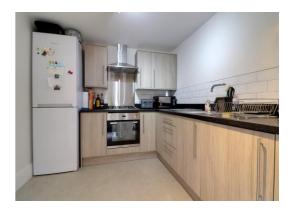

### **Kitchen & Dining Space** 11' 7" x 8' 6" (3.54m x 2.60m)

Fitted with a matching range of wall, base & drawer units with fitted work surfaces over and incorporating an inset stainless steel sink/drainer with a chrome mixer tap and a range of appliances including a fitted oven/grill, 4-ring gas hob with extractor hood, having spaces for further kitchen appliances. The room also benefits from a further sash window to the front elevation, a radiator, and vinyl flooring.