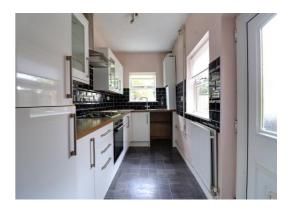

#### Kitchen 11' 11" x 5' 11" (3.63m x 1.80m)

Fitted with a matching range of wall, base & drawer units with fitted work surfaces over which incorporates an inset single bowl sink/drainer with mixer tap over and appliances which include; oven & 4-ring gas hob with hood over, an integrated fridge/freezer & under counter space for plumbed appliances. The kitchen also benefits from having ceramic splashback tiling to the wall

# Dourish&Day

surfaces, tiled effect flooring, a radiator, double glazed windows to both the side & rear elevations and a double glazed rear door. The kitchen also accommodates a wall mounted gas central heating boiler.