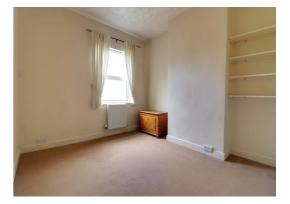

#### Bedroom One 12' 3" x 13' 3" (3.74m x 4.05m)

A spacious double bedroom which has a double glazed window to the front elevation and a radiator.

#### Bedroom Two 12' 0'' x 10' 1'' (3.66m x 3.08m)

A second double bedroom which has a radiator and a double glazed window to the rear elevation.