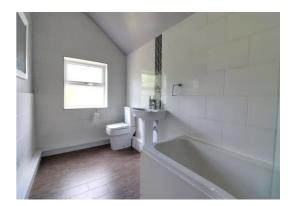

#### Bathroom 12' 3" x 5' 10" (3.73m x 1.79m)

A good sized bathroom which is fitted with a white suite comprising of a panelled bath with chrome mixer tap & hand-held shower attachment and a further mains-fed shower over with screen to side. The suite also includes a pedestal wash basin with chrome mixer tap over and a low-level WC. The bathroom also benefits from having ceramic splashback tiling to the wall surface areas, tiled effect flooring, a chrome towel radiator, and a double glazed window to the rear elevation.