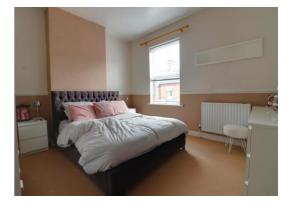

#### Bedroom One 12' 3" x 13' 3" (3.74m x 4.05m)

A spacious double bedroom which has a double glazed window to the front elevation and a radiator.

#### Bedroom Two 12' 0'' x 10' 1'' (3.66m x 3.08m)

A second double bedroom which has a radiator and a double glazed window to the rear elevation.