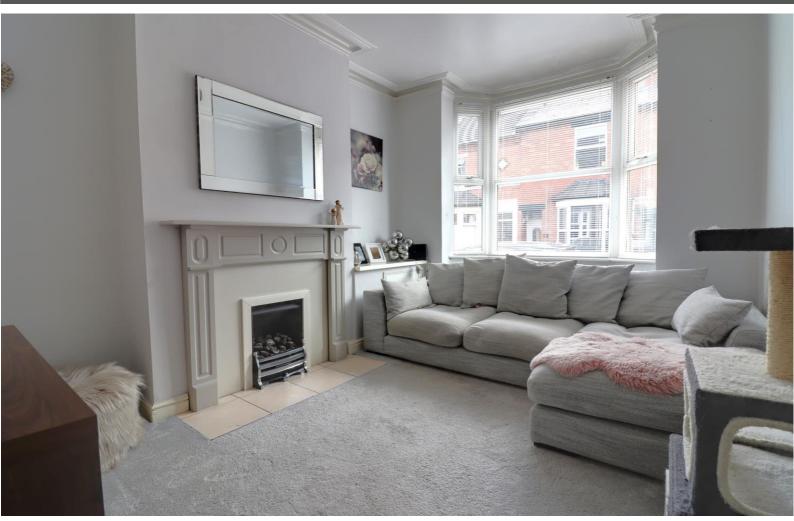

#### Living Room 13' 11" x 9' 11" (4.23m x 3.02m)

A bright & spacious reception room with a feature decorative fire surround with matching inset & tiled hearth housing a coal effect living flame gas fire, feature ceiling coving. The room also has a radiator and a double glazed bay window to the front elevation.