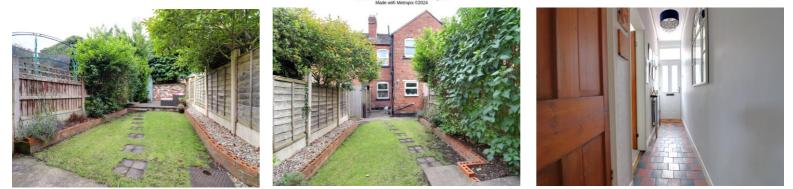

#### **Outside Rear**

An enclosed rear garden which features an outdoor paved seating area which leads onto a lawned garden with a further paved seating area to the rear. There are decorative planting beds to the borders housing a variety of mature shrubs and a gated shared pedestrian access to the side of the property leading to the front elevation.