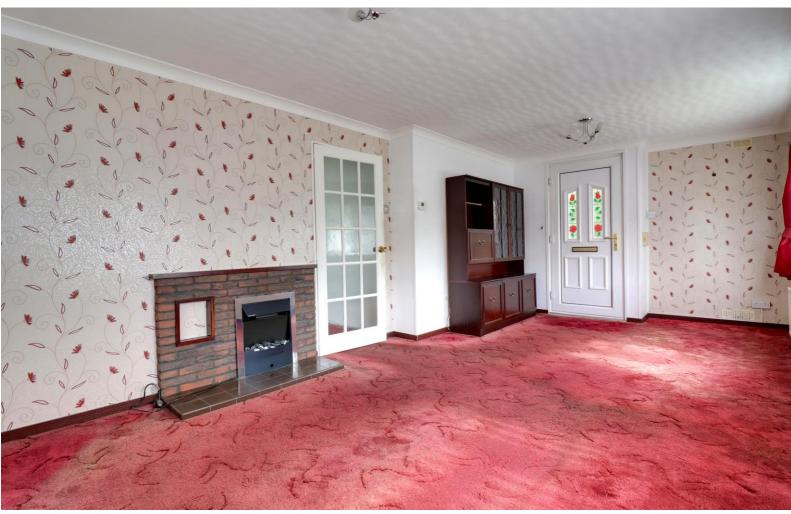

### **Living Room** 10' 6" x 19' 8" (3.21m x 6.00m)

A spacious living room having an electric fire set onto a tiled hearth with a brick surround, two double glazed windows to the front elevation, further double glazed window to the side elevation and a double glazed door to the side of the property.