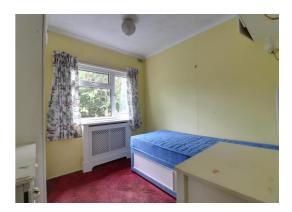

#### **Bedroom One** 9'5" x 9' 10" (2.86m x 3.00m)

A double bedroom having double fitted wardrobe with hanging rail, radiator and double glazed window to the rear elevation.

### **Bedroom Two** 8' 8" x 8' 10" (2.63m x 2.68m)

A second double bedroom having double fitted wardrobe with hanging rail, radiator and double glazed window to the side elevation.