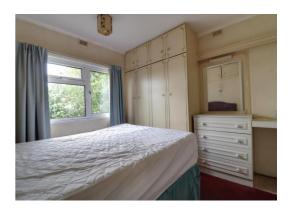

#### **Bedroom One** 9'5" x 9' 10" (2.86m x 3.00m)

A double bedroom having double fitted wardrobe with hanging rail, radiator and double glazed window to the rear elevation.

### **Bedroom Two** 8' 8" x 8' 10" (2.63m x 2.68m)

A second double bedroom having double fitted wardrobe with hanging rail, radiator and double glazed window to the side elevation.