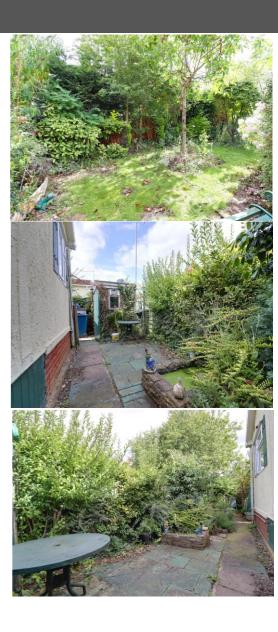

#### **Outside - Rear**

Having a paved seating area with a small garden pond and there is a variety of maturing shrubs and trees. In addition, there is also a small lawned garden area.

You can reach us 9am to 9pm, 7 days a week