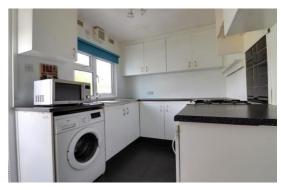

#### **Kitchen** 12' 7" x 7' 3" (3.83m x 2.20m)

Having a range of matching units extending to base and eye level and fitted work surfaces with an inset single bowl stainless steel sink unit with a chrome mixer tap. Spaces for cooker, further appliances spaces. Useful storage cupboard housing the gas central heating boiler, radiator and double glazed window to the side elevation.