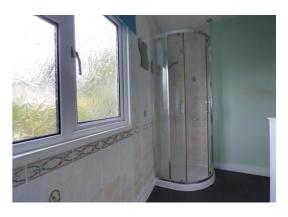

#### **Shower Room** 4' 6" x 9' 8" (1.38m x 2.94m)

Having a white suite which includes a shower cubicle with electric shower and glazed screen, pedestal wash hand basin with chrome taps and a close coupled WC. Part tiled walls, tiled effect floor, radiator and double glazed window to the rear elevation.