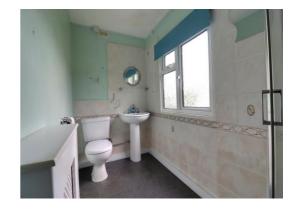

#### **Shower Room** 4' 6" x 9' 8" (1.38m x 2.94m)

Having a white suite which includes a shower cubicle with electric shower and glazed screen, pedestal wash hand basin with chrome taps and a close coupled WC. Part tiled walls, tiled effect floor, radiator and double glazed window to the rear elevation.