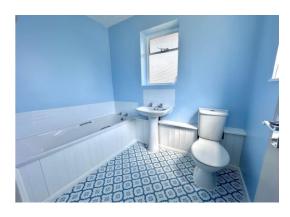

#### **Bathroom** 5' 7" x 7' 8" (1.70m x 2.34m)

Comprising of a panelled bath, pedestal wash hand basin, low level WC, radiator, window to the rear elevation and window to the side elevation.