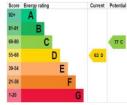

#### **Bathroom** 5' 7" x 7' 8" (1.70m x 2.34m)

Comprising of a panelled bath, pedestal wash hand basin, low level WC, radiator, window to the rear elevation and window to the side elevation.