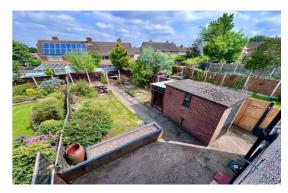

#### **Outside**

Property situated in a small cul-de-sac and set well back from the road. Enjoying a good sized front garden laid mainly to lawn with borders housing plants, shrubs and trees. Secure gated side access leads to:

#### **Rear Garden**

A good sized rear garden having seating areas, gravelled areas laid mainly to lawn. A covered wood store and good sized brick built garden store.

You can reach us 9am to 9pm, 7 days a week