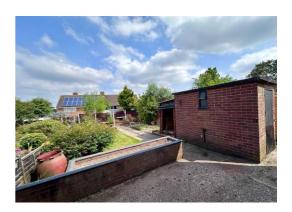

#### **Outside**

Property situated in a small cul-de-sac and set well back from the road. Enjoying a good sized front garden laid mainly to lawn with borders housing plants, shrubs and trees. Secure gated side access leads to:

#### **Rear Garden**

A good sized rear garden having seating areas, gravelled areas laid mainly to lawn. A covered wood store and good sized brick built garden store.

You can reach us 9am to 9pm, 7 days a week