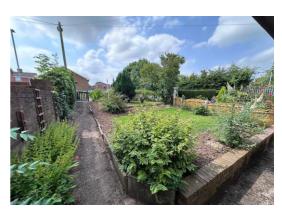

#### **Rear Garden**

A good sized rear garden having seating areas, gravelled areas laid mainly to lawn. A covered wood store and good sized brick built garden store.

You can reach us 9am to 9pm, 7 days a week