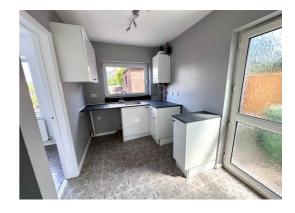

#### **Kitchen** 9' 4" x 6' 8" (2.84m x 2.04m)

Comprising of a wall mounted unit, work top incorporating a stainless steel sink drainer with mixer tap. Space and plumbing for appliances, matching base units, wall mounted gas central heating boiler. Double glazed door to the side elevation and double glazed window to the rear elevation, opening into the: