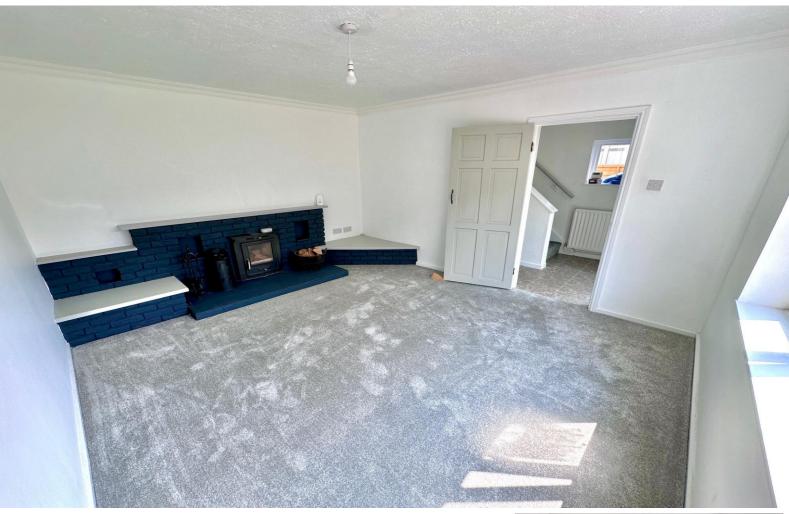

#### **Lounge** 13' 5" x 11' 4" (4.10m x 3.46m)

Having a brick built fire surround with built-in shelving, tiled hearth housing a cast iron multi fuel wood/coal burner and double glazed window to the front elevation.