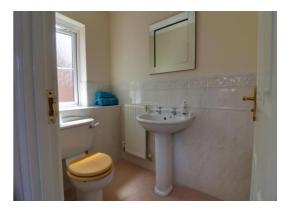

#### **Guest WC** 3' 7" x 6' 1" (1.09m x 1.86m)

Having a white suite comprising of a pedestal wash basin with chrome taps, close coupled WC and a radiator.