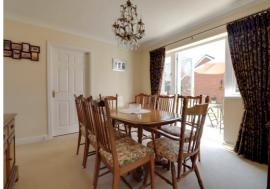

#### **Dining Room** 11' 6" x 12' 7" (3.51m x 3.84m)

A spacious dining room having a radiator and double glazed double doors giving views and access to the rear garden.