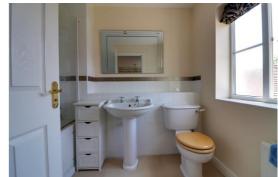

#### **Guest WC** 3' 7" x 6' 1" (1.09m x 1.86m)

Having a white suite comprising of a pedestal wash basin with chrome taps, close coupled WC and a radiator.

#### **Family Bathroom** 7' 6" x 11' 7" (2.28m x 3.52m)

Having a white suite comprising of a corner bath with chrome mixer tap and mixer shower attachment over, separate shower cubicle with mains shower and glazed screen. pedestal wash basin with chrome taps and close coupled WC. Part tiled walls, recessed downlights, radiator and double glazed window to the front elevation.