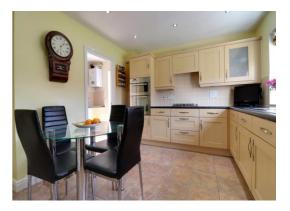

#### **Kitchen** 12' 4" × 12' 1" (3.77m × 3.68m)

Having a range of matching units extending to base and eye level and fitted work surfaces with an inset stainless steel one and a half bowl sink units with chrome mixer tap. Range of integrated appliances including a double oven, four ring gas hob with a cooker hood over, dishwasher and fridge freezer. Part tiled walls, tiled floor, recessed downlights, radiator and double glazed window to the rear elevation.