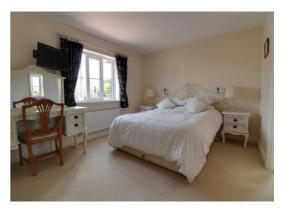

### **Bedroom One** 12' 2" x 18' 6" (3.70m x 5.64m)

A spacious main bedroom having two fitted double wardrobes with hanging rail, recessed downlights, radiator and double glazed window to the rear elevation.

#### **Bedroom Two** 10' 6'' x 14' 1'' (3.21m x 4.29m)

A spacious double bedroom again having fitted wardrobes with hanging rail, radiator and double glazed window to the front elevation.

**En-suite Shower Room (Bedroom Two)** 4' 1" x 9' 4" (1.24m x 2.84m) Having a white suite including a shower cubicle with mains shower and glazed screen, pedestal wash basin with chrome taps and close coupled WC. Part tiled walls, recessed downlights, radiator and double glazed window to the side elevation.

### **Bedroom Three** 12' 8" x 10' 1" (3.87m x 3.07m)

A third double bedroom again with two built-in wardrobes with hanging rail, radiator and double glazed window to the rear elevation.

### **Bedroom Four** 10' 10'' x 9' 7'' (3.29m x 2.92m)

Yet again, a further double bedroom with fitted double wardrobes having hanging rail, radiator and double glazed window to the front elevation.