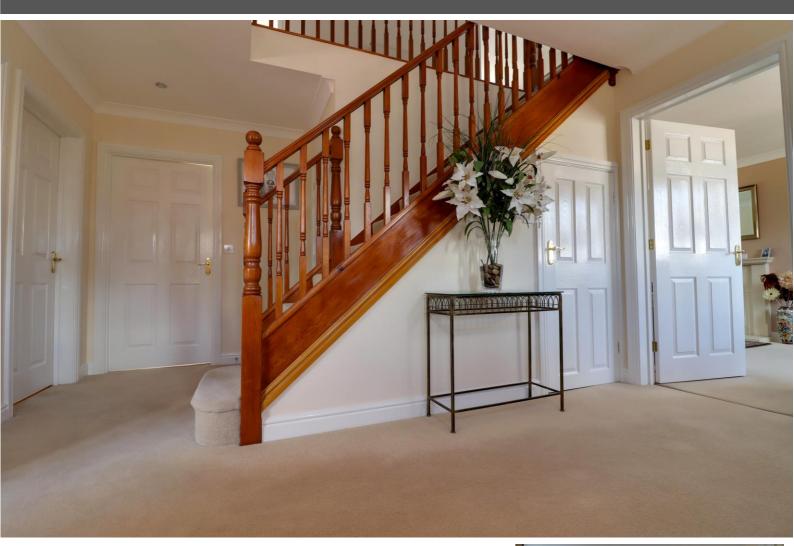

#### **Entrance Hallway**

The large entrance hall includes a staircase leading to the first floor landing with understairs storage cupboard and secondary store cupboard. Radiator, recessed downlights and double glazed windows to the front elevation.