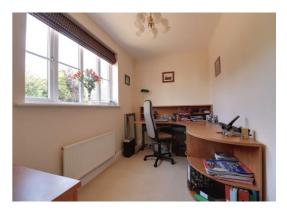

### **Study** 6' 9" x 12' 2" (2.07m x 3.70m)

A versatile room having a radiator and double glazed window to the front elevation.