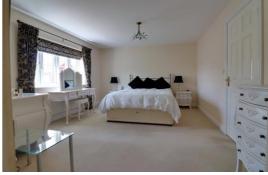

### **Bedroom One** 12' 2" x 18' 6" (3.70m x 5.64m)

A spacious main bedroom having two fitted double wardrobes with hanging rail, recessed downlights, radiator and double glazed window to the rear elevation.

#### **Bedroom Two** 10' 6'' x 14' 1'' (3.21m x 4.29m)

A spacious double bedroom again having fitted wardrobes with hanging rail, radiator and double glazed window to the front elevation.

**En-suite Shower Room (Bedroom Two)** 4' 1" x 9' 4" (1.24m x 2.84m) Having a white suite including a shower cubicle with mains shower and glazed screen, pedestal wash basin with chrome taps and close coupled WC. Part tiled walls, recessed downlights, radiator and double glazed window to the side elevation.

### **Bedroom Three** 12' 8" x 10' 1" (3.87m x 3.07m)

A third double bedroom again with two built-in wardrobes with hanging rail, radiator and double glazed window to the rear elevation.

### **Bedroom Four** 10' 10'' x 9' 7'' (3.29m x 2.92m)

Yet again, a further double bedroom with fitted double wardrobes having hanging rail, radiator and double glazed window to the front elevation.