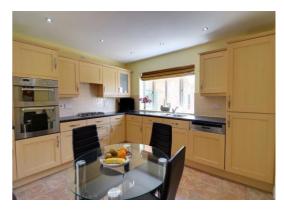

#### **Kitchen** 12' 4" × 12' 1" (3.77m × 3.68m)

Having a range of matching units extending to base and eye level and fitted work surfaces with an inset stainless steel one and a half bowl sink units with chrome mixer tap. Range of integrated appliances including a double oven, four ring gas hob with a cooker hood over, dishwasher and fridge freezer. Part tiled walls, tiled floor, recessed downlights, radiator and double glazed window to the rear elevation.