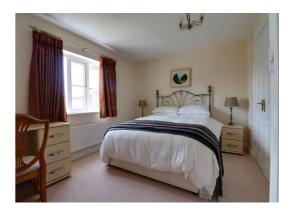

### **Bedroom One** 12' 2" x 18' 6" (3.70m x 5.64m)

A spacious main bedroom having two fitted double wardrobes with hanging rail, recessed downlights, radiator and double glazed window to the rear elevation.

#### **Bedroom Two** 10' 6'' x 14' 1'' (3.21m x 4.29m)

A spacious double bedroom again having fitted wardrobes with hanging rail, radiator and double glazed window to the front elevation.

**En-suite Shower Room (Bedroom Two)** 4' 1" x 9' 4" (1.24m x 2.84m) Having a white suite including a shower cubicle with mains shower and glazed screen, pedestal wash basin with chrome taps and close coupled WC. Part tiled walls, recessed downlights, radiator and double glazed window to the side elevation.