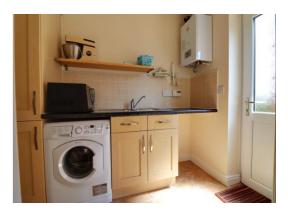

### **Utility** 5' 5" x 8' 8" (1.65m x 2.63m)

A useful utility having a range of base level units with fitted work surfaces having a stainless steel single bowl sink unit with chrome mixer tap. Spaces for appliances, wall mounted gas boiler, tiled splashbacks, tiled floor, radiator and double glazed door to the side elevation.