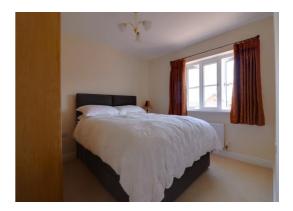

### **Bedroom Three** 12' 8" x 10' 1" (3.87m x 3.07m)

A third double bedroom again with two built-in wardrobes with hanging rail, radiator and double glazed window to the rear elevation.

### **Bedroom Four** 10' 10'' x 9' 7'' (3.29m x 2.92m)

Yet again, a further double bedroom with fitted double wardrobes having hanging rail, radiator and double glazed window to the front elevation.