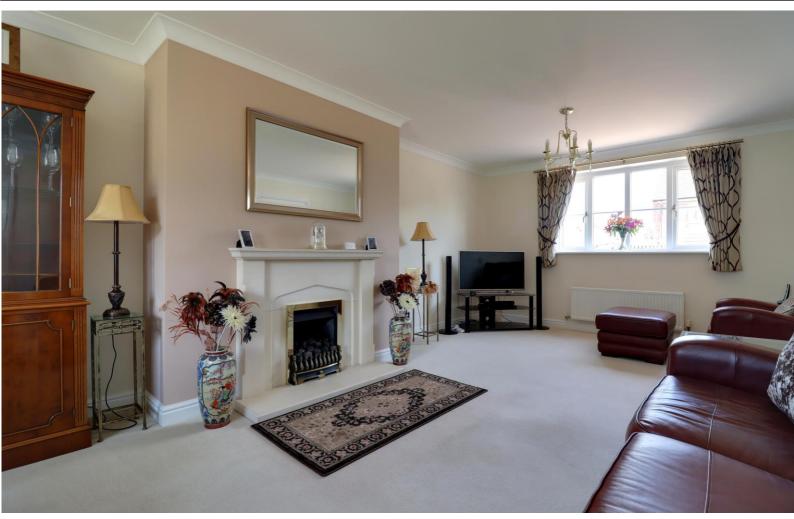

#### Living Room 23' 6" x 12' 6" (7.17m x 3.80m)

A large, spacious living room having a gas fire set into a granite surround with matching hearth, two radiators, double glazed window to the front elevation and double glazed double doors giving views and access to the rear garden.