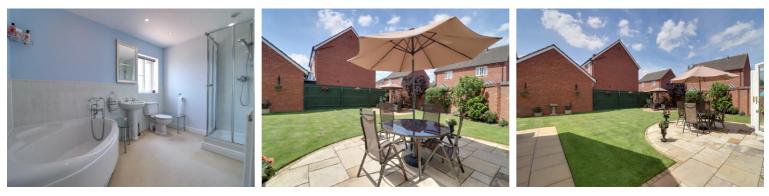

#### **Guest WC** 3' 7" x 6' 1" (1.09m x 1.86m)

Having a white suite comprising of a pedestal wash basin with chrome taps, close coupled WC and a radiator.

#### **Outside - Front**

The property is approached over a shared, block paved driveway serving this property and the neighbouring property. This leads to a large tarmac driveway providing ample off-road parking with beds having a variety of plants and shrubs. The driveway leads to:

#### **Outside - Rear**

A south west garden having a paved seating area which leads onto a large lawned garden. In addition, there is a further paved seating area, planting bed area with mature shrubs and the garden is enclosed by panel fencing.