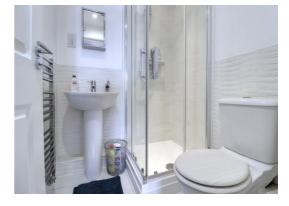

#### **En-suite** 5' 5" x 5' 1" (1.64m x 1.54m)

Having a suite comprising of a tiled shower cubicle with mains fed shower, pedestal wash hand basin with chrome mixer tap and low level WC. Shaver point, chrome towel radiator, tiled walls and flooring.