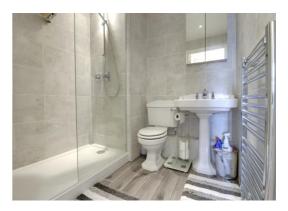

#### **Shower Room** 6' 2" x 7' 1" (1.87m x 2.15m)

Modern refitted shower room comprising of a double walk in shower cubicle with glass screen housing a mains fed shower, traditional style pedestal wash hand basin and low level WC. Chrome towel radiator, wood effect tiled flooring, downlights and tiled walls.