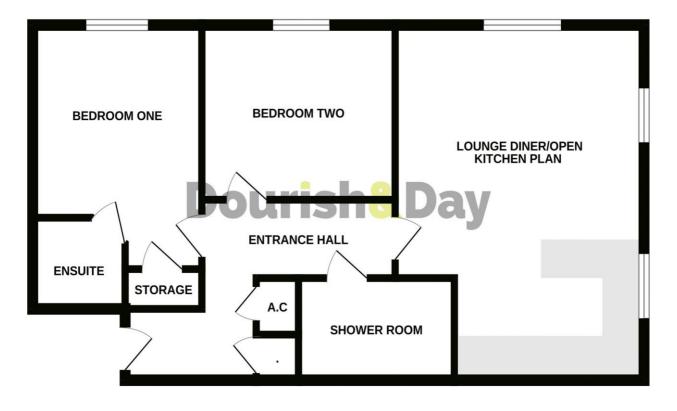

### **GROUND FLOOR**

Whilst every attempt has been made to ensure the accuracy of the floorplan contained here, measurements of doors, windows, rooms and any other items are approximate and no responsibility is taken for any eror, omission or mis-statement. This plan is for illustrative purposes only and should be used as such by any prospective purchaser. The services, systems and appliances shown have not been tested and no guarantee as to their operability or efficiency can be given. Made with Metropix @2024

This fantastic ground floor apartment has a parking space and internally comprises of an entrance hallway, spacious open plan lounge diner and fitted kitchen with built in appliances, refitted shower room with double shower cubicle and two double bedrooms with bedroom one having an En-suite shower room. This ground floor apartment would suit a variety of buyers and enjoys easy access to the nearby Stafford mainline railway station for the regular commuter. This property is being offered with No Upward Chain!

#### **Entrance Hallway**

Having a radiator, storage cupboard and airing cupboard.

### **Open Plan Lounge And Dining Kitchen** 21' 9" max x 12' 6" (6.62m x 3.82m max)

A spacious, light, well presented lounge diner and kitchen area comprising of wall mounted units extending to base and eye level with integrated fridge freezer, oven/grill and washing machine. Worktops incorporating a four ring gas hob with cooker hood over, stainless steel sink drainer with chrome mixer tap and a wall mounted gas central heating boiler. Tiled flooring, numerous down lights, two double glazed windows to the side elevation, two radiators and double glazed window to the front elevation. Doors leading to bedrooms and shower room.

#### Bedroom One 11' 9" x 8' 9" (3.59m x 2.66m)

A double bedroom having a radiator, double glazed window to the front elevation and built in wardrobe.

#### **En-suite** 5' 5" x 5' 1" (1.64m x 1.54m)

Having a suite comprising of a tiled shower cubicle with mains fed shower, pedestal wash hand basin with chrome mixer tap and low level WC. Shaver point, chrome towel radiator, tiled walls and flooring.

#### Bedroom Two 11' 9" x 7' 4" (3.59m x 2.24m)

A second double bedroom having a radiator and double glazed window to the rear elevation.

#### **Shower Room** 6' 2" x 7' 1" (1.87m x 2.15m)

Modern refitted shower room comprising of a double walk in shower cubicle with glass screen housing a mains fed shower, traditional style pedestal wash hand basin and low level WC. Chrome towel radiator, wood effect tiled flooring, downlights and tiled walls.