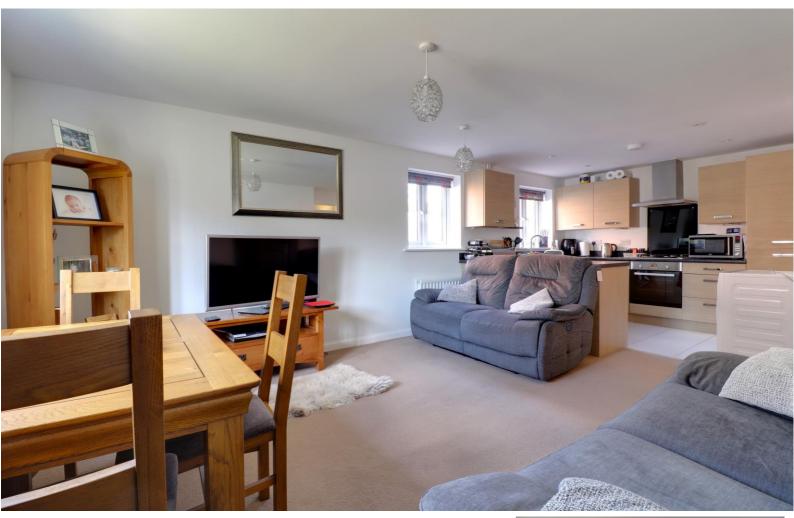

### **Open Plan Lounge And Dining Kitchen** 21' 9" max x 12' 6" (6.62m x 3.82m max)

A spacious, light, well presented lounge diner and kitchen area comprising of wall mounted units extending to base and eye level with integrated fridge freezer, oven/grill and washing machine. Worktops incorporating a four ring gas hob with cooker hood over, stainless steel sink drainer with chrome mixer tap and a wall mounted gas central heating boiler. Tiled flooring, numerous down lights, two double glazed windows to the side elevation, two radiators and double glazed window to the front elevation. Doors leading to bedrooms and shower room.