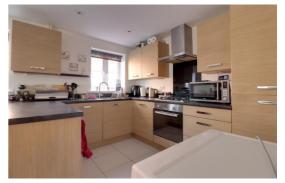

### **Open Plan Lounge And Dining Kitchen** 21' 9" max x 12' 6" (6.62m x 3.82m max)

A spacious, light, well presented lounge diner and kitchen area comprising of wall mounted units extending to base and eye level with integrated fridge freezer, oven/grill and washing machine. Worktops incorporating a four ring gas hob with cooker hood over, stainless steel sink drainer with chrome mixer tap and a wall mounted gas central heating boiler. Tiled flooring, numerous down lights, two double glazed windows to the side elevation, two radiators and double glazed window to the front elevation. Doors leading to bedrooms and shower room.