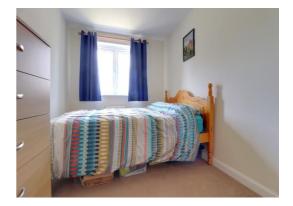

#### Bedroom Two 11' 9" x 7' 4" (3.59m x 2.24m)

A second double bedroom having a radiator and double glazed window to the rear elevation.