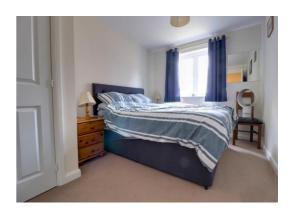

#### Bedroom One 11' 9" x 8' 9" (3.59m x 2.66m)

A double bedroom having a radiator, double glazed window to the front elevation and built in wardrobe.