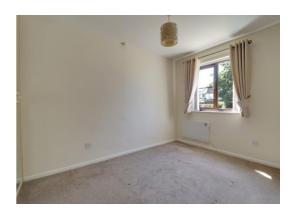

#### **Bedroom** 11' 3" x 8' 4" (3.42m x 2.53m)

A double bedroom having a wall mounted electric heater, built-in wardrobe and double glazed window to the front elevation.

You can reach us 9am to 9pm, 7 days a week