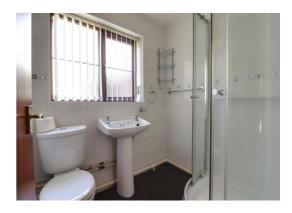

### **Shower Room** 6' 1" x 5' 5" (1.86m x 1.64m)

Having a white suite which includes a tiled shower cubicle with an electric shower, pedestal wash hand basin and low level WC. Access to loft space, tiled effect floor and double glazed window to the side elevation.