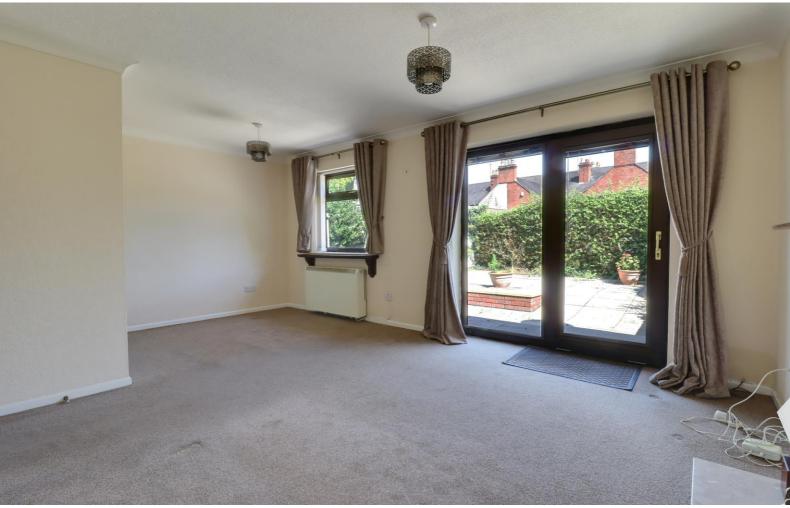

### **Entrance Hall**

Being accessed through a double glazed entrance door and having an electric wall mounted heater, useful storage cupboard and airing cupboard housing the hot water cylinder

**Living / Dining Room** 11' 7" x 17' 0" (3.53m x 5.17m) - all max measurement A bright and spacious reception room having an electric fire set within a decorative surround, double glazed window and double glazed sliding door giving views and access to the low maintenance garden.