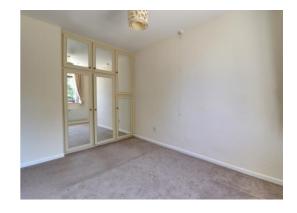

### **Entrance Hall**

Being accessed through a double glazed entrance door and having an electric wall mounted heater, useful storage cupboard and airing cupboard housing the hot water cylinder

**Living / Dining Room** 11' 7" x 17' 0" (3.53m x 5.17m) - all max measurement A bright and spacious reception room having an electric fire set within a decorative surround, double glazed window and double glazed sliding door giving views and access to the low maintenance garden.