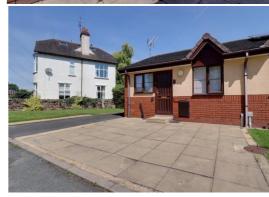

### **Outside - Front**

To the front of the property, the garden is paved and a driveway provides offroad parking.