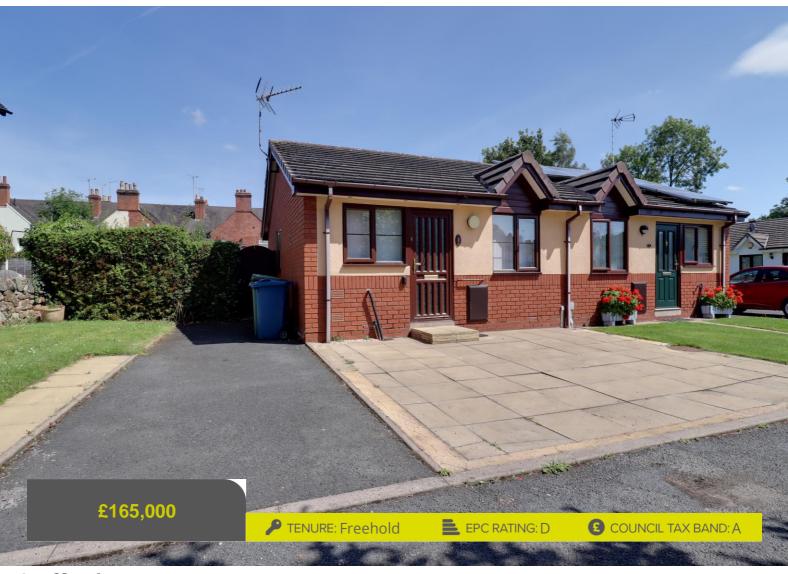

### **Stafford**

Prestwood Court Stafford Staffordshire

Welcome to your perfect retreat, specifically designed for those over 55 seeking comfort and convenience. This delightful semi-detached bungalow offers a spacious living/dining room, a kitchen, a double bedroom, and a shower room.

Enjoy the convenience of a private driveway and a low-maintenance rear garden. Situated within walking distance of Stafford's town centre amenities, you'll have everything you need close by, from shops and cafes to medical facilities. With no onward chain, move in with ease and start enjoying your new home immediately. This property is a rare find and an excellent opportunity for those looking to downsize or simply enjoy a more relaxed lifestyle. Contact us today to arrange a viewing!

- Over 55's Semi-Detached Bungalow
- Spacious Living/Dining Room, Kitchen
- One Double Bedroom & Shower Room
- Convenient Driveway, Low-Maintenance Garden
- Walking Distance To Stafford's Amenities
- No Onward Chain

### **Outside - Front**

To the front of the property, the garden is paved and a driveway provides offroad parking.