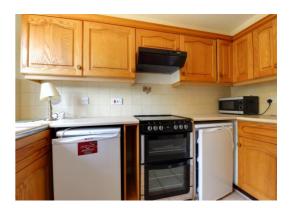

### **Kitchen** 10' 6" x 5' 2" (3.20m x 1.58m)

Having a range of matching units extending to base and eye level and fitted work surfaces having a stainless steel sink drainer. Tiled effect floor, spaces for appliances and double glazed window to the front elevation.