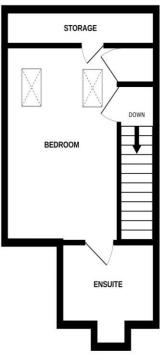

#### Bedroom One (Master) 14' 4" x 10' 6" (4.36m x 3.21m)

A lovely sized double bedroom that features a built-in wardrobe, access to eaves space for additional storage, a radiator, and two skylight windows to the rear elevation.

#### En-suite (Bedroom One) 8' 2" x 7' 10" (2.49m x 2.40m) max

Fitted with a suite which includes a WC, a pedestal wash hand basin, a panelled bath, and a tiled shower cubicle with a mains shower. The room also features recessed downlights, tiled flooring, electric shaver point, towel radiator & two skylight windows.

### www.dourishandday.co.uk

2ND FLOOR