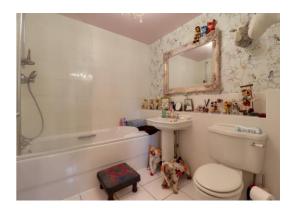

#### Bathroom 8' 0'' x 7' 5'' (2.43m x 2.27m)

Accessed either off the landing or bedroom two, and is fitted with a white suite which includes a WC, wash hand basin & panelled bath with mains shower over. The room also has an electric shaver point, tiled flooring, and a radiator.

#### En-suite (Bedroom One) 8' 2" x 7' 10" (2.49m x 2.40m) max

Fitted with a suite which includes a WC, a pedestal wash hand basin, a panelled bath, and a tiled shower cubicle with a mains shower. The room also features recessed downlights, tiled flooring, electric shaver point, towel radiator & two skylight windows.