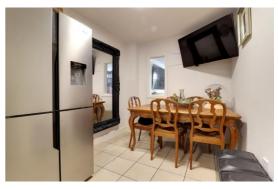

#### Kitchen/Diner 16' 8" x 7' 6" (5.07m x 2.29m)

Fitted with a matching range of wall, base & drawer units with work surfaces which incorporates a 1.5 bowl sink/drainer with mixer tap, and integrated appliances which include an oven, hob with hood above & dishwasher. There is is also spaces for additional appliances. The room also has tiled flooring, a radiator, and a double glazed window to the front elevation.