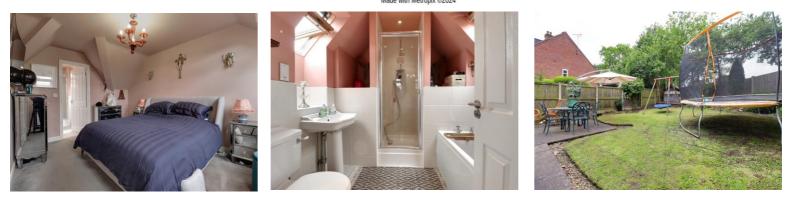

#### Bedroom One (Master) 14' 4" x 10' 6" (4.36m x 3.21m)

A lovely sized double bedroom that features a built-in wardrobe, access to eaves space for additional storage, a radiator, and two skylight windows to the rear elevation.

#### En-suite (Bedroom One) 8' 2" x 7' 10" (2.49m x 2.40m) max

Fitted with a suite which includes a WC, a pedestal wash hand basin, a panelled bath, and a tiled shower cubicle with a mains shower. The room also features recessed downlights, tiled flooring, electric shaver point, towel radiator & two skylight windows.

#### **Outside Rear**

A good sized enclosed rear garden, featuring a paved patio seating area which in turn leads on to a shaped lawn with dep borders and a gated side access.