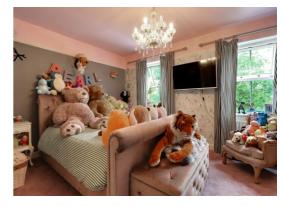

#### Bedroom Two 9' 10" x 14' 5" (2.99m x 4.39m)

A double bedroom with a radiator and two double glazed windows to the rear elevation.

#### Bedroom One (Master) 14' 4" x 10' 6" (4.36m x 3.21m)

A lovely sized double bedroom that features a built-in wardrobe, access to eaves space for additional storage, a radiator, and two skylight windows to the rear elevation.