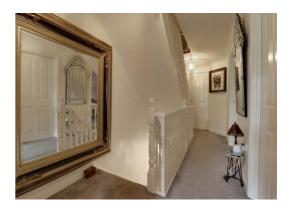

#### Entrance Hallway

Accessed through a double glazed entrance door, featuring wood effect flooring, stairs up to the first floor accommodation, and a radiator.

#### **First Floor Landing**

Having a useful storage cupboard, radiator, and stairs rising up to the second floor landing.