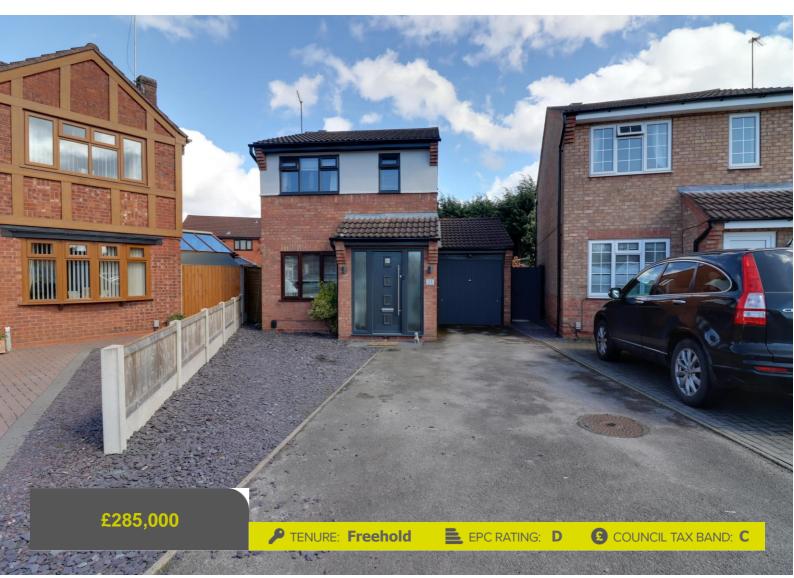

### The Meadows Stafford Malvern Close The Meadows

Stafford Staffordshire

This property may just look like your typical three-bedroom detached home, but this is not the case with this one. Step inside this extended family detached home and see its true potential. Located in The Meadows this property is close to Queen's retail park and a short drive to Stafford's town centre which comprises with an array of shops and amenities and a mainline train station.

Internally comprising of an entrance hall, living room, kitchen, extended dining room, utility, guest WC and an Orangery all to the ground floor. To the first floor there are three bedrooms and a family bathroom. Externally the property is approached over a double width driveway and has a good size private rear garden. Viewing this home is highly advised to show its true potential for those who are looking to create a family or for anyone looking to downsize who still want the space. Call us today.

#### **Outside Front**

The property is approached over a double width driveway with a decorative slate covered area to the left of the drive. The driveway provides access to a single garage and entrance door to the front.