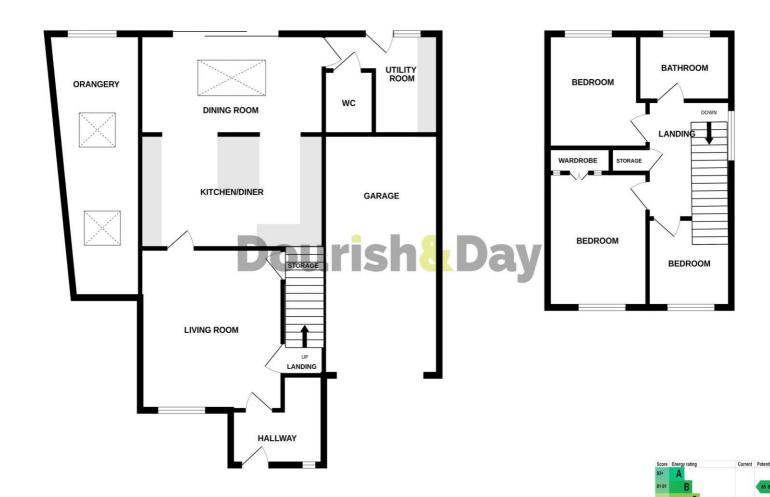

Internally comprising of an entrance hall, living room, kitchen, extended dining room, utility, guest WC and an Orangery all to the ground floor. To the first floor there are three bedrooms and a family bathroom. Externally the property is approached over a double width driveway and has a good size private rear garden. Viewing this home is highly advised to show its true potential for those who are looking to create a family or for anyone looking to downsize who still want the space. Call us today.

#### **Entrance Hallway**

Accessed through a double glazed composite entrance door, having double glazed side panels, Karndean flooring & radiator.

#### **Living Room** 14' 3" x 11' 4" (4.34m x 3.45m)

Having understairs storage cupboard, radiator, wood flooring, double glazed window to front elevation, and door to First Floor Landing.

#### **Kitchen** 9' 7" x 14' 6" (2.93m x 4.41m)

Fitted with a matching range of wall, base & drawer units with work surfaces. There is a kitchen island and breakfast bar with an inset single bowl sink/drainer & chrome mixer tap, and space for a cooker with existing hood over. There is wood effect laminate flooring, radiator & open arch to Dining Room.

#### Dining Room 8' 8" x 14' 2" (2.65m x 4.33m)

Having a panelled radiator, wood effect vinyl flooring, double glazed bifolding door to rear elevation, and a lantern skylight.

#### **Utility** 8' 8'' x 7' 11'' (2.64m x 2.42m)

Having base & eye=evel units with under-counter space for applaiances. There is wood effect vinyl flooring, radiator & double glazed door to rear elevation. There is a double glazed window to rear elevation.

#### **Guest WC** 4' 8" x 2' 10" (1.43m x 0.86m)

Fitted with a white suite comprising of a WC & vanity style wash hand basin. There is part-tiled walls, wood effect vinyl flooring & chrome towel radiator.

#### Orangery 22' 10" x 8' 5" (6.95m x 2.57m) maximum measurements

A brick based orangery with two domed skylights, and double glazed window to rear elevation (partially renovated - see photos).

#### First Floor Landing

Having a double glazed window to side elevation, loft access, airing cupboard & internal doors to;

**Bedroom One** 14' 4" x 8' 6" (4.38m x 2.58m) measured into wardrobe space Having a fitted double wardrobe, radiator & double glazed window to front elevation.

**Bedroom Two** 9' 7" x 8' 5" (2.93m x 2.56m) Having a radiator & double glazed window to rear elevation.

**Bedroom Three** 9' 2" x 5' 10" (2.79m x 1.79m) Having a double glazed window to front elevation & radiator.

#### **Bathroom** 5' 6'' x 6' 5'' (1.67m x 1.95m)

Fitted with a white suite comprising; panelled bath with mains shower over & glazed screen with chrome mixer tap & hand held shower attachment, a vanity style wash hand basin & WC with enclosed cistern. There is tiled walls & flooring, a double glazed window to rear elevation & radiator.

#### **Outside Front**

The property is approached over a double width driveway with a decorative slate covered area to the left of the drive. The driveway provides access to a single garage and entrance door to the front.

#### Garage 17' 0" x 7' 10" (5.17m x 2.40m)

Having an up and over garage door to front elevation, power & lighting.

#### **Outside Rear**

Having a paved seating area, artificial lawned garden area to the side, a small timber gate & fencing to the surround, a garden shed, decorative planting bed area comprising of mature trees & shrubs.

# Dourish&Day

GROUND FLOOR

1ST FLOOR

Whilst every attempt has been made to ensure the accuracy of the floorplan contained here, measurements of doors, windows, rooms and any other items are approximate and no responsibility is taken for any eror, omission or mis-statement. This plan is for illustrative purposes only and should be used as such by any prospective purchaser. The services, systems and appliances shown have not been tested and no guarantee as to their operability or efficiency can be given.