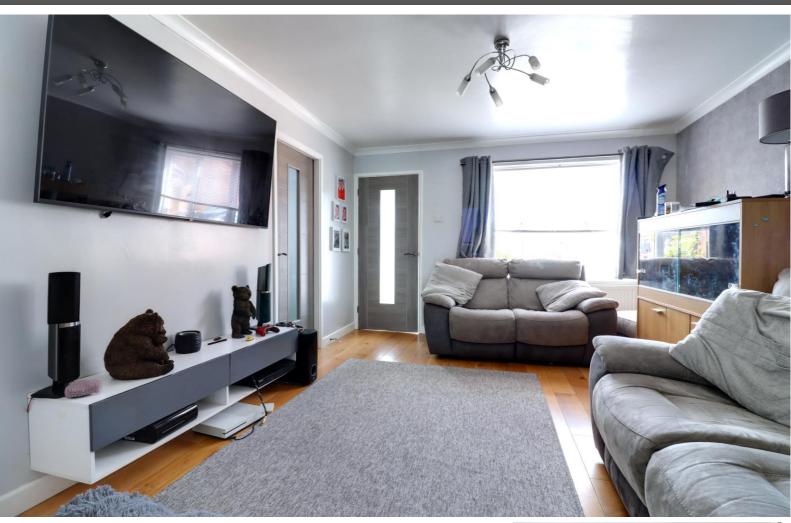

#### **Living Room** 14' 3" x 11' 4" (4.34m x 3.45m)

Having understairs storage cupboard, radiator, wood flooring, double glazed window to front elevation, and door to First Floor Landing.