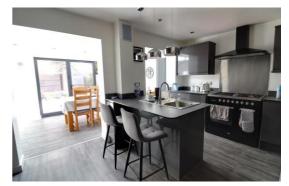

#### **Kitchen** 9' 7" x 14' 6" (2.93m x 4.41m)

Fitted with a matching range of wall, base & drawer units with work surfaces. There is a kitchen island and breakfast bar with an inset single bowl sink/drainer & chrome mixer tap, and space for a cooker with existing hood over. There is wood effect laminate flooring, radiator & open arch to Dining Room.

#### Dining Room 8' 8" x 14' 2" (2.65m x 4.33m)

Having a panelled radiator, wood effect vinyl flooring, double glazed bifolding door to rear elevation, and a lantern skylight.