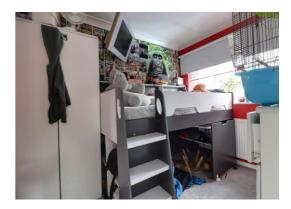

**Bedroom Two** 9' 7" x 8' 5" (2.93m x 2.56m) Having a radiator & double glazed window to rear elevation.

**Bedroom Three** 9' 2" x 5' 10" (2.79m x 1.79m) Having a double glazed window to front elevation & radiator.