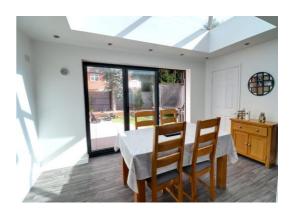

#### Dining Room 8' 8" x 14' 2" (2.65m x 4.33m)

Having a panelled radiator, wood effect vinyl flooring, double glazed bifolding door to rear elevation, and a lantern skylight.