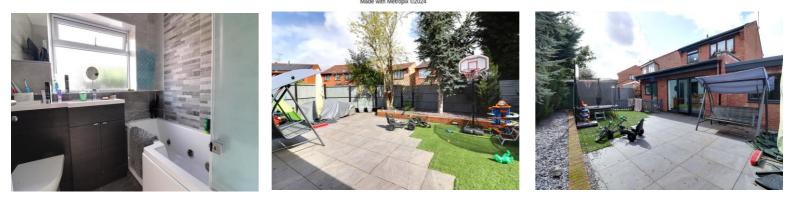

#### **Bathroom** 5' 6'' x 6' 5'' (1.67m x 1.95m)

Fitted with a white suite comprising; panelled bath with mains shower over & glazed screen with chrome mixer tap & hand held shower attachment, a vanity style wash hand basin & WC with enclosed cistern. There is tiled walls & flooring, a double glazed window to rear elevation & radiator.

#### **Outside Rear**

Having a paved seating area, artificial lawned garden area to the side, a small timber gate & fencing to the surround, a garden shed, decorative planting bed area comprising of mature trees & shrubs.