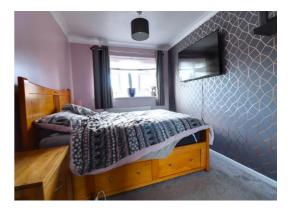

#### First Floor Landing

Having a double glazed window to side elevation, loft access, airing cupboard & internal doors to;

**Bedroom One** 14' 4" x 8' 6" (4.38m x 2.58m) measured into wardrobe space Having a fitted double wardrobe, radiator & double glazed window to front elevation.