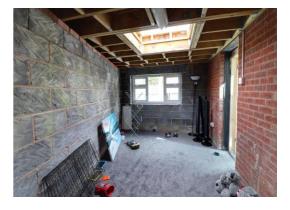

#### Orangery 22' 10" x 8' 5" (6.95m x 2.57m) maximum measurements

A brick based orangery with two domed skylights, and double glazed window to rear elevation (partially renovated - see photos).