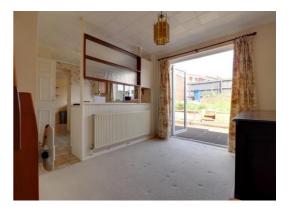

#### **Dining Kitchen** 9' 6'' x 17' 10'' (2.90m x 5.44m)

A spacious and light open plan dining kitchen having a range of units extending to base and eye level and fitted work surfaces with inset stainless steel sink drainer unit. Space and plumbing for appliances, splashback tiling, useful understairs storage cupboard/pantry, radiator, stairs leading to the first floor landing. There are double glazed double doors and double glazed window giving views and access over to the rear garden.