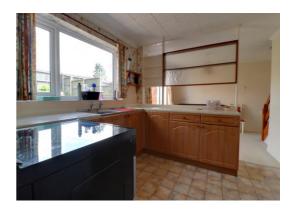

#### **Dining Kitchen** 9' 6'' x 17' 10'' (2.90m x 5.44m)

A spacious and light open plan dining kitchen having a range of units extending to base and eye level and fitted work surfaces with inset stainless steel sink drainer unit. Space and plumbing for appliances, splashback tiling, useful understairs storage cupboard/pantry, radiator, stairs leading to the first floor landing. There are double glazed double doors and double glazed window giving views and access over to the rear garden.