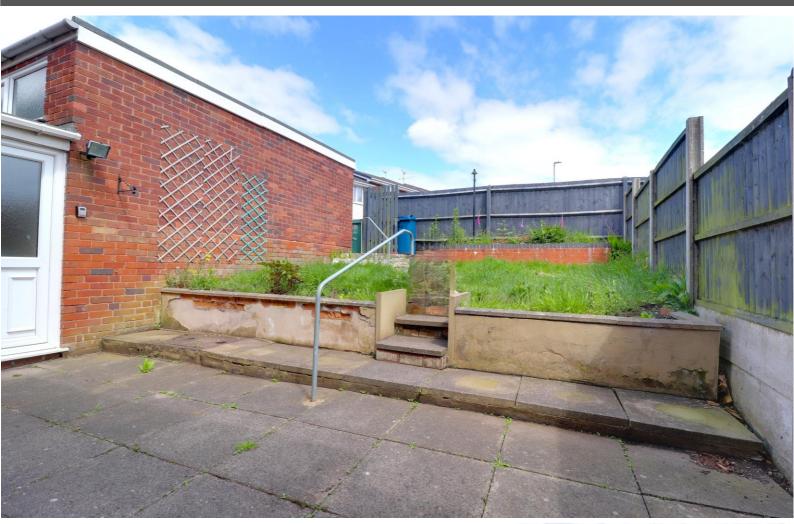

### **Outside - Rear**

The garden includes a paved patio area with steps leading to a lawned garden with paved pathway and being enclosed by panel fencing.