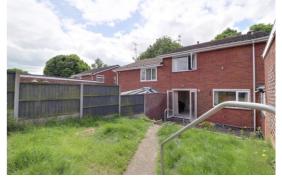

### **Outside - Rear**

The garden includes a paved patio area with steps leading to a lawned garden with paved pathway and being enclosed by panel fencing.

#### Garage

The garage is accessed from the rear of the property and includes an up and over door to the front, power, lighting and window to the rear elevation.