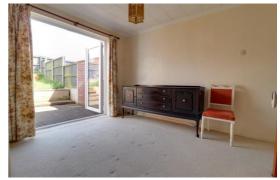

#### **Lounge** 10' 6'' x 18' 0'' (3.19m x 5.48m)

A spacious lounge having a feature stone effect fire surround, radiator and being dual aspect with double glazed windows to the front and side elevations.