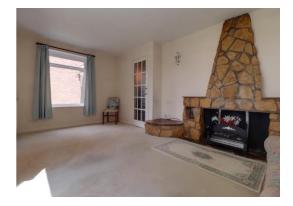

#### **Lounge** 10' 6'' x 18' 0'' (3.19m x 5.48m)

A spacious lounge having a feature stone effect fire surround, radiator and being dual aspect with double glazed windows to the front and side elevations.