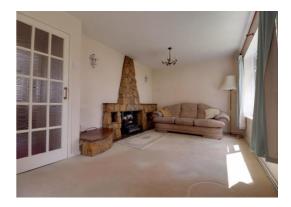

#### **Lounge** 10' 6'' x 18' 0'' (3.19m x 5.48m)

A spacious lounge having a feature stone effect fire surround, radiator and being dual aspect with double glazed windows to the front and side elevations.