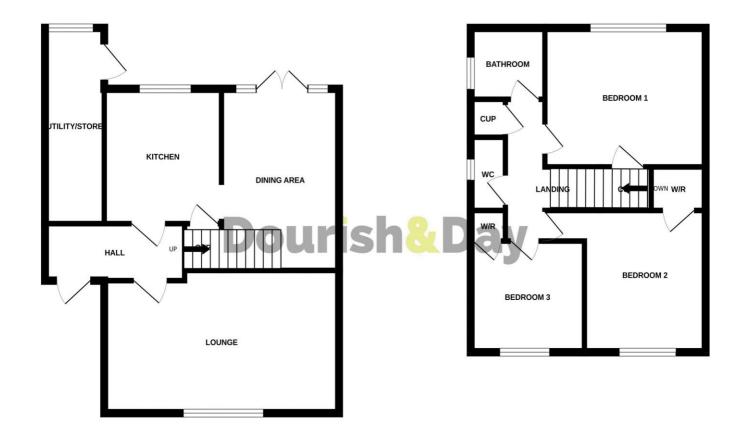

#### **Entrance Hall**

Being accessed through a double glazed entrance door, the spacious entrance hall includes a radiator.

#### **Lounge** 10' 6'' x 18' 0'' (3.19m x 5.48m)

A spacious lounge having a feature stone effect fire surround, radiator and being dual aspect with double glazed windows to the front and side elevations.

#### **Dining Kitchen** 9' 6'' x 17' 10'' (2.90m x 5.44m)

A spacious and light open plan dining kitchen having a range of units extending to base and eye level and fitted work surfaces with inset stainless steel sink drainer unit. Space and plumbing for appliances, splashback tiling, useful understairs storage cupboard/pantry, radiator, stairs leading to the first floor landing. There are double glazed double doors and double glazed window giving views and access over to the rear garden.

### **Utility / Store** 19' 5" x 7' 1" (5.91m x 2.15m)

A substantial utility  $\prime$  store room having fitted work surfaces, radiator, space and plumbing for appliances, double glazed window and door leading to the side elevation

### **First Floor Landing**

Having access to loft space, airing cupboard with shelving and housing the wall mounted gas central heating boiler.

### Bedroom One 10' 10" x 9' 5" (3.31m x 2.88m)

Having a built-in storage cupboard  $\slash$  wardrobe, radiator and double glazed window to the front elevation.

#### **Bedroom Two** 9' 9" x 12' 0" (2.98m x 3.65m)

A second double bedroom having a built-in storage cupboard / wardrobe, radiator and double glazed window to the rear elevation.

### Bedroom Three 7' 9" x 8' 3" (2.36m x 2.52m)

Having a built-in wardrobe, radiator and double glazed window to the front elevation.

#### Family Bathroom 5' 0" x 5' 7" (1.52m x 1.70m)

Being refitted and having a suite including a panelled bath with electric shower over, pedestal wash basin, radiator, tiled walls and double glazed window to the side elevation.

### Separate WC

Having a low level WC, tiled walls and double glazed window to the side elevation.

#### Garage

The garage is accessed from the rear of the property and includes an up and over door to the front, power, lighting and window to the rear elevation.