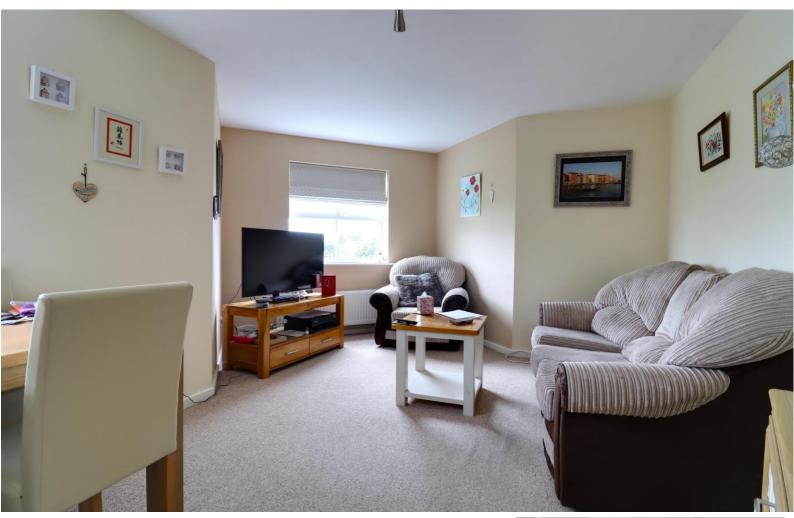

#### **Living Room & Dining Space** 9'9" x 17' 1" (2.97m x 5.20m)

A light & spacious reception room, having double glazed windows to the rear elevation, and a radiator.