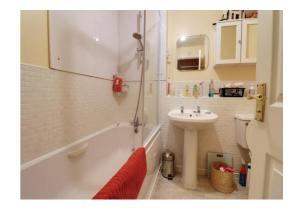

### **Bathroom** 6' 4" x 7' 9" (1.94m x 2.37m)

Having a white suite which comprises of a panelled bath with chrome mixer tap & hand-held shower over with screen to the side, a pedestal wash hand basin with chrome taps, and a low-level WC. The bathroom also has part-tiled walls, wood effect vinyl flooring, and a radiator.