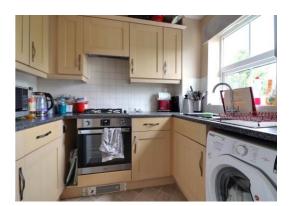

### **Kitchen** 8' 1" x 6' 2" (2.47m x 1.87m)

Having a matching range of fitted wall, base & drawer units with fitted work surfaces over incorporating an inset stainless steel 1.5 bowl sink unit with chrome mixer tap, and a range of built-in/integrated appliances including; oven/grill, and a 4-ring gas hob with extractor hood over, with space(s) & plumbing for further kitchen appliance(s). The kitchen also has a wall mounted gas central heating boiler, tiled effect vinyl flooring, and a double glazed window to the rear elevation.