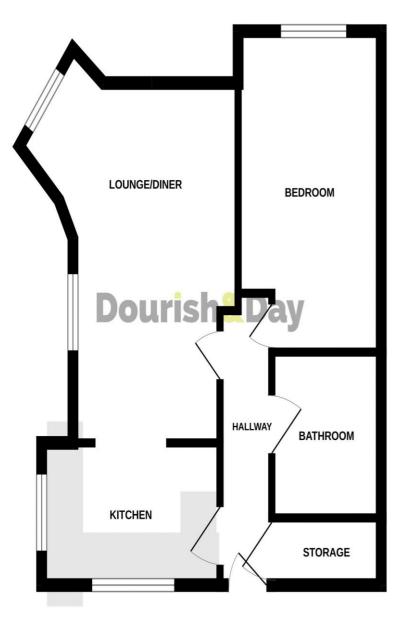

#### **Entrance Hall**

Accessed through a double glazed entrance door with secure intercom access system, and having a useful built-in storage cupboard, access to the loft space, part-wood laminate flooring, and a radiator.

#### **Living Room & Dining Space** 9'9" x 17' 1" (2.97m x 5.20m)

A light & spacious reception room, having double glazed windows to the rear elevation, and a radiator.

### **Kitchen** 8' 1" x 6' 2" (2.47m x 1.87m)

Having a matching range of fitted wall, base & drawer units with fitted work surfaces over incorporating an inset stainless steel 1.5 bowl sink unit with chrome mixer tap, and a range of built-in/integrated appliances including; oven/grill, and a 4-ring gas hob with extractor hood over, with space(s) & plumbing for further kitchen appliance(s). The kitchen also has a wall mounted gas central heating boiler, tiled effect vinyl flooring, and a double glazed window to the rear elevation.

#### **Bedroom** 7' 10" x 14' 0" (2.38m x 4.27m)

A double bedroom bedroom, having a double glazed window to the rear elevation, and a radiator.

### **Bathroom** 6' 4" x 7' 9" (1.94m x 2.37m)

Having a white suite which comprises of a panelled bath with chrome mixer tap & hand-held shower over with screen to the side, a pedestal wash hand basin with chrome taps, and a low-level WC. The bathroom also has part-tiled walls, wood effect vinyl flooring, and a radiator.

#### SECOND FLOOR

Whilst every attempt has been made to ensure the accuracy of the floorpian contained here, measurements of doors, windows, comes and any other items are approximate and no responsibility is taken for any error, omission or mis-statement. This plan is for illustrative purposes only and should be used as such by any prospective purchaser. The services, systems and appliances shown have not been tested and no guarantee as to their operability or efficiency can be given.