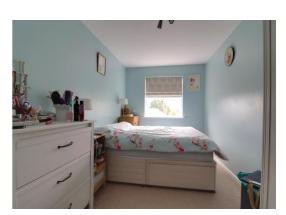

#### **Bedroom** 7' 10" x 14' 0" (2.38m x 4.27m)

A double bedroom bedroom, having a double glazed window to the rear elevation, and a radiator.