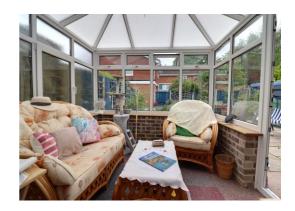

### **Conservatory** 9' 4" x 8' 3" (2.85m x 2.52m)

Dwarf brick wall construction with double glazed windows and door leading to the rear garden and also having a radiator.