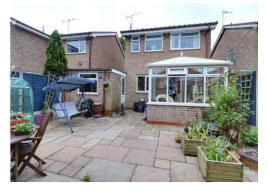

### **Conservatory** 9' 4" x 8' 3" (2.85m x 2.52m)

Dwarf brick wall construction with double glazed windows and door leading to the rear garden and also having a radiator.

#### **Outside - Front**

The drive is block paved and provides off road parking with gravelled beds having shrubs. The drives leads to:

#### **Outside - Rear**

The low maintenance rear garden includes a paved patio area which over looks the remainder of the garden being mainly graveled with surrounding beds containing a variety of plants and shrubs and trees. The garden is enclosed by panel fencing.