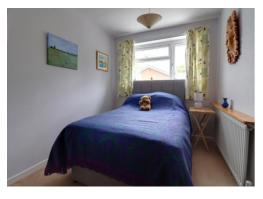

### Landing

Having airing cupboard, double glazed window to side and access to the loft space via a loft ladder and the loft area houses the gas boiler and has lighting.

**Bedroom 1** 9' 11" x 12' 6" (3.01m x 3.81m)

Radiator and double glazed window

**Bedroom 2** 12' 0" x 7' 11" (3.66m x 2.41m)

Radiator and double glazed window.

**Bedroom 3** 9'5" x 5' 11" (2.88m x 1.81m)

Radiator and double glazed window.