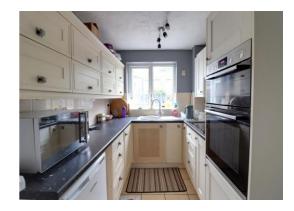

### **Kitchen** 10' 10" x 7' 2" (3.29m x 2.19m)

Fitted work surfaces extending to three sides with inset single drainer sink unit and mixer taps. Range of units extending to base and eye level, built in double oven, electric hob with cooker hood over. Space for fridge, tiled floor, tiled splash backs, radiator, under stairs pantry and double glazed window.