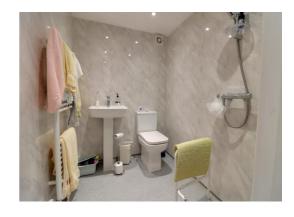

#### **Wetroom** 6' 2" x 5' 0" (1.88m x 1.52m)

Having a white suite which comprises of a mains shower, pedestal wash and basin with chrome mixer taps, splashback walls and a radiator. AGENTS NOTE - We understand that the wetroom has been built as a temporary measure and can be converted back into the garage if you wish to do so.