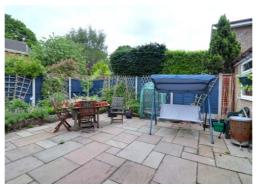

#### **Outside - Rear**

The low maintenance rear garden includes a paved patio area which over looks the remainder of the garden being mainly graveled with surrounding beds containing a variety of plants and shrubs and trees. The garden is enclosed by panel fencing.