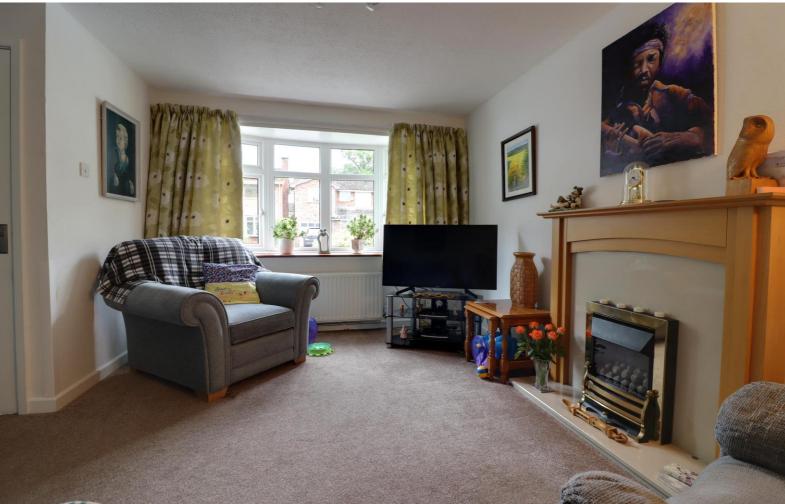

#### **Lounge** 13' 3" x 12' 10" (4.05m x 3.90m)

Wooden fire surround with marble effect hearth and insert and coal effect gas fire, radiator and double glazed bow window to front.