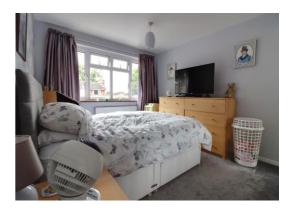

### Landing

Having airing cupboard, double glazed window to side and access to the loft space via a loft ladder and the loft area houses the gas boiler and has lighting.

**Bedroom 1** 9' 11" x 12' 6" (3.01m x 3.81m)

Radiator and double glazed window

**Bedroom 2** 12' 0" x 7' 11" (3.66m x 2.41m)

Radiator and double glazed window.

**Bedroom 3** 9'5" x 5' 11" (2.88m x 1.81m)

Radiator and double glazed window.