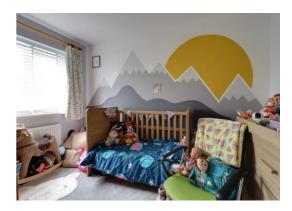

#### Bedroom One 13' 11" x 8' 0" (4.24m x 2.44m)

A double bedroom having a radiator and double glazed window to the front elevation.

#### **Bedroom Two** 11' 3" x 8' 1" (3.44m x 2.46m)

A second double bedroom having a radiator and double glazed window to the rear elevation.

#### **Bedroom Three** 11' 0'' inc recess x 6' 5'' (3.35m inc recess x 1.95m) Having a radiator and double glazed window to the front elevation.