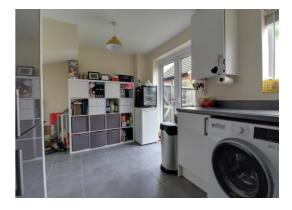

#### Kitchen / Dining Room 8' 11" x 14' 9" (2.71m x 4.50m)

Having a range of contemporary units extending to base and eye level and fitted work surfaces with an inset sink unit with mixer tap. Range of integrated appliances including an oven, hob with cooker hood over and fridge/freezer. Spaces for washing matching and dishwasher. Useful built-in cupboard, tiled floor, radiator, double gazed window and double glazed double doors giving views and access to the rear garden.