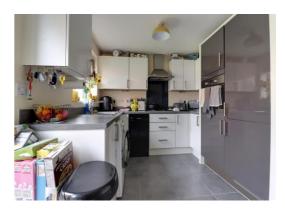

#### Kitchen / Dining Room 8' 11" x 14' 9" (2.71m x 4.50m)

Having a range of contemporary units extending to base and eye level and fitted work surfaces with an inset sink unit with mixer tap. Range of integrated appliances including an oven, hob with cooker hood over and fridge/freezer. Spaces for washing matching and dishwasher. Useful built-in cupboard, tiled floor, radiator, double gazed window and double glazed double doors giving views and access to the rear garden.