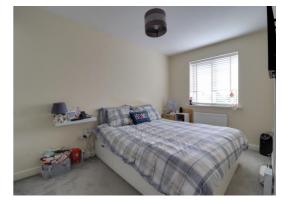

#### Bedroom One 13' 11" x 8' 0" (4.24m x 2.44m)

A double bedroom having a radiator and double glazed window to the front elevation.

#### **Bedroom Two** 11' 3" x 8' 1" (3.44m x 2.46m)

A second double bedroom having a radiator and double glazed window to the rear elevation.