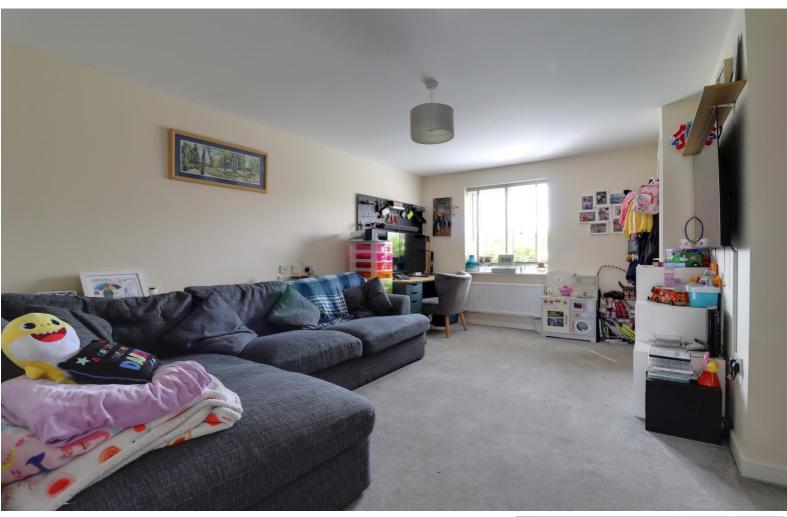

#### **Giuest WC** 4' 7" x 3' 7" (1.39m x 1.09m)

Having a white suite including a pedestal wash hand basin with mixer tap and low level WC. Wood effect flooring and radiator.

**Living Room** 16' 3" x 11' 10" exc stair recess (4.95m x 3.61m exc stair recess) This bright and spacious reception room includes stairs leading to the first floor, two radiators and double glazed window to the front elevation.