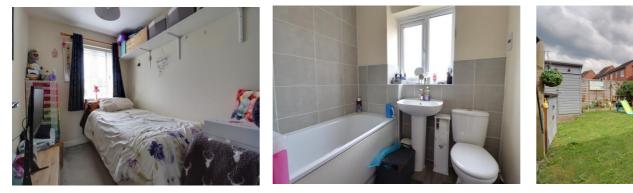

#### **Bedroom Three** 11' 0'' inc recess x 6' 5'' (3.35m inc recess x 1.95m) Having a radiator and double glazed window to the front elevation.

### Bathroom 6' 1'' x 6' 4'' (1.85m x 1.94m)

Having a white suite comprising of a panelled bath with mains shower over, pedestal was hand basin with mixer tap and low level WC. Electric shaver point, wood effect flooring, radiator and double glazed window to the rear elevation.

#### **Outside - Rear**

Having gated side access, the enclosed rear garden includes a lawn and a paved patio seating area,

You can reach us 9am to 9pm, 7 days a week

14 Salter Street, Stafford, Staffordshire, ST16 2JU