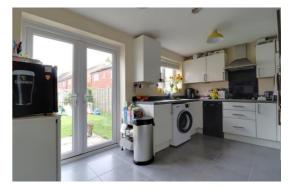

#### Kitchen / Dining Room 8' 11" x 14' 9" (2.71m x 4.50m)

Having a range of contemporary units extending to base and eye level and fitted work surfaces with an inset sink unit with mixer tap. Range of integrated appliances including an oven, hob with cooker hood over and fridge/freezer. Spaces for washing matching and dishwasher. Useful built-in cupboard, tiled floor, radiator, double gazed window and double glazed double doors giving views and access to the rear garden.