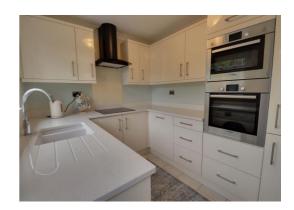

## **Kitchen** 17' 1" x 12' 6" (5.2m x 3.8m)

With a range of modern wall and base units with work surfaces over and tiled splashbacks. Integrated double oven, hob and extractor. Granit worksurfaces, inset sink and recess and plumbing for washing machine.