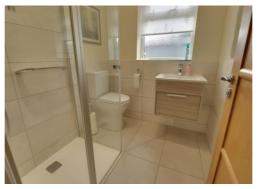

#### **Shower Room**

Shower cubicle, WC, wash hand basin and heated towel rail. Obscured window to side.