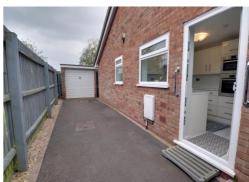

### **Externally**

Tarmac driveway to front with parking for several cars with side gated access. Enclosed rear garden with lawned area and patio area ideal for entertaining.

### Garage

With up and over door.