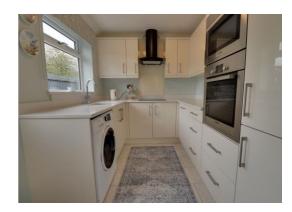

## **Kitchen** 17' 1" x 12' 6" (5.2m x 3.8m)

With a range of modern wall and base units with work surfaces over and tiled splashbacks. Integrated double oven, hob and extractor. Granit worksurfaces, inset sink and recess and plumbing for washing machine.