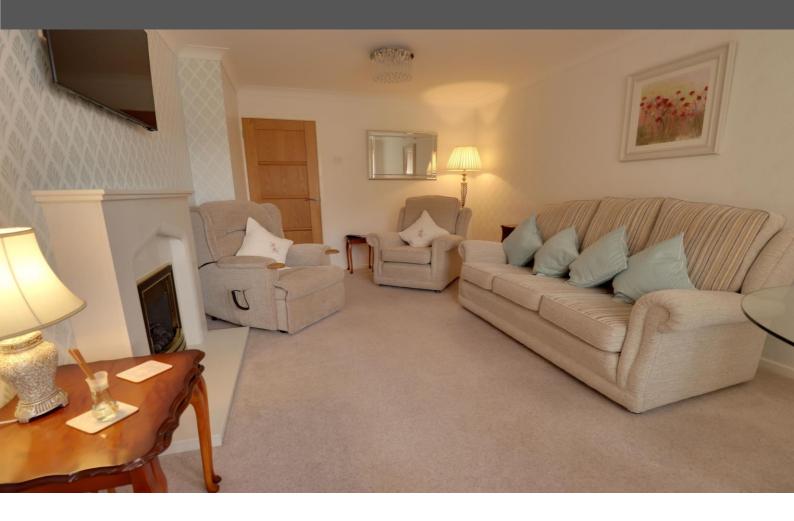

## **Living Room / Diner** 19' 0" x 10' 3" (5.8m x 3.12m)

With feature fire, upvc window to front and door to inner hallway.