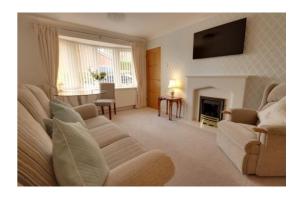

## **Living Room / Diner** 19' 0" x 10' 3" (5.8m x 3.12m)

With feature fire, upvc window to front and door to inner hallway.