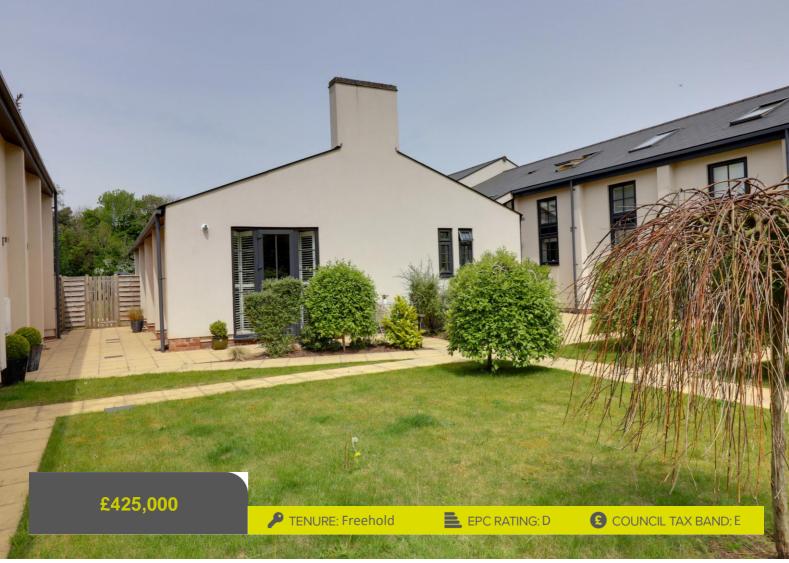

# **Church Eaton Stafford**

New Road High Onn Church Eaton Stafford Staffordshire

#### Why settle for The White House when you can bask in the allure of High Onn Barn? This historic structure, once an American airbase during wartime, has been masterfully transformed into a breathtaking living space nestled in a serene rural setting.

## Externally

Accessed through a private electric gate, providing access to a communal gravelled parking area, which this property has three parking spaces which is conveyed to the property & a store/shed. There is a pedestrian footpath to the main entrance door, and set within lawned front garden areas with a variety of mature plants & shrubs. To the rear of the property is an enclosed garden having a paved seating area, steps rising to a large manicured lawned garden area, planting beds housing a variety of mature plants & shrubs, a garden shed, and access gate from the front of the property.