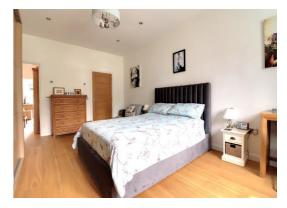

## Bedroom One 12' 5" x 19' 0" (3.79m x 5.78m)

A spacious double bedroom, having triple fitted wardrobes, engineered oak wood flooring with underfloor heating, two double glazed windows to the side elevation, and further internal door leading into the bathroom.

### Bedroom Two 12' 4" x 13' 1" (3.75m x 4.00m)

A second double bedroom with fitted double wardrobes, engineered oak wood flooring with underfloor heating, and a double glazed door with glazed side panels to the side elevation.