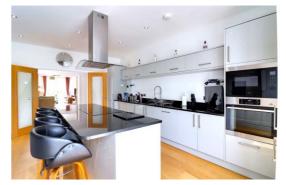

### **Kitchen** 13' 9" x 19' 1" (4.18m x 5.81m)

Having a matching range of wall, base & drawer units with fitted quartz work surfaces over, and incorporating an inset composite 1.5 bowl sink/drainer with mixer tap over. The kitchen includes a range of integrated/fitted appliances consisting of oven, microwave oven, 5-ring electric hob with extractor hood over set into kitchen breakfast island. There are additional integrated appliances which include a fridge/freezer & dishwasher. The kitchen also benefits from having engineered oak wood flooring with underfloor heating, a double glazed door with glazed side panels, and accommodates a wall mounted gas central heating boiler concealed within a cupboard.