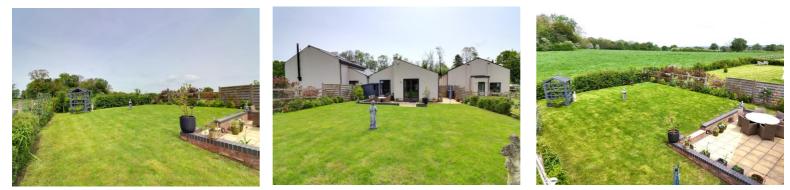

## Externally

Accessed through a private electric gate, providing access to a communal gravelled parking area, which this property has three parking spaces which is conveyed to the property & a store/shed. There is a pedestrian footpath to the main entrance door, and set within lawned front garden areas with a variety of mature plants & shrubs. To the rear of the property is an enclosed garden having a paved seating area, steps rising to a large manicured lawned garden area, planting beds housing a variety of mature plants & shrubs, a garden shed, and access gate from the front of the property.