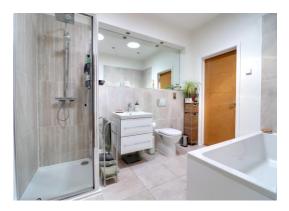

## Bathroom 7' 3" x 10' 6" (2.21m x 3.20m)

Having a secondary internal door from bedroom one, and fitted with a modern white suite comprising of a panelled bath with hand-held shower attachment, a separate walk-in shower cubicle, a wash hand basin set into top with a chrome mixer tap over & storage beneath, and a low-level WC with enclosed cistern. The bathroom also benefits from having part-tiled walls, tiled flooring with underfloor heating, and two light tunnels.