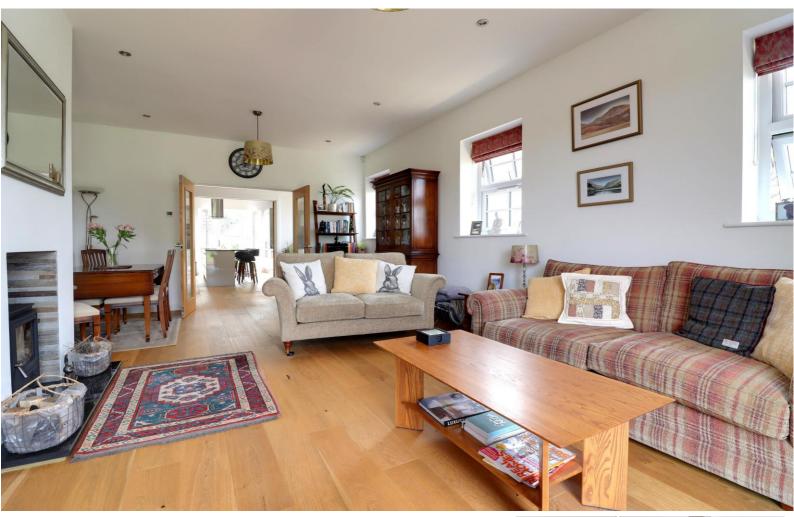

### Living Room 13' 9" x 23' 4" (4.19m x 7.12m)

A substantial spacious reception room, having a log burner set into chimney breast on a quartz hearth, engineered oak flooring & underfloor heating, three double glazed windows to the front elevation, and a double glazed door to the side elevation, and a double glazed window to the rear elevation.