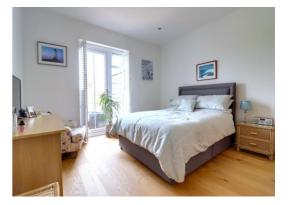

## Bedroom One 12' 5" x 19' 0" (3.79m x 5.78m)

A spacious double bedroom, having triple fitted wardrobes, engineered oak wood flooring with underfloor heating, two double glazed windows to the side elevation, and further internal door leading into the bathroom.

### Bedroom Two 12' 4" x 13' 1" (3.75m x 4.00m)

A second double bedroom with fitted double wardrobes, engineered oak wood flooring with underfloor heating, and a double glazed door with glazed side panels to the side elevation.