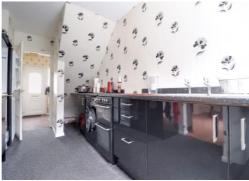

#### **Kitchen** 14' 7" x 7' 9" (4.45m x 2.36m) (maximum measurements)

Having storage cupboard with shelf, worktop incorporating a stainless steel sink/drainer, glazed display cabinet, base units, space & plumbing for appliances, double glazed window to the rear elevation.