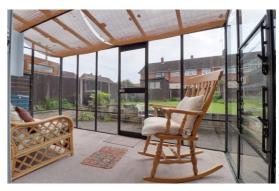

floor landing & accommodation, radiator, and internal glazed door to the open-plan lounge & dining space.

#### **Living Room** 13' 9" x 11' 3" (4.18m x 3.44m)

Having a fire surround with quartz inset & hearth housing a coal effect gas fire, ceiling coving, radiator, double glazed bow window to the front elevation, and open-plan to the dining room.

#### **Dining Room** 7' 10" x 10' 2" (2.39m x 3.10m)

Having double glazed sliding doors to the rear elevation & lean-to, radiator, and open-plan archway into kitchen.

#### **Kitchen** 14' 7" x 7' 9" (4.45m x 2.36m) (maximum measurements)

Having storage cupboard with shelf, worktop incorporating a stainless steel sink/drainer, glazed display cabinet, base units, space & plumbing for appliances, double glazed window to the rear elevation.





You can reach us 9am to 9pm, 7 days a week

01785 223344

# Dourish & Day

#### **First Floor Landing**

Having an airing cupboard that houses a wall mounted gas central heating boiler, access to loft space, and internal doors off, providing access to;

**Bedroom One** 11' 1" x 13' 0" (3.37m x 3.97m) maximum measurements Having two double glazed windows to the front elevation & radiator.

**Bedroom Two** 10' 11" x 10' 6" (3.33m x 3.19m)

Having a double glazed window to the rear elevation & radiator.

**Bedroom Three** 6' 8" x 8' 10" (2.02m x 2.70m) maximum measurements Having a double glazed window to the front elevation & radiator.

#### **Bathroom** 5' 5" x 7' 7" (1.66m x 2.32m)

Having a panelled bath with folding screen & electric shower over, wash hand basin with cupboard beneath,