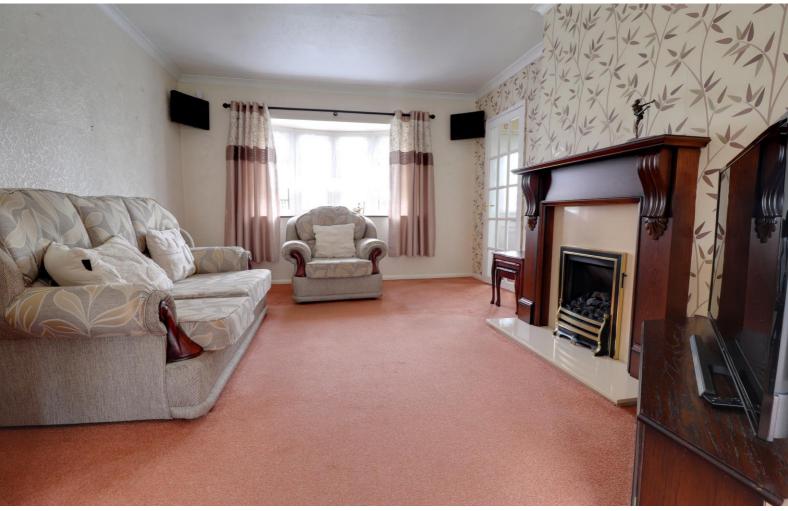

#### **Living Room** 13' 9" x 11' 3" (4.18m x 3.44m)

Having a fire surround with quartz inset & hearth housing a coal effect gas fire, ceiling coving, radiator, double glazed bow window to the front elevation, and open-plan to the dining room.