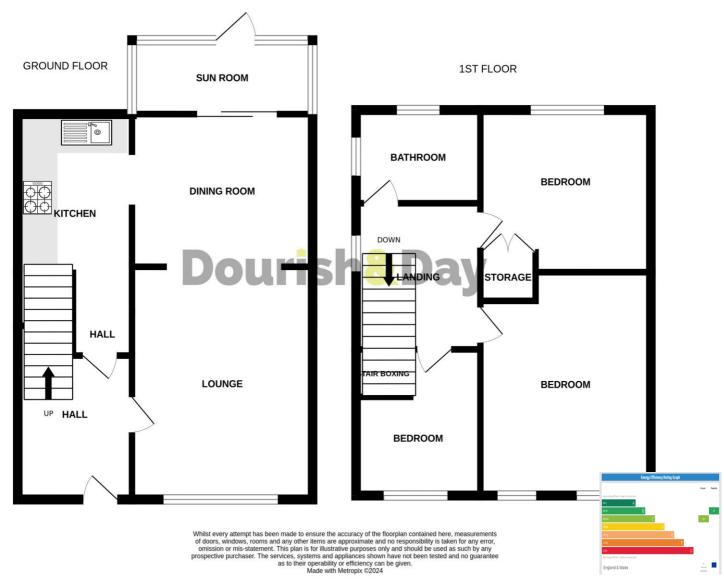

Internally, the accommodation comprises of an entrance hallway, open-plan living room, open-plan dining room, fitted kitchen and a glazed lean to. To the first floor there are three bedrooms and a refitted bathroom. Externally, the property has a well maintained rear garden. This property is ready to make your own and is being offered with no onward chain.

#### **Entrance Hallway**

Accessed through a double glazed entrance door, and having stairs off, rising to the first floor landing & accommodation, radiator, and internal glazed door to the open-plan lounge & dining space.

#### **Living Room** 13' 9" x 11' 3" (4.18m x 3.44m)

Having a fire surround with quartz inset & hearth housing a coal effect gas fire, ceiling coving, radiator, double glazed bow window to the front elevation, and open-plan to the dining room.

#### **Dining Room** 7' 10" x 10' 2" (2.39m x 3.10m)

Having double glazed sliding doors to the rear elevation & lean-to, radiator, and open-plan archway into kitchen.

#### **Kitchen** 14' 7" x 7' 9" (4.45m x 2.36m) (maximum measurements)

Having storage cupboard with shelf, worktop incorporating a stainless steel sink/drainer, glazed display cabinet, base units, space & plumbing for appliances, double glazed window to the rear elevation.

#### **First Floor Landing**

Having an airing cupboard that houses a wall mounted gas central heating boiler, access to loft space, and internal doors off, providing access to;

**Bedroom One** 11' 1" x 13' 0" (3.37m x 3.97m) maximum measurements Having two double glazed windows to the front elevation & radiator.

**Bedroom Two** 10' 11" x 10' 6" (3.33m x 3.19m)

Having a double glazed window to the rear elevation & radiator.

**Bedroom Three** 6' 8" x 8' 10" (2.02m x 2.70m) maximum measurements Having a double glazed window to the front elevation & radiator.

#### **Bathroom** 5' 5" x 7' 7" (1.66m x 2.32m)

Having a panelled bath with folding screen & electric shower over, wash hand basin with cupboard beneath, low-level WC, radiator, ceramic tiled walls, two double glazed windows to the rear elevation.

#### **Outside**

The front of the property has a small lawned garden area & paved pathway providing access to the front entrance door. The rear garden has a paved patio seating area, laid mainly to lawn with borders & garden shed.

**Lean-to** 6' 4" x 12' 2" (1.93m x 3.70m)

Having door to the rear garden.