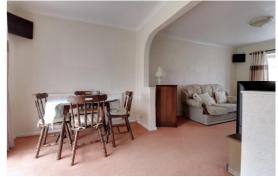

#### **Dining Room** 7' 10" x 10' 2" (2.39m x 3.10m)

Having double glazed sliding doors to the rear elevation & lean-to, radiator, and open-plan archway into kitchen.