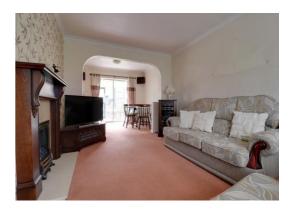

#### **Living Room** 13' 9" x 11' 3" (4.18m x 3.44m)

Having a fire surround with quartz inset & hearth housing a coal effect gas fire, ceiling coving, radiator, double glazed bow window to the front elevation, and open-plan to the dining room.

#### **Dining Room** 7' 10" x 10' 2" (2.39m x 3.10m)

Having double glazed sliding doors to the rear elevation & lean-to, radiator, and open-plan archway into kitchen.