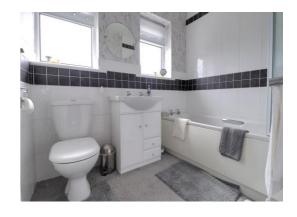

#### **Bathroom** 5' 5" x 7' 7" (1.66m x 2.32m)

Having a panelled bath with folding screen & electric shower over, wash hand basin with cupboard beneath, low-level WC, radiator, ceramic tiled walls, two double glazed windows to the rear elevation.