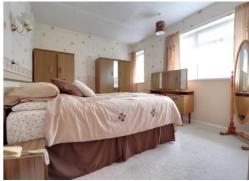

#### **First Floor Landing**

Having an airing cupboard that houses a wall mounted gas central heating boiler, access to loft space, and internal doors off, providing access to;

**Bedroom One** 11' 1" x 13' 0" (3.37m x 3.97m) maximum measurements Having two double glazed windows to the front elevation & radiator.

**Bedroom Two** 10' 11" x 10' 6" (3.33m x 3.19m)

Having a double glazed window to the rear elevation & radiator.

**Bedroom Three** 6' 8" x 8' 10" (2.02m x 2.70m) maximum measurements Having a double glazed window to the front elevation & radiator.