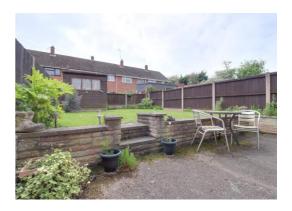

#### **Outside**

The front of the property has a small lawned garden area & paved pathway providing access to the front entrance door. The rear garden has a paved patio seating area, laid mainly to lawn with borders & garden shed.