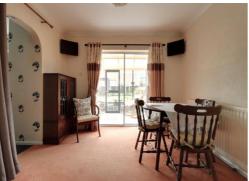

#### **Dining Room** 7' 10" x 10' 2" (2.39m x 3.10m)

Having double glazed sliding doors to the rear elevation & lean-to, radiator, and open-plan archway into kitchen.