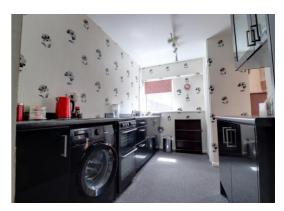

#### **Kitchen** 14' 7" x 7' 9" (4.45m x 2.36m) (maximum measurements)

Having storage cupboard with shelf, worktop incorporating a stainless steel sink/drainer, glazed display cabinet, base units, space & plumbing for appliances, double glazed window to the rear elevation.