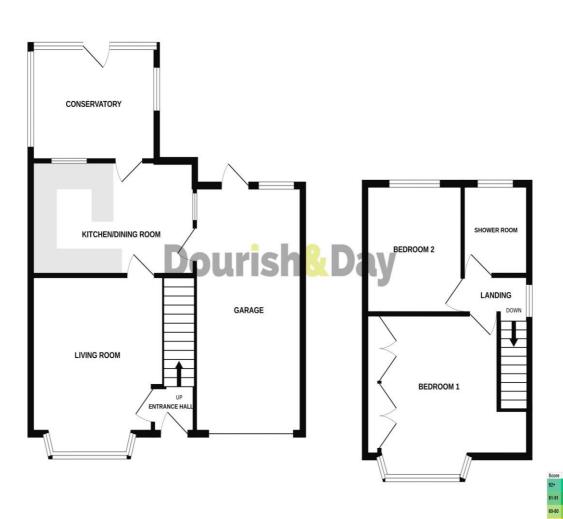

#### **Entrance Hall**

Being accessed through a double glazed entrance door and having stirs leading to the first floor landing and having a radiator.

#### **Living Room** 14' 2'' x 11' 9'' (4.31m x 3.59m)

Having an electric fire set within the chimney breast and situated on a granite hearth with a wooden surround, radiator and double glazed walk-in bay window to the front elevation.

#### Dining Kitchen 8' 5" x 12' 6" (2.56m x 3.82m)

Having a range of matching units extending to base and eye level and fitted work surfaces with an inset single bowl sink unit with chrome mixer tap. Space for cooker and further appliance space. Useful understairs pantry, tiled splashbacks, radiator and double glazed window and door leading into the conservatory and a further internal door to the garage.

#### **Conservatory** 8' 9" x 11' 6" (2.67m x 3.50m)

Of brick base construction with tiled floor, double glazed windows and double glazed door giving views and access to the rear garden.

#### **First Floor Landing**

Having access to loft space and double glazed window to the side elevation.

#### **Bedroom One** 13' 3" x 14' 1" (4.05m x 4.30m)

A spacious main bedroom with a triple fitted wardrobe providing hanging rails, radiator and double glazed walk-in bay window to the front elevation.

#### Bedroom Two 10' 2" x 9' 3" (3.10m x 2.82m)

A second double bedroom having a radiator and double glazed window to the rear elevation.

#### **Shower Room** 7' 3" x 6' 2" (2.20m x 1.88m)

Having a white suite including a shower cubicle with fitted shower, pedestal wash hand basin with chrome mixer tap and close coupled WC. Airing cupboard housing the gas central heating boiler, tiled walls, tiled floor, radiator and double glazed window to the rear elevation.

#### **Garage** 23' 0" x 7' 8" (7.00m x 2.34m)

Having an up and over door to the front, power, lighting, double glazed window and double glazed door to the rear elevation and a a door leads to:

#### **WC** 5' 3" x 2' 6" (1.61m x 0.77m)

Having a close coupled WC, wash hand basin with chrome taps and splashback tiling. Tiled floor, internal double glazed window to the kitchen and further window to the rear elevation.

## Dourish&Day

GROUND FLOOR

1ST FLOOR

Whils every attempt has been made to ensure the accuracy of the floopian contained here, measurements of doors, window, noons and any other times are approximate and no responsibility is taken to any error, omission or mis-statement. This plan is for illustrative purposes only and should be used as such by any cospective purchaser. The services, systems and appliances shown have not been tested as such by any cospective purchaser. The services, systems and appliances shown have not been tested and no guarantee as to their operability or efficiency can be given. Make with Merroris (2014)