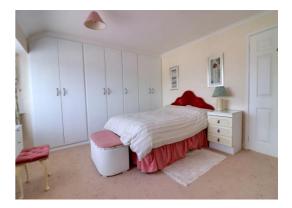

#### **Bedroom One** 13' 3" x 14' 1" (4.05m x 4.30m)

A spacious main bedroom with a triple fitted wardrobe providing hanging rails, radiator and double glazed walk-in bay window to the front elevation.