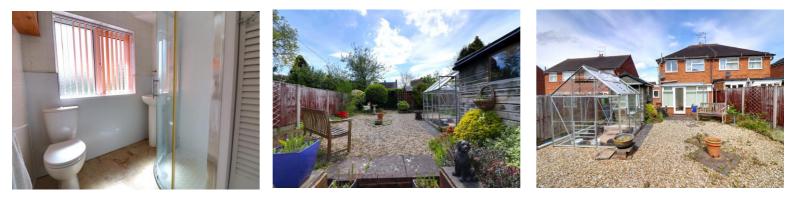

#### **Shower Room** 7' 3" x 6' 2" (2.20m x 1.88m)

Having a white suite including a shower cubicle with fitted shower, pedestal wash hand basin with chrome mixer tap and close coupled WC. Airing cupboard housing the gas central heating boiler, tiled walls, tiled floor, radiator and double glazed window to the rear elevation.

#### **Outside - Rear**

Having steps leading to a large gravelled seating area providing ample space for relaxation. There is an array of beds with a variety of plants and shrubs. The garden shed and greenhouse are included in the sale together with an additional shed at the bottom of the garden.