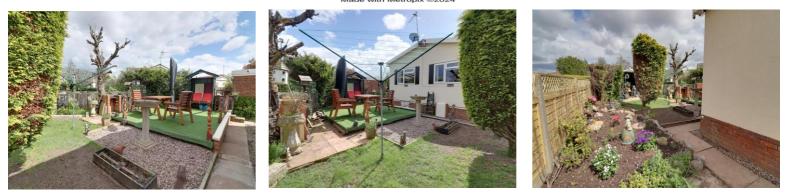

### Externally

The home is approached over a block paved driveway with a small lawned garden area to the side with timber planting bed housing a variety of plants & shrubs. The driveway continues to provide access to the main entrance door via wrought iron gates. To the rear there is a decked seating area which has artificial turf over, a lawned garden & gravelled area with a variety of established plants & shrubs, and a small Pergola covered area offering additional seating/outdoor entertaining.