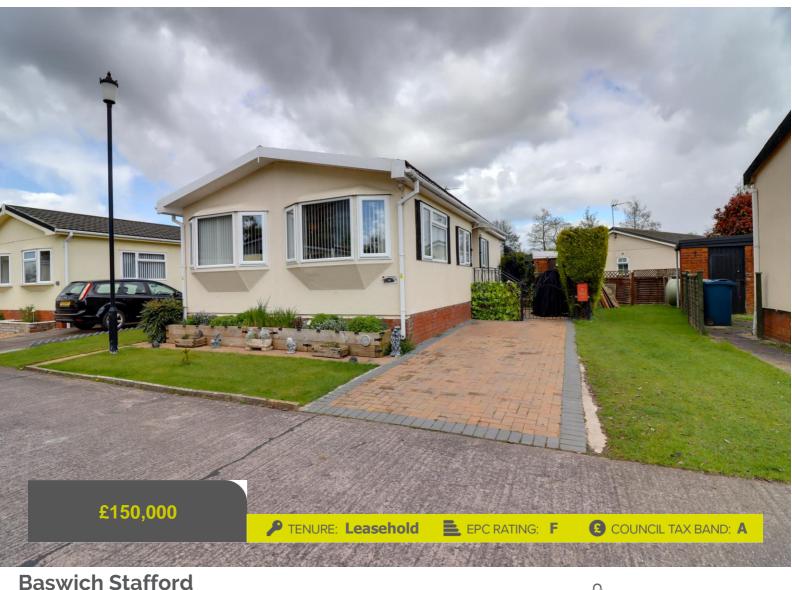

## Lodgefield Park Baswich Stafford Staffordshire ST17

#### If you're on the hunt for a modern park home, your search ends here! This meticulously maintained property is nestled in a highly soughtafter community tailored for individuals aged 55 and above, ensuring its desirability.

Step inside to discover an inviting entrance hall leading to a spacious L-shaped lounge/diner, complete with an air conditioning unit for year-round comfort. The contemporary kitchen boasts functionality and style, while two generously sized double bedrooms offer ample space for relaxation. A tastefully remodelled bathroom adds a touch of luxury to everyday living. Outside, you'll find convenient parking space and a private enclosed rear lawned garden, perfect for outdoor enjoyment. With its move-in ready condition, this home awaits your personal touch. Don't let this opportunity slip away—book your viewing today!

### Externally

The home is approached over a block paved driveway with a small lawned garden area to the side with timber planting bed housing a variety of plants & shrubs. The driveway continues to provide access to the main entrance door via wrought iron gates. To the rear there is a decked seating area which has artificial turf over, a lawned garden & gravelled area with a variety of established plants & shrubs, and a small Pergola covered area offering additional seating/outdoor entertaining.