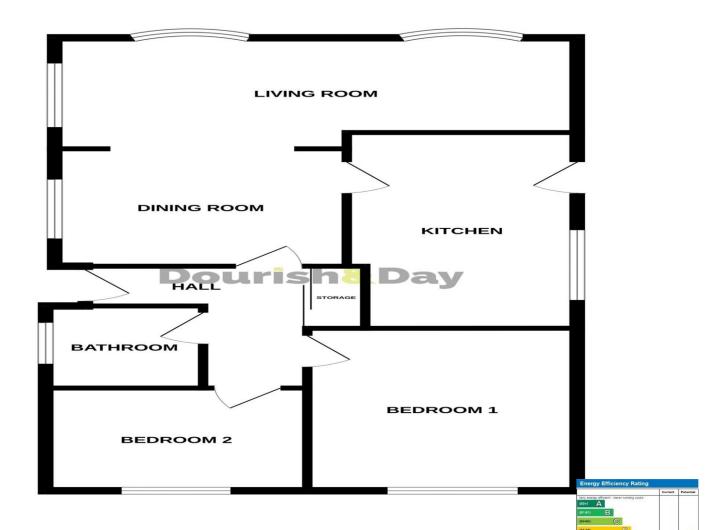

### **Entrance Hallway**

Accessed through a double glazed entrance door, having a storage cupboard, radiator, and luxury wood effect viny flooring.

#### **Dining Room** 6' 6'' x 9' 11'' (1.98m x 3.01m)

Having a radiator, luxury wood effect vinyl flooring, and a double glazed window to the side elevation.

### Living Room 10' 8" x 19' 7" (3.26m x 5.98m)

Having a granite fire surround housing an electric fire on a tiled hearth, air conditioning unit, two radiators, two double glazed bow windows to the rear elevation, and a double glazed window to the side elevation.

#### Kitchen 12' 5" x 8' 2" (3.79m x 2.49m)

Fitted with a matching range of wall, base & drawer units with work surfaces over incorporating an inset single bowl sink/drainer unit with chrome mixer tap over, and a range of built-in appliances including; oven, 4-ring gas hob with hood over, with further under-counter space(s) for plumbed appliance(s). There is tiled splashbacks, a wall mounted gas central heating boiler concealed within a cupboard, wood laminate flooring, a radiator, and a double glazed window & door to the side elevation.

### Bedroom One 12' 5" x 9' 9" (3.79m x 2.96m)

A double bedroom having a fitted double wardrobe, a radiator, and a double glazed window to the rear elevation.

### **Bedroom Two** 9' 1" x 9' 10" (2.77m x 3.00m)

A second double bedroom having a fitted wardrobe with overhead storage, radiator and a double glazed window to the rear elevation.

### Bathroom 5' 6" x 6' 8" (1.67m x 2.02m)

Fitted with a white suite featuring a whirlpool bathtub with electric shower over, glazed screen & chrome mixer tap. There is a vanity style wash hand basin with chrome mixer tap over & storage beneath, and a low-level WC. There are splashback walls, wood effect flooring, a chrome towel radiator, and a double glazed window to the side elevation.

#### GROUND FLOOR

Whilst every attempt has been made to ensure the accuracy of the floorplan contained here, measurements of doors, windows, rooms and any other items are approximate and no responsibility is taken for any error, omission or mis-statement. This plan is for illustrative purposes only and should be used as such by any prospective purchaser. The services, systems and appliances shown have not been tested and no guarantee as to their operability or efficiency can be given.