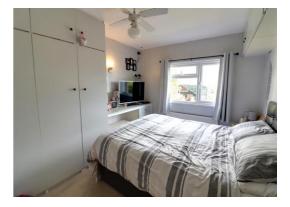

### Bedroom One 12' 5" x 9' 9" (3.79m x 2.96m)

A double bedroom having a fitted double wardrobe, a radiator, and a double glazed window to the rear elevation.

### **Bedroom Two** 9' 1" x 9' 10" (2.77m x 3.00m)

A second double bedroom having a fitted wardrobe with overhead storage, radiator and a double glazed window to the rear elevation.