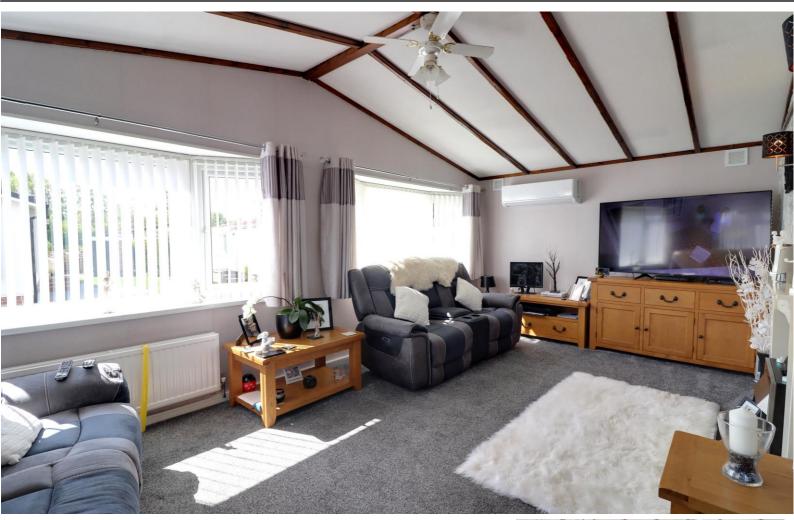

### Living Room 10' 8" x 19' 7" (3.26m x 5.98m)

Having a granite fire surround housing an electric fire on a tiled hearth, air conditioning unit, two radiators, two double glazed bow windows to the rear elevation, and a double glazed window to the side elevation.