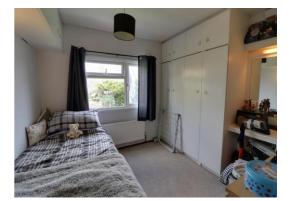

### Bedroom One 12' 5" x 9' 9" (3.79m x 2.96m)

A double bedroom having a fitted double wardrobe, a radiator, and a double glazed window to the rear elevation.

### **Bedroom Two** 9' 1" x 9' 10" (2.77m x 3.00m)

A second double bedroom having a fitted wardrobe with overhead storage, radiator and a double glazed window to the rear elevation.