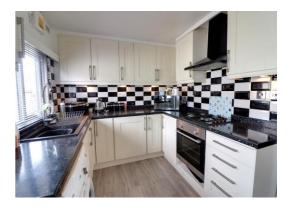

#### Kitchen 12' 5" x 8' 2" (3.79m x 2.49m)

Fitted with a matching range of wall, base & drawer units with work surfaces over incorporating an inset single bowl sink/drainer unit with chrome mixer tap over, and a range of built-in appliances including; oven, 4-ring gas hob with hood over, with further under-counter space(s) for plumbed appliance(s). There is tiled splashbacks, a wall mounted gas central heating boiler concealed within a cupboard, wood laminate flooring, a radiator, and a double glazed window & door to the side elevation.