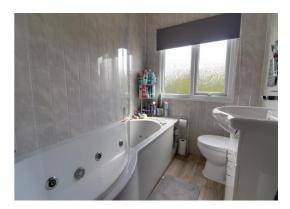

### Bathroom 5' 6" x 6' 8" (1.67m x 2.02m)

Fitted with a white suite featuring a whirlpool bathtub with electric shower over, glazed screen & chrome mixer tap. There is a vanity style wash hand basin with chrome mixer tap over & storage beneath, and a low-level WC. There are splashback walls, wood effect flooring, a chrome towel radiator, and a double glazed window to the side elevation.