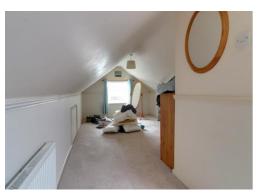

# **Converted Loft Space** 28' 6" x 4' 7" (8.69m x 1.39m)

A useful addition to the home, accessed via a staircase from the Living Room, having a large storage cupboard, additional eaves storage, radiator, a double glazed window to the front elevation, and a skylight window.