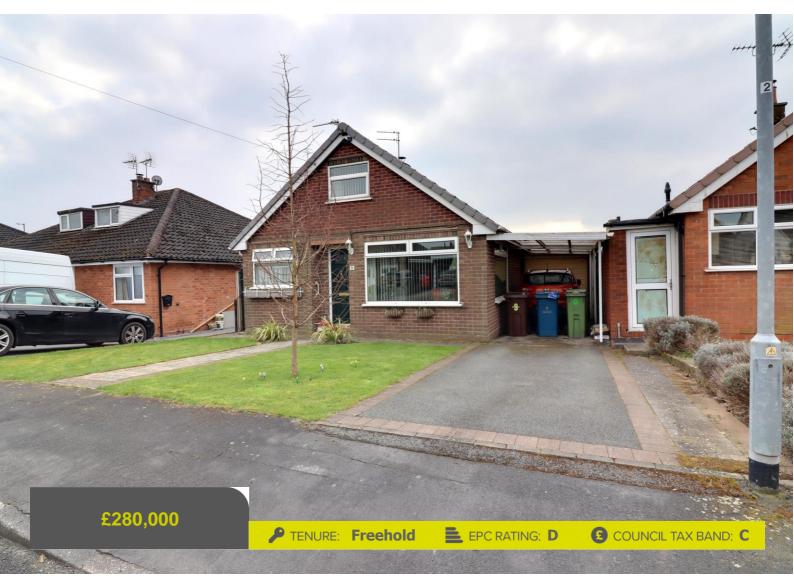

# **Stafford**

Shelmore Close Stafford Staffordshire

Discover the perfect blend of downsizing without sacrificing space in this exceptional three-bedroom detached bungalow.

Step into a thoughtfully designed interior featuring an inviting entrance hall, a cozy living room, three bedrooms, a charming conservatory, a shower room, and a kitchen—all on the ground floor. The staircase leads to a converted loft, offering a versatile space ideal for a playroom or office. Outside, enjoy the convenience of a private driveway providing ample off-road parking, along with a secluded rear garden. Nestled in a peaceful cul-de-sac, this property also boasts excellent commuting links, local shops, and proximity to the M6. Seize this fantastic opportunity—call us today to arrange your viewing appointment and make this spacious bungalow your next home!

Three Bedroom Detached Bungalow

Three Good Size Bedrooms

- Living Room Kitchen & Conservatory
- Large Loft Conversion Room
- Off Road Parking & Garage
- Close To Stafford Town & Close To The M6

You can reach us 9am to 9pm, 7 days a week

#### **Outside Front**

The property sits behind a lawned front garden with a paved pathway leading to the front entrance door, and a tarmacadam driveway to the side providing off-street parking and access to the Carport & single Garage.