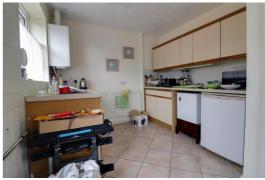

#### **Kitchen** 15' 4" x 8' 8" (4.68m x 2.65m)

Fitted with a matching range of wall, base & drawer units with fitted work surfaces over incorporating an inset single bowl sink/drainer with chrome mixer taps, ceramic tiled splashbacks, tiled floor, radiator, double glazed window to side elevation, and a double glazed door to the side elevation. There is undercounter space for plumbed appliances & wall mounted gas central heating boiler.