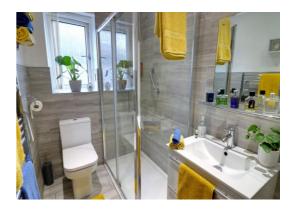

#### **Bathroom** 4' 10" x 8' 4" (1.47m x 2.53m)

Fitted with a white suite comprising of a low-level WC, a wash hand basin set into top with chrome mixer tap & storage beneath, and a screened shower cubicle housing a mains-fed shower. There is part-tiled walls, tiled floor, chrome towel radiator, and a double glazed window to side elevation.