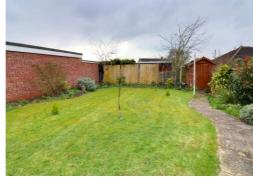

### **Outside Rear**

There is a paved seating area, being laid mainly to lawn with a variety of mature shrubs, and a garden shed.

J1785 223344