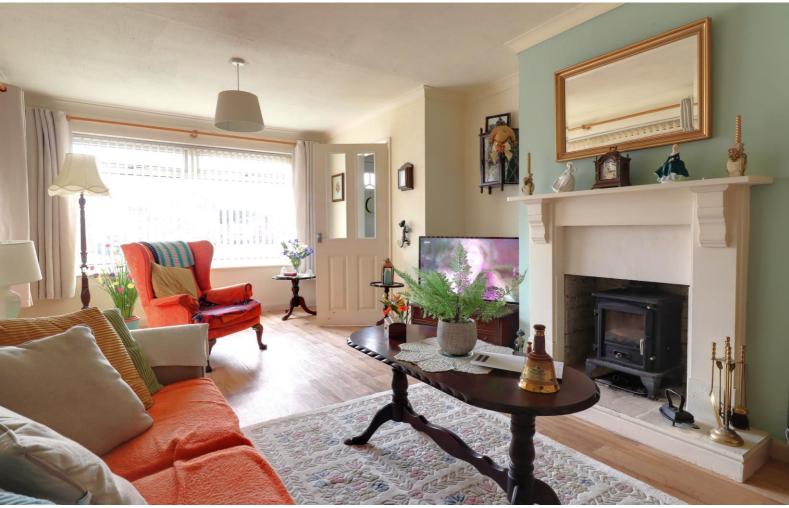

### **Living Room** 20' 3" x 10' 3" (6.16m x 3.13m)

A spacious reception room, having a log burner set into chimney breast on tiled hearth with decorative wooden surround, vinyl flooring, radiator, and a double glazed window to the front elevation.