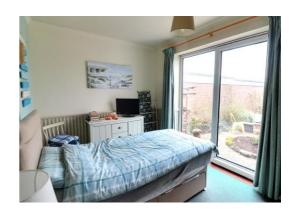

#### **Bedroom One** 14' 6" x 8' 8" (4.42m x 2.63m)

A spacious double bedroom, having wood effect vinyl flooring, radiator, and double glazed window.