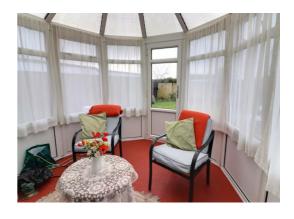

#### **Conservatory** 10' 9" x 9' 9" (3.27m x 2.96m)

Having double glazed windows surrounding, double glazed door to the rear elevation, and tiled flooring.