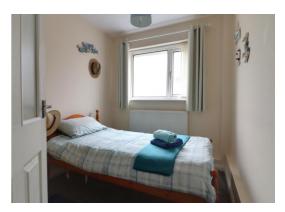

### **Bedroom Two** 10' 4" x 11' 11" (3.15m x 3.63m)

A further double bedroom, having a double glazed sliding door to rear elevation & radiator.

#### **Bedroom Three** 7' 9" x 8' 8" (2.35m x 2.64m)

Having a double glazed window to side elevation & radiator.