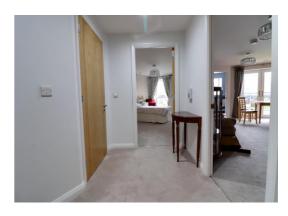

### **Entrance Hall**

Being accessed through a secure entrance door from the communal landing and having recessed downlights, large storage/utility utility cupboard and intercom door system.

#### **Lounge / Dining Room** 19' 11" x 10' 7" (6.06m x 3.23m)

A bright and spacious reception room having an electric wall heater and double glazed double doors opening onto a private balcony area.