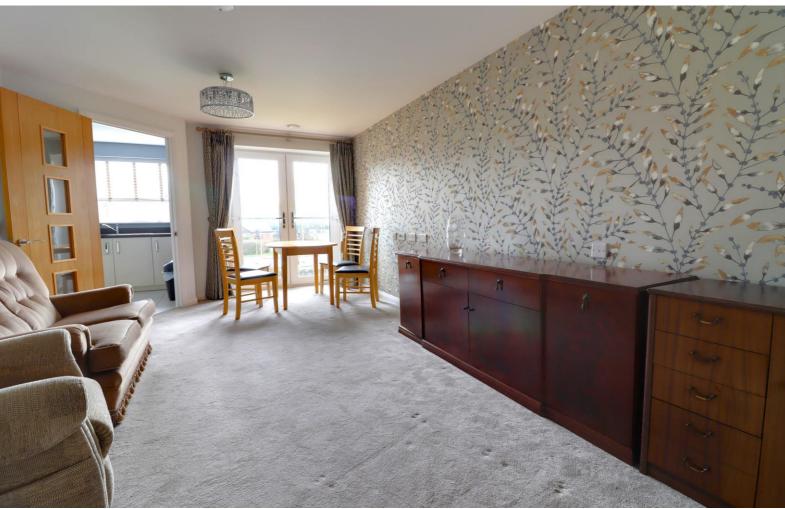

#### **Lounge / Dining Room** 19' 11" x 10' 7" (6.06m x 3.23m)

A bright and spacious reception room having an electric wall heater and double glazed double doors opening onto a private balcony area.