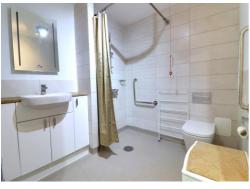

### **Wet Room** 7' 0" x 7' 2" (2.14m x 2.19m)

Having a contemporary suite including a tiled shower area with mains mixer shower, vanity style wash hand basin with mixer tap and WC. There is an electric towel radiator.