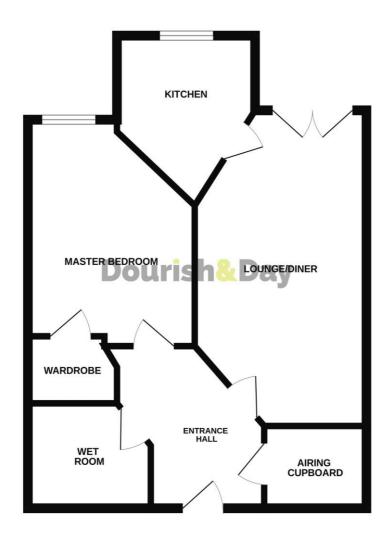

### **Entrance Hall**

Being accessed through a secure entrance door from the communal landing and having recessed downlights, large storage/utility utility cupboard and intercom door system.

#### **Lounge / Dining Room** 19' 11" x 10' 7" (6.06m x 3.23m)

A bright and spacious reception room having an electric wall heater and double glazed double doors opening onto a private balcony area.

#### **Kitchen** 8' 8" x 8' 1" (2.64m x 2.46m)

A stunning, contemporary kitchen having a range of matching units extending to base and eye level with fitted work surfaces with work surface downlighting, and an inset sink drainer with mixer. An array of integrated appliances include an oven, hob with cooker hood over and fridge/freezer. Tiled floor and double glazed electric opening window to the front elevation.

#### **Bedroom** 13' 6" x 10' 4" (4.12m x 3.15m)

A large double bedroom having an electric wall heater and double glazed window to the front elevation.

You can reach us 9am to 9pm, 7 days a week

01785 223344

### **Walk-in Wardrobe** 3' 6" x 6' 2" (1.07m x 1.87m)

A useful walk-in wardrobe having hanging rails and shelving.

### **Wet Room** 7' 0" x 7' 2" (2.14m x 2.19m)

Having a contemporary suite including a tiled shower area with mains mixer shower, vanity style wash hand basin with mixer tap and WC. There is an electric towel radiator.

### **Outside**

The property is situated within a private gated community with well manicured communal gardens and seating areas. There are also visitors car parking spaces.