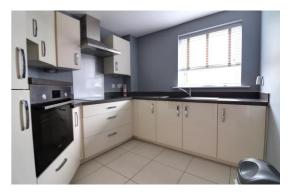

#### **Kitchen** 8' 8" x 8' 1" (2.64m x 2.46m)

A stunning, contemporary kitchen having a range of matching units extending to base and eye level with fitted work surfaces with work surface downlighting, and an inset sink drainer with mixer. An array of integrated appliances include an oven, hob with cooker hood over and fridge/freezer. Tiled floor and double glazed electric opening window to the front elevation.