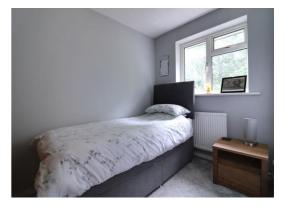

#### Bedroom One 9' 11" x 9' 8" (3.03m x 2.95m)

A double bedroom having a built-in double wardrobe with hanging rail, radiator and double glazed window to the front elevation.

**Bedroom Two** 10' 7'' x 6' 6'' (3.22m x 1.98m)