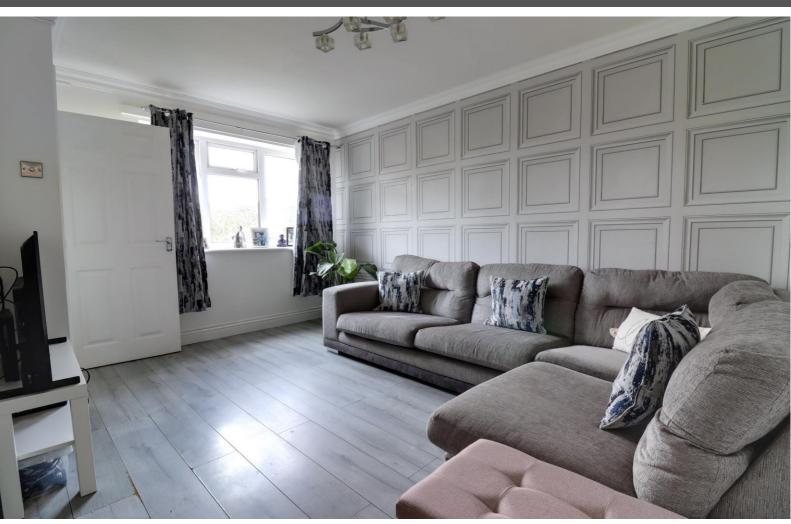

#### Living Room 12' 11" x 12' 8" (3.94m x 3.85m)

A good-sized living room having understairs storage, and double glazed window to the front elevation.