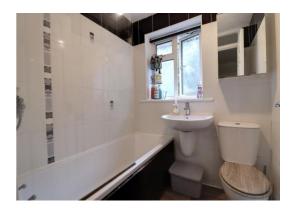

#### Bathroom 5' 5" x 5' 10" (1.64m x 1.78m)

Having a white suite comprising of a panelled bath with an electric shower and glazed screen and chrome taps, wash hand basin with chrome mixer tap and close coupled WC. Tiled walls, wood effect laminate floor, chrome towel radiator and double glazed window to the rear elevation.