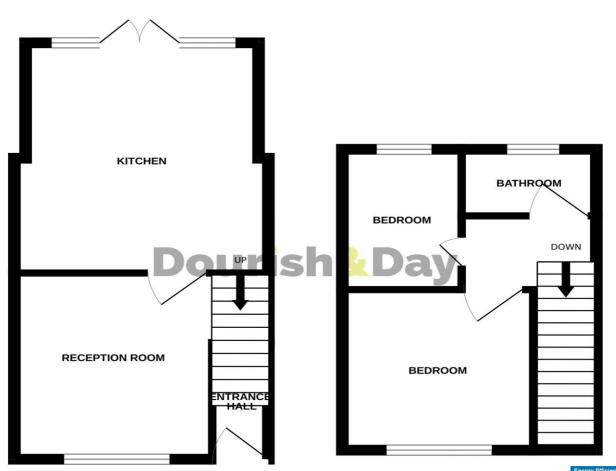

#### **Entrance Hallway**

Being accessed through a double glazed door and having wood effect laminate floor and stairs leading to the first floor landing.

#### Living Room 12' 11" x 12' 8" (3.94m x 3.85m)

A good-sized living room having understairs storage, and double glazed window to the front elevation.

#### Kitchen 13' 9" x 12' 7" (4.18m x 3.83m)

A superb, refitted kitchen having a range of matching units extending to base and eye level with fitted work surfaces having an inset stainless steel single bowl sink unit with chrome mixer tap which is located in the centre island. Range of built-in appliances including an oven, microwave oven, five ring gas hob with cooker hood over. Spaces for further appliances, tiled walls, radiator, double glazed French doors giving views and access to the rear garden and a double glazed skylight window.

#### **First Floor Landing**

Having access to loft space.

#### Bedroom One 9' 11" x 9' 8" (3.03m x 2.95m)

A double bedroom having a built-in double wardrobe with hanging rail, radiator and double glazed window to the front elevation.

**Bedroom Two** 10' 7'' x 6' 6'' (3.22m x 1.98m)

Having a radiator and double glazed window to the rear elevation.

#### Bathroom 5' 5" x 5' 10" (1.64m x 1.78m)

Having a white suite comprising of a panelled bath with an electric shower and glazed screen and chrome taps, wash hand basin with chrome mixer tap and close coupled WC. Tiled walls, wood effect laminate floor, chrome towel radiator and double glazed window to the rear elevation.

14 Salter Street, Stafford, Staffordshire, ST16 2JU

hello@dourishandday.co.uk

GROUND FLOOR

1ST FLOOR

Whilst every attempt has been made to ensure the accuracy of the floorplan contained here, measurements of doors, windows, rooms and any other items are approximate and no responsibility is taken for any error, omission or mis-statement. This plan is for illustrative purposes only and should be used as such by any rospective purchaser. The services, systems and appliances shown have not been tested and no guarantee as to their operability or efficiency can be given.