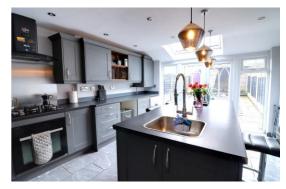

#### Kitchen 13' 9" x 12' 7" (4.18m x 3.83m)

A superb, refitted kitchen having a range of matching units extending to base and eye level with fitted work surfaces having an inset stainless steel single bowl sink unit with chrome mixer tap which is located in the centre island. Range of built-in appliances including an oven, microwave oven, five ring gas hob with cooker hood over. Spaces for further appliances, tiled walls, radiator, double glazed French doors giving views and access to the rear garden and a double glazed skylight window.