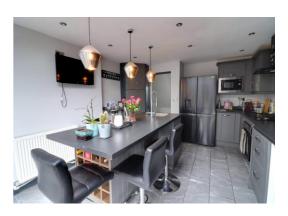

#### Kitchen 13' 9" x 12' 7" (4.18m x 3.83m)

A superb, refitted kitchen having a range of matching units extending to base and eye level with fitted work surfaces having an inset stainless steel single bowl sink unit with chrome mixer tap which is located in the centre island. Range of built-in appliances including an oven, microwave oven, five ring gas hob with cooker hood over. Spaces for further appliances, tiled walls, radiator, double glazed French doors giving views and access to the rear garden and a double glazed skylight window.