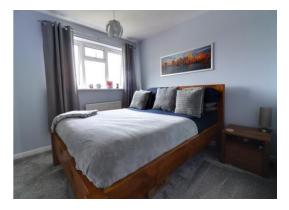

#### Bedroom One 9' 11" x 9' 8" (3.03m x 2.95m)

A double bedroom having a built-in double wardrobe with hanging rail, radiator and double glazed window to the front elevation.

**Bedroom Two** 10' 7'' x 6' 6'' (3.22m x 1.98m)