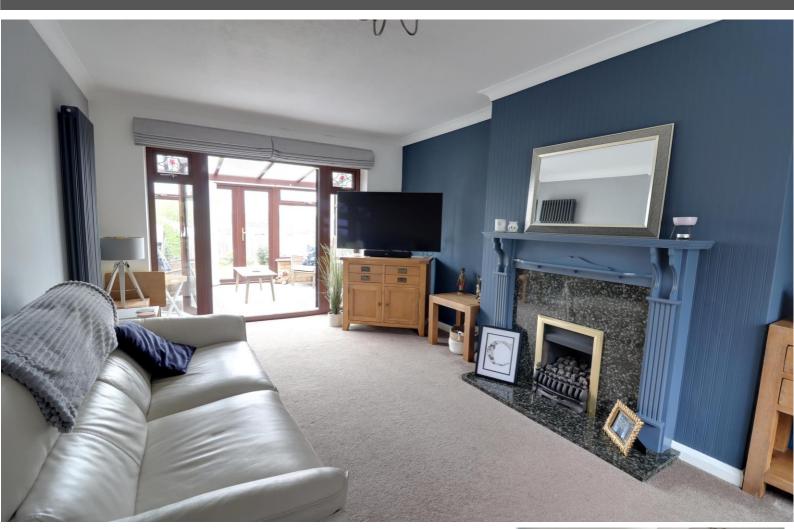

#### Living Room 20' 0" x 10' 11" (6.09m x 3.33m)

A very good sized reception room which features an Adams style fire surround housing a gas fire on a granite hearth, vertical radiator, and double glazed window to the front elevation.