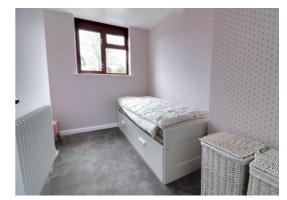

#### **Bedroom Three** 10' 3" x 10' 0" (3.13m x 3.06m)

Having a double glazed window to the front elevation, and radiator.