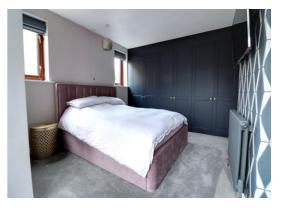

#### **First Floor Landing**

A good sized landing having an access point to the loft space.

**Bedroom One** 16' 9" x 10' 11" ( $5.11m \times 3.33m$ ) (measure INTO fitted wardrobe) A good sized double bedroom, having a built-in wardrobe, radiator, and double glazed windows to both the front & side elevations.

#### **Bedroom Two** 16' 10" x 7' 11" (5.12m x 2.41m)

A second double bedroom, having double glazed windows to both the front & side elevations, and a radiator.

#### **Bedroom Three** 10' 3" x 10' 0" (3.13m x 3.06m)

Having a double glazed window to the front elevation, and radiator.