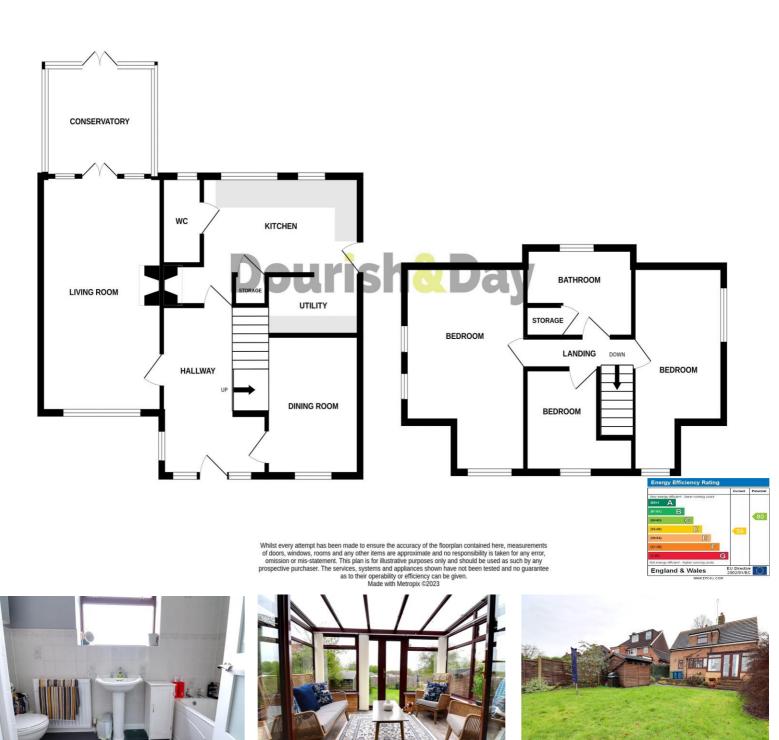

Internally you're welcomed into a spacious entrance hall which leads off to the living room, kitchen, dining room and conservatory. To the first floor the property has three bedrooms, and a family bathroom. Externally the property is approached over a spacious driveway which offers ample off-road parking and a good sized private rear garden.

#### Entrance Hallway 13' 4" x 10' 1" (4.07m x 3.07m)

A spacious & bright reception area, accessed through a glazed composite door having glazed windows to the side. There are stairs off, rising to the First Floor Landing & accommodation, vertical radiator, and wood effect flooring.

#### Living Room 20' 0" x 10' 11" (6.09m x 3.33m)

A very good sized reception room which features an Adams style fire surround housing a gas fire on a granite hearth, vertical radiator, and double glazed window to the front elevation.

#### **Conservatory** 9' 11" x 10' 7" (3.02m x 3.23m)

A brick based double glazed conservatory with double glazed French doors and windows providing views and access to the garden.

#### Kitchen & Utility Area 14' 3" x 14' 0" (4.35m x 4.27m)

Fitted with a matching range of wall, base & drawer units with fitted work surfaces over, and incorporating an inset 1.5 bowl sink & drainer with chrome mixer tap over, and offering space(s) for a freestanding cooker with existing stainless steel hood over, and further appliances. There is splashback tiling to the walls, tiled flooring, two double glazed windows to the rear elevation, and a double glazed door to the side elevation. There is splashback tiling to the walls, tiled flooring, plinth heating, a radiator. The utility area has fitted wall units & work surface with space(s) beneath for further appliance(s).

#### **Dining Room** 10' 0" x 7' 8" (3.06m x 2.33m)

Having a radiator, wood effect flooring, and a double glazed window to the front elevation.

#### **First Floor Landing**

A good sized landing having an access point to the loft space.

**Bedroom One** 16' 9" x 10' 11" ( $5.11m \times 3.33m$ ) (measure INTO fitted wardrobe) A good sized double bedroom, having a built-in wardrobe, radiator, and double glazed windows to both the front & side elevations.

#### **Bathroom** 5' 7" x 9' 8" (1.70m x 2.94m)

Fitted with a white suite comprising of a low-level WC, a wash hand basin, and panelled bath with an electric shower over. There is a useful built-in storage area, tiling to the walls, laminated flooring, radiator, and double glazed window to the rear elevation.

#### **Outside Front**

The property is approached over a triple width driveway with decorative planting bed areas to both sides, providing ample off-road parking and access to the front entrance door.

#### **Outside Rear**

A private & enclosed rear garden featuring a paved seating area with steps leading down to a further paved seating/outdoor entertaining area, and a lawned garden.