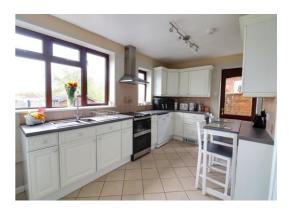

#### Kitchen & Utility Area 14' 3" x 14' 0" (4.35m x 4.27m)

Fitted with a matching range of wall, base & drawer units with fitted work surfaces over, and incorporating an inset 1.5 bowl sink & drainer with chrome mixer tap over, and offering space(s) for a freestanding cooker with existing stainless steel hood over, and further appliances. There is splashback tiling to the walls, tiled flooring, two double glazed windows to the rear elevation, and a double glazed door to the side elevation. There is splashback tiling to the walls, tiled flooring, plinth heating, a radiator. The utility area has fitted wall units & work surface with space(s) beneath for further appliance(s).