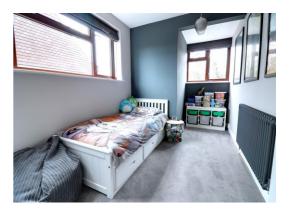

#### **Bedroom Two** 16' 10" x 7' 11" (5.12m x 2.41m)

A second double bedroom, having double glazed windows to both the front & side elevations, and a radiator.

#### **Bedroom Three** 10' 3" x 10' 0" (3.13m x 3.06m)

Having a double glazed window to the front elevation, and radiator.