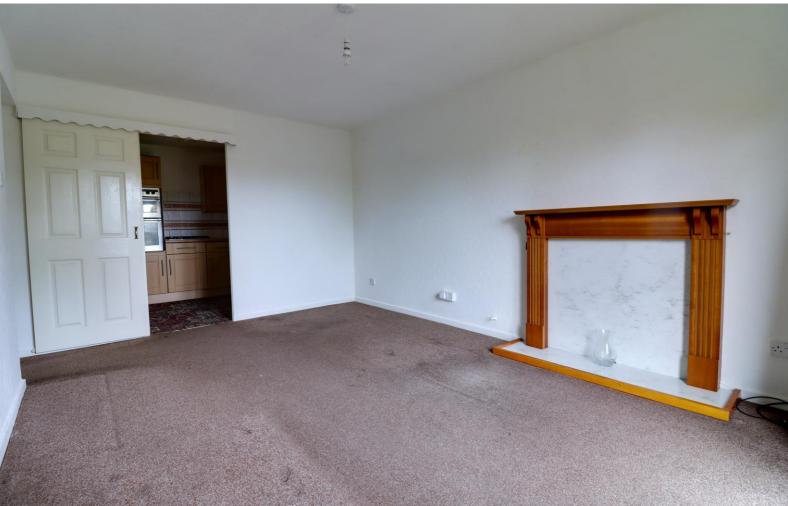

#### **Living Room** 14' 10" x 10' 1" (4.53m x 3.08m)

A spacious reception room, having a decorative wooden fire surround with marble effect inset & matching hearth, radiator, and a double glazed window & double glazed door views & access to the communal rear garden.