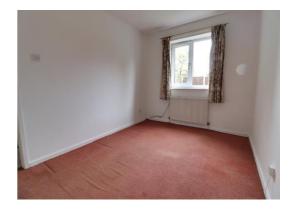

#### **Bedroom One** 11' 10" x 8' 6" (3.61m x 2.59m)

A double bedroom, having a radiator, and a double glazed window to the rear elevation.

## **Bedroom Two** 8' 9" x 6' 6" (2.66m x 1.98m)

A second bedroom, having a radiator, and a double glazed window to the rear elevation.