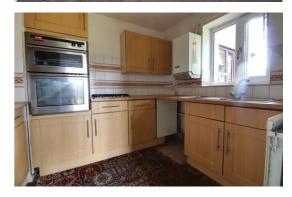

#### **Kitchen** 7' 7" x 9' 3" (2.30m x 2.82m)

Fitted with a matching range of wall, base & drawer units with work surfaces fitted over to three sides, and incorporating an inset 1.5 bowl sink with drainer & chrome mixer tap, and fitted/integrated appliances which include an eyelevel double oven & grill, and a four-ring gas hob with space(s) to accommodate further appliance(s). There is ceramic splashback tiling to the walls, radiator, and a double glazed window to the side elevation.