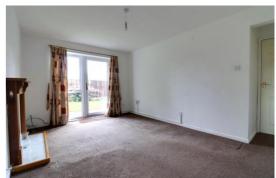

#### **Living Room** 14' 10" x 10' 1" (4.53m x 3.08m)

A spacious reception room, having a decorative wooden fire surround with marble effect inset & matching hearth, radiator, and a double glazed window & double glazed door views & access to the communal rear garden.