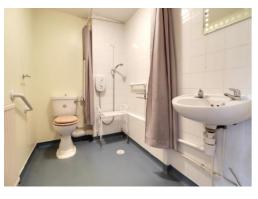

#### **Shower Room** 5' 7" x 8' 6" (1.69m x 2.59m)

Fitted with a white suite comprising of a low-level WC, a wash hand basin with chrome mixer tap, and a panelled bath with electric shower over. The room also benefits from having part-ceramic tiling to the walls, and a radiator.