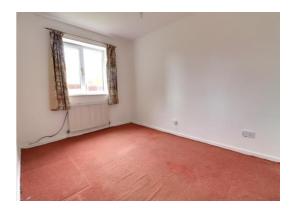

#### **Living Room** 14' 10" x 10' 1" (4.53m x 3.08m)

A spacious reception room, having a decorative wooden fire surround with marble effect inset & matching hearth, radiator, and a double glazed window & double glazed door views & access to the communal rear garden.

## **Bedroom Two** 8' 9" x 6' 6" (2.66m x 1.98m)

A second bedroom, having a radiator, and a double glazed window to the rear elevation.