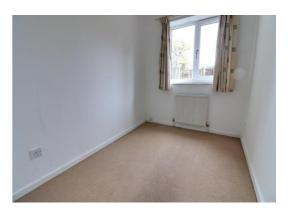

#### **Bedroom One** 11' 10" x 8' 6" (3.61m x 2.59m)

A double bedroom, having a radiator, and a double glazed window to the rear elevation.

## **Bedroom Two** 8' 9" x 6' 6" (2.66m x 1.98m)

A second bedroom, having a radiator, and a double glazed window to the rear elevation.