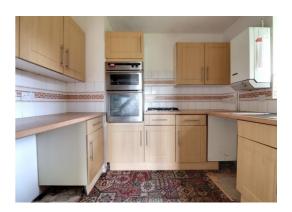

#### **Kitchen** 7' 7" x 9' 3" (2.30m x 2.82m)

Fitted with a matching range of wall, base & drawer units with work surfaces fitted over to three sides, and incorporating an inset 1.5 bowl sink with drainer & chrome mixer tap, and fitted/integrated appliances which include an eyelevel double oven & grill, and a four-ring gas hob with space(s) to accommodate further appliance(s). There is ceramic splashback tiling to the walls, radiator, and a double glazed window to the side elevation.