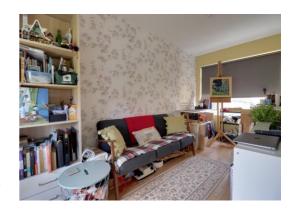

## **Living/Dining Room** 19' 7" x 14' 1" (5.98m x 4.28m)

A good sized reception room which features a contemporary styled electric fire set within a decorative surround, and having wood effect flooring, two radiators, a double glazed window to the front elevation, and double glazed double doors providing views and access directly out to the rear garden.

### **Study/Bedroom Four** 16' 7" x 7' 4" (5.06m x 2.23m)

A versatile dual-aspect room, featuring double glazed windows to both the front & rear elevations, and having wood effect flooring, and radiator.