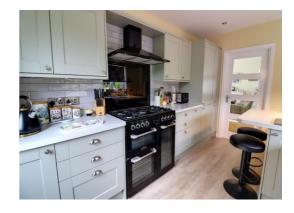

### **Kitchen & Breakfast Room** 8' 11" x 12' 6" (2.73m x 3.82m)

A beautiful kitchen which features a matching range of modern & contemporary styled wall, base & drawer units with work surfaces over, extending to form a breakfast bar area, and incorporating an inset 1.5 bowl sink with drainer & mixer tap, and fitted/integrated appliances which include: integrated fridge/freezer & dishwasher. The room also benefits from recessed ceiling downlighting throughout, a vertical wall mounted radiator, wood effect flooring, a double glazed window to the rear elevation, and a double glazed side door.