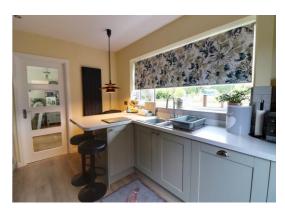

### **Kitchen & Breakfast Room** 8' 11" x 12' 6" (2.73m x 3.82m)

A beautiful kitchen which features a matching range of modern & contemporary styled wall, base & drawer units with work surfaces over, extending to form a breakfast bar area, and incorporating an inset 1.5 bowl sink with drainer & mixer tap, and fitted/integrated appliances which include: integrated fridge/freezer & dishwasher. The room also benefits from recessed ceiling downlighting throughout, a vertical wall mounted radiator, wood effect flooring, a double glazed window to the rear elevation, and a double glazed side door.