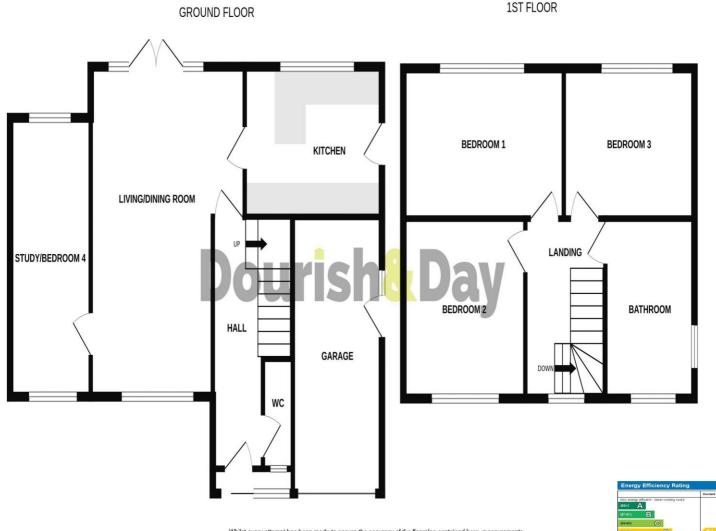

Internally, this beautifully presented home comprises of a porch, entrance hallway, large living/dining room, study/bedroom 4, refitted contemporary style kitchen and guest WC. Meanwhile, to the first floor, there are three double bedrooms and a stunning refitted family bath/shower room. Externally, the property enjoys ample parking, single garage with EV-charge point and a large well maintained rear garden.

#### **Entrance Hallway**

Accessed through a double glazed entrance door, and having stairs off, rising to the First Floor Landing & accommodation, a radiator, wood effect flooring, and internal door(s) off, providing access to;

#### **Guest WC** 6' 7" x 2' 9" (2.0m x 0.83m)

Fitted with a suite which consists of a low-level WC, and a wash hand basin. The room also benefits from having a window to the front elevation.

## **Living/Dining Room** 19' 7" x 14' 1" (5.98m x 4.28m)

A good sized reception room which features a contemporary styled electric fire set within a decorative surround, and having wood effect flooring, two radiators, a double glazed window to the front elevation, and double glazed double doors providing views and access directly out to the rear garden.

### **Study/Bedroom Four** 16' 7" x 7' 4" (5.06m x 2.23m)

A versatile dual-aspect room, featuring double glazed windows to both the front & rear elevations, and having wood effect flooring, and radiator.

### **Kitchen & Breakfast Room** 8' 11" x 12' 6" (2.73m x 3.82m)

A beautiful kitchen which features a matching range of modern & contemporary styled wall, base & drawer units with work surfaces over, extending to form a breakfast bar area, and incorporating an inset 1.5 bowl sink with drainer & mixer tap, and fitted/integrated appliances which include: integrated fridge/freezer & dishwasher. The room also benefits from recessed ceiling downlighting throughout, a vertical wall mounted radiator, wood effect flooring, a double glazed window to the rear elevation, and a double glazed side door.

## First Floor Landing

Having a double glazed window to the front elevation, an access point to the loft space, and internal door(s) off, providing access to;

#### **Bedroom One** 9' 2" x 14' 7" (2.79m x 4.45m)

A double bedroom, having a radiator, and a double glazed window to the rear elevation.

#### **Bedroom Two** 10' 1" x 11' 0" (3.08m x 3.36m)

A second double bedroom, having a radiator, and a double glazed window to the front elevation.

#### **Bedroom Three** 9' 2" x 12' 0" (2.80m x 3.66m)

A third double bedroom, having a radiator, and a double glazed window to the rear elevation.

## **Bathroom** 9' 9" x 8' 0" (2.96m x 2.45m)

A beautiful and recently fitted bathroom, comprising of a modern contemporary range of furniture including a low-level WC, a vanity style wash hand basin with mixer tap, a panelled bath with mixer tap, and a large openended tiled shower cubicle housing a mains-fed mixer shower. The room also benefits from having two towel radiators, wood effect flooring, and two double glazed windows.

### **Garage** 18' 1" x 8' 1" (5.5m x 2.47m)

Having an up and over access door to the front elevation, a double glazed pedestrian access door to the side elevation, and benefiting from having both power & lighting installed. The garage also houses a wall mounted gas central heating boiler.