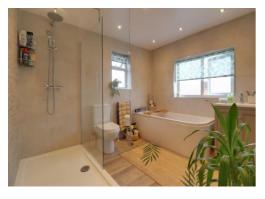

## **Bathroom** 9' 9" x 8' 0" (2.96m x 2.45m)

A beautiful and recently fitted bathroom, comprising of a modern contemporary range of furniture including a low-level WC, a vanity style wash hand basin with mixer tap, a panelled bath with mixer tap, and a large openended tiled shower cubicle housing a mains-fed mixer shower. The room also benefits from having two towel radiators, wood effect flooring, and two double glazed windows.