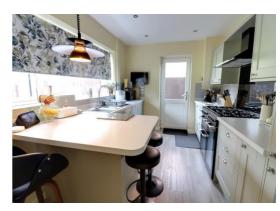

### **Kitchen & Breakfast Room** 8' 11" x 12' 6" (2.73m x 3.82m)

A beautiful kitchen which features a matching range of modern & contemporary styled wall, base & drawer units with work surfaces over, extending to form a breakfast bar area, and incorporating an inset 1.5 bowl sink with drainer & mixer tap, and fitted/integrated appliances which include: integrated fridge/freezer & dishwasher. The room also benefits from recessed ceiling downlighting throughout, a vertical wall mounted radiator, wood effect flooring, a double glazed window to the rear elevation, and a double glazed side door.