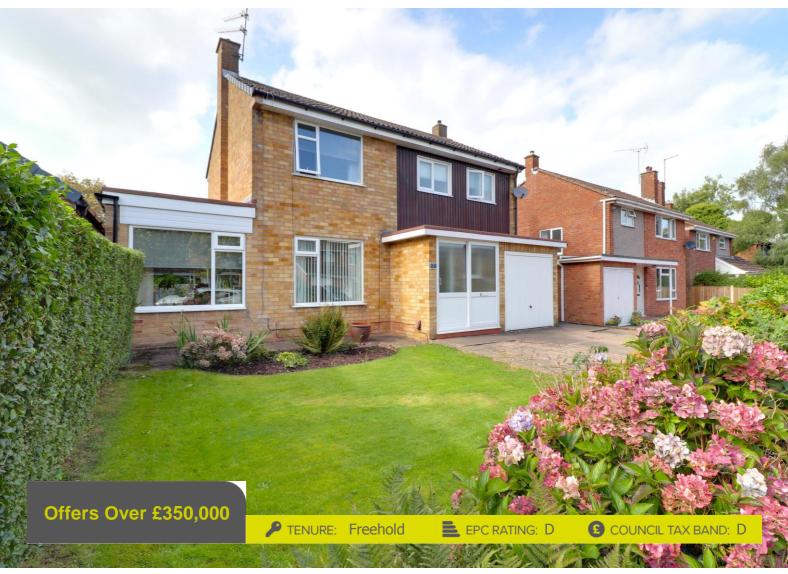

## **Weeping Cross Stafford**

Yelverton Avenue Weeping Cross Stafford Staffordshire

Location, presentation, plot size, need I go on? This property has it all, being located in Weeping Cross, one of Stafford's most desirable locations and being close to excellent schooling, amenities and only a bike ride away from the stunning Cannock chase!

Internally, this beautifully presented home comprises of a porch, entrance hallway, large living/dining room, study/bedroom 4, refitted contemporary style kitchen and guest WC. Meanwhile, to the first floor, there are three double bedrooms and a stunning refitted family bath/shower room. Externally, the property enjoys ample parking, single garage with EV-charge point and a large well maintained rear garden.

- Superb Extended Detached Family Home
- Three Double Bedrooms & Bath/Shower Room
- Substantial Living/Dining Room
- Contemporary Style Kitchen & Study/Bedroom 4
- Large Well Maintained Rear Garden
- Highly Desirable Location Close To Amenities

#### **Outside Front**

The property is approached over a driveway providing off-street parking and continues to provide access to the garage where there is an EV charger point, and is laid to lawn with a number of planting beds.

### **Garage** 18' 1" x 8' 1" (5.5m x 2.47m)

Having an up and over access door to the front elevation, a double glazed pedestrian access door to the side elevation, and benefiting from having both power & lighting installed. The garage also houses a wall mounted gas central heating boiler.