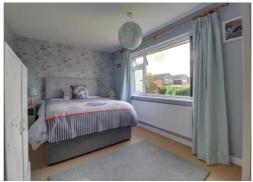

#### **Bedroom One** 9' 2" x 14' 7" (2.79m x 4.45m)

A double bedroom, having a radiator, and a double glazed window to the rear elevation.

#### **Bedroom Two** 10' 1" x 11' 0" (3.08m x 3.36m)

A second double bedroom, having a radiator, and a double glazed window to the front elevation.

#### **Bedroom Three** 9' 2" x 12' 0" (2.80m x 3.66m)

A third double bedroom, having a radiator, and a double glazed window to the rear elevation.