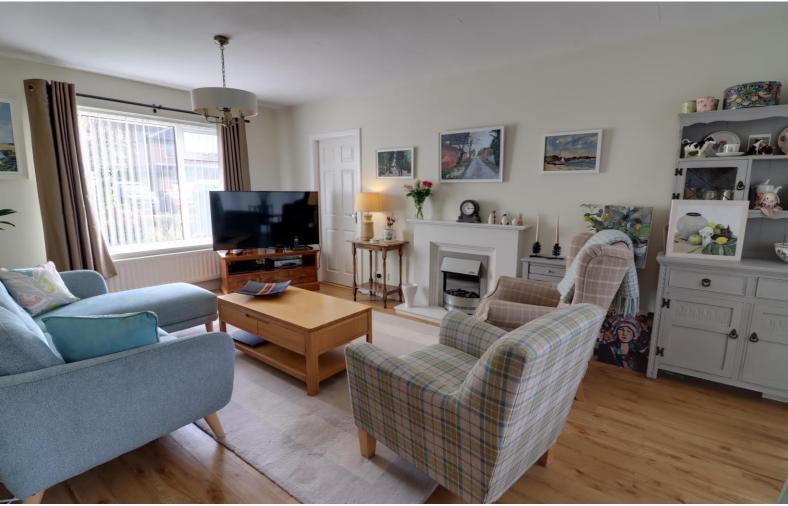

## **Living/Dining Room** 19' 7" x 14' 1" (5.98m x 4.28m)

A good sized reception room which features a contemporary styled electric fire set within a decorative surround, and having wood effect flooring, two radiators, a double glazed window to the front elevation, and double glazed double doors providing views and access directly out to the rear garden.