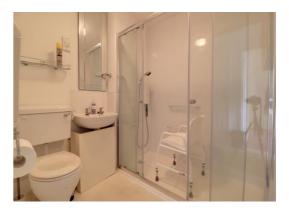

### **Shower Room** 6' 6'' x 6' 5'' (1.97m x 1.95m)

Fitted with a white suite comprising of a low-level WC, a wash hand basin, and a shower cubicle housing an electric shower. In addition, there is also an electric shaver point, and radiator.