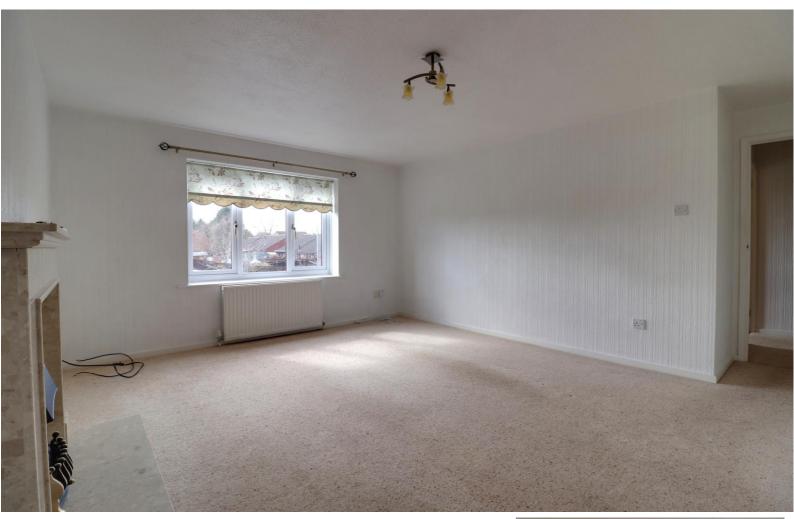

### **Lounge** 14' 8" x 12' 3" (4.47m x 3.74m)

A bright & spacious reception room, featuring a living flame gas fire set within a decorative surround. In addition, there is a double glazed window to the front elevation, and radiator.