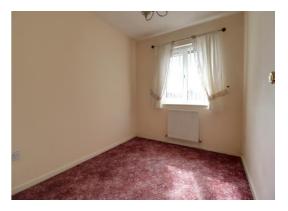

### Bedroom One 13' 3" x 8' 10" (4.04m x 2.69m)

A double bedroom, having a double glazed window to the front elevation, and radiator.

### Bedroom Two 8' 6" x 7' 3" (2.59m x 2.22m)

Having a double glazed window to the front elevation, and radiator.