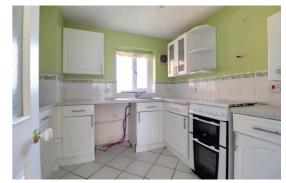

### Kitchen 8' 0" x 9' 1" (2.44m x 2.78m)

Fitted with a range of wall, base & drawer units with work surfaces over, and incorporating an inset sink with drainer & mixer tap, and offering spaces for kitchen appliances. In addition, there is a wall mounted gas central heating boiler, tiled flooring, a double glazed window to the rear elevation, and radiator.