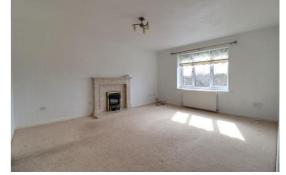

### **Lounge** 14' 8" x 12' 3" (4.47m x 3.74m)

A bright & spacious reception room, featuring a living flame gas fire set within a decorative surround. In addition, there is a double glazed window to the front elevation, and radiator.