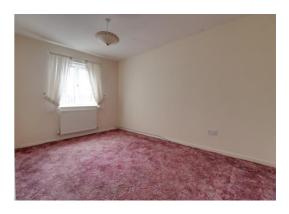

### Bedroom One 13' 3" x 8' 10" (4.04m x 2.69m)

A double bedroom, having a double glazed window to the front elevation, and radiator.

### Bedroom Two 8' 6" x 7' 3" (2.59m x 2.22m)

Having a double glazed window to the front elevation, and radiator.