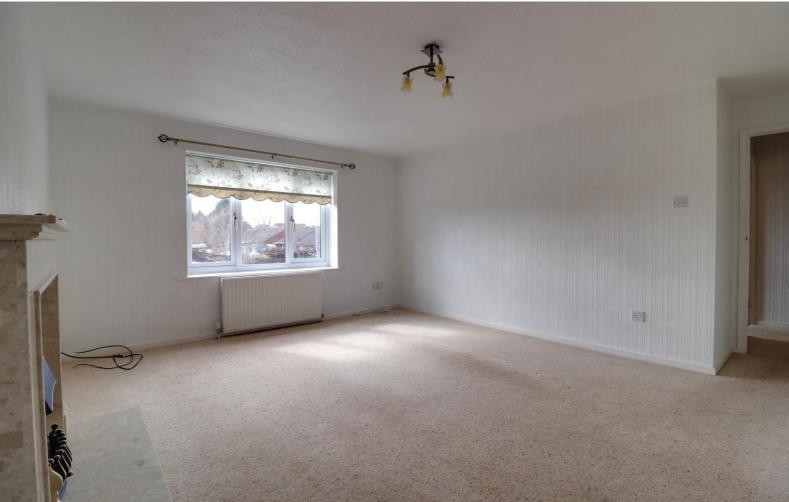

### **Lounge** 14' 8" x 12' 3" (4.47m x 3.74m)

A bright & spacious reception room, featuring a living flame gas fire set within a decorative surround. In addition, there is a double glazed window to the front elevation, and radiator.