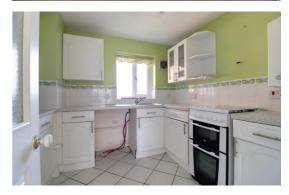

### **Kitchen** 8' 0" x 9' 1" (2.44m x 2.78m)

Fitted with a range of wall, base & drawer units with work surfaces over, and incorporating an inset sink with drainer & mixer tap, and offering spaces for kitchen appliances. In addition, there is a wall mounted gas central heating boiler, tiled flooring, a double glazed window to the rear elevation, and radiator.