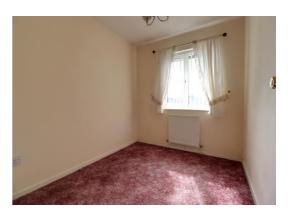

## **Bedroom Two** 8' 6" x 7' 3" (2.59m x 2.22m)

Having a double glazed window to the front elevation, and radiator.