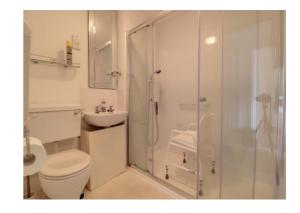

## **Shower Room** 6' 6" x 6' 5" (1.97m x 1.95m)

Fitted with a white suite comprising of a low-level WC, a wash hand basin, and a shower cubicle housing an electric shower. In addition, there is also an electric shaver point, and radiator.