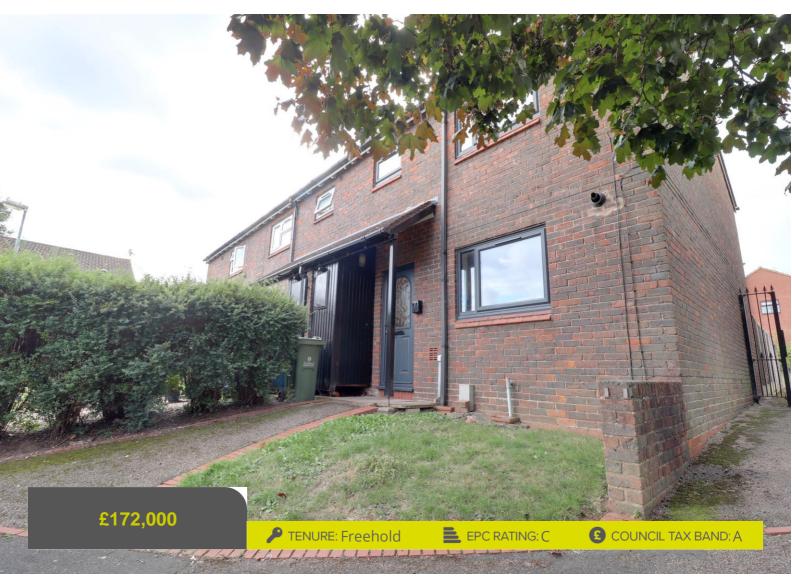

### Stafford

Pope Gardens Stafford Staffordshire

#### A deceptively spacious, three bedroom property, ideal for first time buyers or investment, an internal viewing is strongly advised to appreciate the size of accommodation on offer.

Internally comprising of an entrance hallway, guest W.C, spacious fitted breakfast kitchen and a large living room with double glazed, double doors leading into the rear garden. To the first floor there are three good sized bedrooms, bathroom and separate shower cubicle. Externally the rear garden is mainly paved for ease of maintenance.