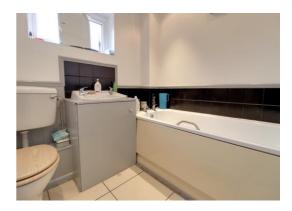

#### Bathroom

Comprising of a bath, wash hand basin, low level W.C, ceramic tiled floor, splash back tiling, radiator and a double glazed window to the front elevation.