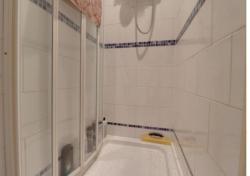

#### Separate Shower Cubicle

A ceramic tiled shower cubicle housing an electric shower.