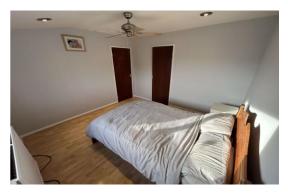

#### Bedroom One 10' 10'' x 10' 9'' (3.29m x 3.28m)

A good sized double bedroom having a built in storage cupboard, laminate flooring, radiator and double glazed window to the front elevation.

#### **Bedroom Two** 13' 4" x 9' 7" (4.07m x 2.93m)

A second good sized double bedroom having, laminate flooring radiator, built in storage cupboard and a double glazed window to the rear elevation.

#### Bedroom Three 8' 5" x 7' 9" (2.56m x 2.36m)

Having wood effect laminate flooring, radiator and double glazed window to the rear elevation.