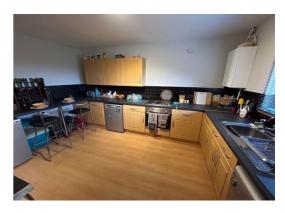

#### Breakfast Kitchen 13' 9" x 10' 9" (4.18m x 3.28m)

Comprising wall mounted units, work top incorporating a stainless steel sink drainer and four ring gas hob with extractor over, matching base units, space and plumbing for appliances, breakfast bar, splash back tiling, wall mounted gas central heating boiler, wood effect laminate flooring and double glazed window to the front elevation.