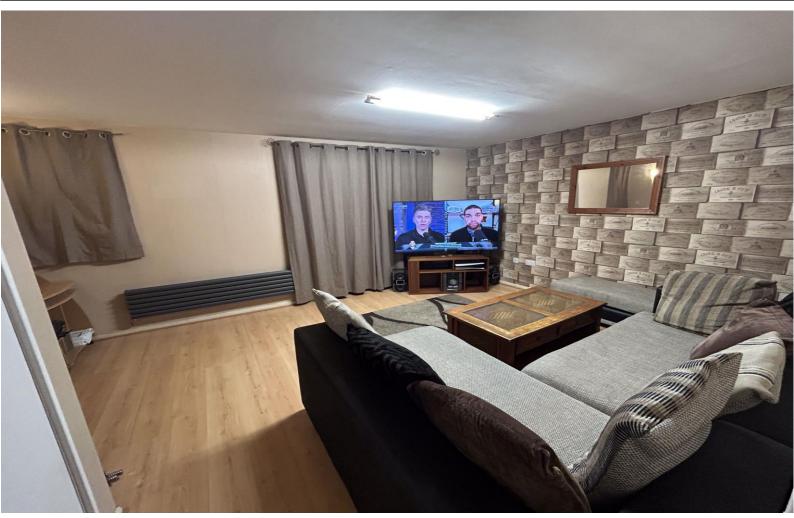

#### Living Room 13' 3" x 17' 8" (4.05m x 5.38m)

A substantial living room having a radiator, spacious under stairs storage cupboard, double glazed window and double glazed double doors leading into the rear garden.