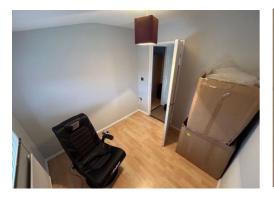

#### Bedroom Three 8' 5" x 7' 9" (2.56m x 2.36m)

Having wood effect laminate flooring, radiator and double glazed window to the rear elevation.