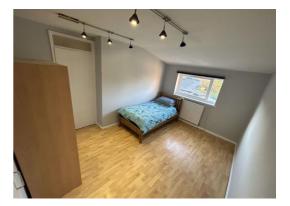

#### Bedroom Three 8' 5" x 7' 9" (2.56m x 2.36m)

Having wood effect laminate flooring, radiator and double glazed window to the rear elevation.