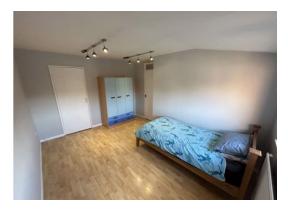

#### Bedroom One 10' 10'' x 10' 9'' (3.29m x 3.28m)

A good sized double bedroom having a built in storage cupboard, laminate flooring, radiator and double glazed window to the front elevation.

#### **Bedroom Two** 13' 4" x 9' 7" (4.07m x 2.93m)

A second good sized double bedroom having, laminate flooring radiator, built in storage cupboard and a double glazed window to the rear elevation.