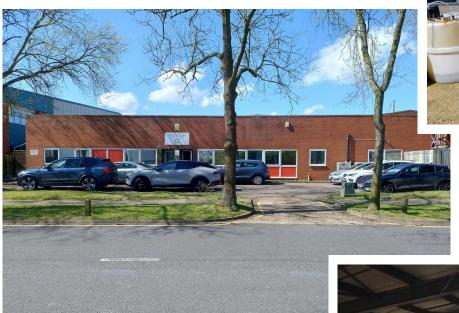

# Caxton Way Gunnels Wood Estate A1(M) Stevenage sg1 2DF

### For Sale Freehold

Self-contained industrial warehouse building

## 9,536 Sq Ft (Approx)

- Site area approx. 0.5 acres
- Road frontage front and rear + additional rear parking
- High-capacity power supply
- Close to J7/8 A1(M)
- Close to station / town centre

# Building 1 of Former Stevenage Circuits Building Caxton Way / Potters Lane, Stevenage SG1 2DF

#### **LOCATION**

Centrally located in the main Gunnels Wood commercial area site backs on to the A1(M) and is within convenient walking distance to the station and town centre.

#### **DESCRIPTION**

A self-contained complex fronting on to Caxton Way with rear service access from Potters Lane where there is an additional strip of car parking land on the west side of the road.

A single storey manufacturing complex with office and ancillary areas at the front and plant and QC areas behind at the rear. There is a loading door and small yard at the rear.