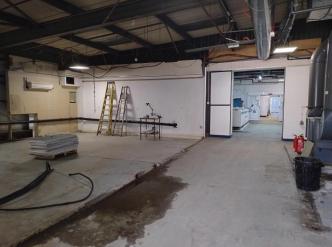

#### **DESCRIPTION**

A self-contained complex fronting on to Caxton Way with rear service access from Potters Lane where there is an additional strip of car parking land on the west side of the road.

A single storey manufacturing complex with office and ancillary areas at the front and plant and QC areas behind at the rear. There is a loading door and small yard at the rear.

#### APPROXIMATE (GIA) FLOOR AREAS

Production / stores 9,536 Sq Ft