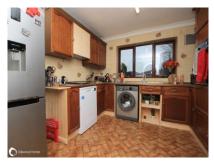

### Accommodation

**GROUND FLOOR** 

Porch

Entrance Hall

Cloakroom

Lounge Area 13'0" (3.96m) x 12'0" (3.66m)

Dining Area 15'0" (4.57m) x 9'2" (2.79m)

Kitchen 10'8" (3.25m) x 10'2" (3.10m)