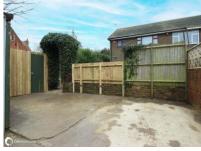

FIRST FLOOR Landing

Bedroom 1 14'1" (4.29m) x 12'7" (3.84m) Bedroom 2 12'0" (3.66m) x 11'0" (3.35m) Bedroom 3 9'0" (2.74m) x 8'10" (2.69m) Bathroom 7'7" (2.31m) x 5'7" (1.70m)

OUTSIDE

Paved front garden

Rear garden approx 30' (9.14m) with raised patio Off road parking for 2 cars via Talbot road