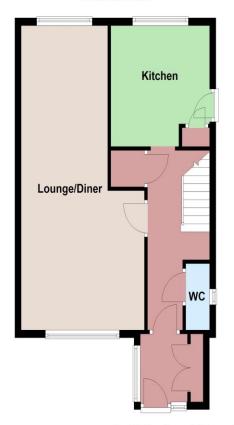

### Accommodation

**GROUND FLOOR** 

Porch

Entrance Hall

Cloakroom

Lounge Area 13'0" (3.96m) x 12'0" (3.66m)

Dining Area 15'0" (4.57m) x 9'2" (2.79m)

Kitchen 10'8" (3.25m) x 10'2" (3.10m)

### **Ground Floor**