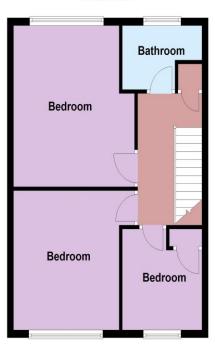

FIRST FLOOR Landing

Bedroom 1 14'1" (4.29m) x 12'7" (3.84m) Bedroom 2 12'0" (3.66m) x 11'0" (3.35m) Bedroom 3 9'0" (2.74m) x 8'10" (2.69m) Bathroom 7'7" (2.31m) x 5'7" (1.70m)

OUTSIDE

Paved front garden

Rear garden approx 30' (9.14m) with raised patio Off road parking for 2 cars via Talbot road

# First Floor

Copyright Oakwoodhomes - Not to be reproduced or copied without permission. All rights reserved.

Plan produced using PlanUp.