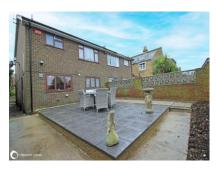

FIRST FLOOR Landing

Bedroom 1 14'1" (4.29m) x 12'7" (3.84m) Bedroom 2 12'0" (3.66m) x 11'0" (3.35m) Bedroom 3 9'0" (2.74m) x 8'10" (2.69m) Bathroom 7'7" (2.31m) x 5'7" (1.70m)

OUTSIDE

Paved front garden

Rear garden approx 30' (9.14m) with raised patio Off road parking for 2 cars via Talbot road