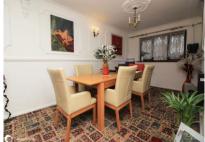

### Accommodation

**GROUND FLOOR** 

Porch

Entrance Hall

Cloakroom

Lounge Area 13'0" (3.96m) x 12'0" (3.66m)

Dining Area 15'0" (4.57m) x 9'2" (2.79m)

Kitchen 10'8" (3.25m) x 10'2" (3.10m)