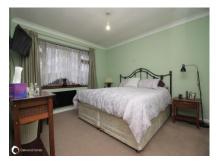

### Accommodation

**GROUND FLOOR** 

Porch

Entrance Hall

Cloakroom

Lounge Area 13'0" (3.96m) x 12'0" (3.66m)

Dining Area 15'0" (4.57m) x 9'2" (2.79m)

Kitchen 10'8" (3.25m) x 10'2" (3.10m)

FIRST FLOOR Landing

Bedroom 1 14'1" (4.29m) x 12'7" (3.84m) Bedroom 2 12'0" (3.66m) x 11'0" (3.35m) Bedroom 3 9'0" (2.74m) x 8'10" (2.69m) Bathroom 7'7" (2.31m) x 5'7" (1.70m)

OUTSIDE

Paved front garden

Rear garden approx 30' (9.14m) with raised patio Off road parking for 2 cars via Talbot road