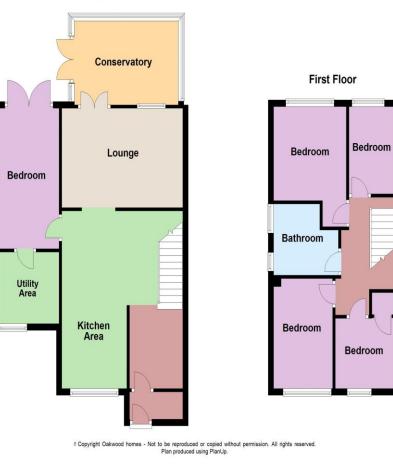

GROUND FLOOR Entrance Porch Entrance Hall Kitchen 17'4" (5.28m) x 14'5" (4.39m) Lounge 14'5" (4.39m) x 9'8" (2.95m) Conservatory 12'2" (3.71m) x 8'3" (2.51m) 2nd Reception/Bedroom 5 13'5" (4.09m) x 7'5" (2.26m) Utility Room/WC 7'5" (2.26m) x 6'11" (2.11m) FIRST FLOOR Bedroom 1 10'8" (3.25m) x 7' (2.13m) Bedroom 2 8'9" (2.67m) x 8'5" (2.57m) Bedroom 3 8'4" (2.54m) x 5'5" (1.65m)

7'1" (2.16m) x 6'9" (2.06m) 7'8" (2.34m) x 6'10" (2.08m)

Front - Block paved driveway for 1 vehicle Rear - Southerly rear garden with patio and artificial grass. Hot tub to remain

Broadband is delivered via fibre to the cabinet

Bedroom 4

Bathroom

OUTSIDE

Sales | Lettings | Property Management | Land Acquisition | Development Consultancy | New Homes | Mortgages | Conveyancing

Oakwood homes is a trading name of Oakwood homes Estate Agents Ltd whose registered office is at Stockwell House, Cecil Square, Margate, Kent CT9 1BD

#### Ground Floor