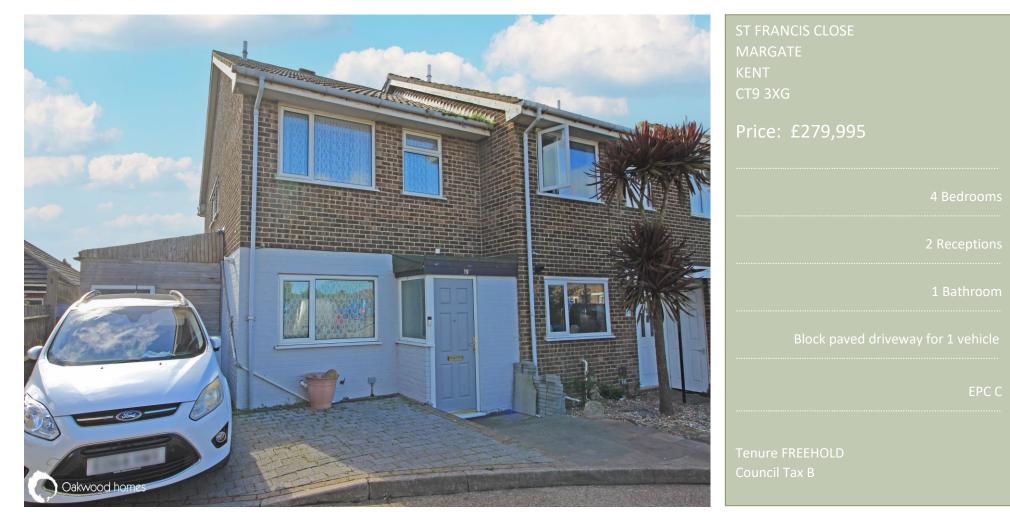

# Property brochure

VERSATILE FAMILY HOME IN A CUL DE SAC LOCATION.....Nestled at the top of St Francis Close sits this well maintained family home providing flexible accommodation, a southerly rear garden and off street parking. Upon entering the property via a double glazed porch you step in to a modern fitted kitchen/breakfast room, from here an archway leads you into the main living room, French doors then open out in to your conservatory and from here you can access the low maintenance rear garden. Having been extended prior to the current owners occupation, there is also an additional reception room, or 5th bedroom with French doors to the garden, and a separate utility room with downstairs W.C which could very easily be converted into an en-suite shower room for a ground floor bedroom. On the first floor there are a total of 4 bedrooms and the family bathroom. Priced to sell this property would make an ideal family home or investment property. Cal Oakwood homes for further information.

#### Location

Accommodation

Located in the cul de sac of St Francis Close. There are local shops, schools and parks close by as well as easy access to other facilities and transport links. Margate seafront and the Old Town are about a 1½ miles away and provide a wide selection of bars and restaurants whilst across the main sands is the railway station providing good links to London and beyond.

### Key Features

- End of Terrac
- 4/5 bedrooms
- Modern kitchen
- Conservator
- South facing garden
- Double glazing
- Central heating