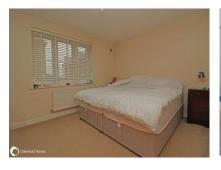

## Accommodation

Communal entrance with entry phone system

Door to flat Entrance Hall

 Lounge Area:
 9' (2.74m) X 16'6" (5.03m)

 Kitchen:
 5'11" (1.80m) X 8'8" (2.64m)

 Bedroom 1
 11'7" (3.53m) X 12'11" (3.94m)