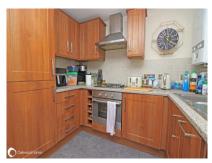

## Accommodation

Communal entrance with entry phone system

Door to flat Entrance Hall

 Lounge Area:
 9' (2.74m) X 16'6" (5.03m)

 Kitchen:
 5'11" (1.80m) X 8'8" (2.64m)

 Bedroom 1
 11'7" (3.53m) X 12'11" (3.94m)