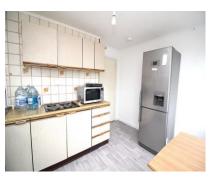

## The Property

ONE BEDROOM BUNGALOW WITH PARKING AND A LARGE GARDEN! Welcome to this delightful one-bedroom bungalow located in the sought-after Nethercourt area of Ramsgate. This charming property features a spacious lounge, a cozy double bedroom, a modern bathroom, and a separate kitchen diner that opens up to a large garden at the rear. Additional benefits of this property include gas central heating, double glazing and a driveway for convenient parking. Recently decorated throughout with new flooring, this bungalow offers a fresh and inviting living space. Situated in a popular residential neighborhood of Ramsgate, this property is close to local beaches and the town centre, offering the perfect blend of tranquillity and convenience. Don't miss the opportunity to make this lovely bungalow your new home. Contact us today to schedule a viewing.

## The Accommodation

KITCHEN: 11'08" (3.56m) x 10'02" (3.10m) LOUNGE: 14'02" (4.32m) x 11'02" (3.40m) BEDROOM: 9'01" (2.77m) x 11'04" (3.45m) BATHROOM: 5'09" (1.75m) X 6'08" (2.03m)

**HOLDING DEPOSIT: 276.00** 