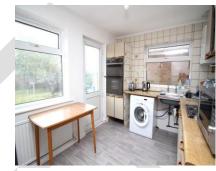

## The Property

ONE BEDROOM BUNGALOW WITH PARKING AND A LARGE GARDEN! Welcome to this delightful one-bedroom bungalow located in the sought-after Nethercourt area of Ramsgate. This charming property features a spacious lounge, a cozy double bedroom, a modern bathroom, and a separate kitchen diner that opens up to a large garden at the rear. Additional benefits of this property include gas central heating, double glazing and a driveway for convenient parking. Recently decorated throughout with new flooring, this bungalow offers a fresh and inviting living space. Situated in a popular residential neighborhood of Ramsgate, this property is close to local beaches and the town centre, offering the perfect blend of tranquillity and convenience. Don't miss the opportunity to make this lovely bungalow your new home. Contact us today to schedule a viewing.

## The Accommodation

KITCHEN: 11'08" (3.56m) x 10'02" (3.10m) LOUNGE: 14'02" (4.32m) x 11'02" (3.40m) BEDROOM: 9'01" (2.77m) x 11'04" (3.45m) BATHROOM: 5'09" (1.75m) X 6'08" (2.03m)

**HOLDING DEPOSIT: 276.00** 