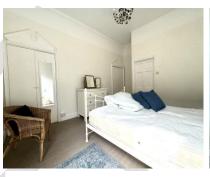

Kitchen (off dining area) 9'1" (2.77m) x 8'5" (2.57m)

First Floor Landing:

Split level landing with doors to: 13'5" (4.09m) min x 11'2" (3.40m) Bedroom 1: Bedroom 2: 1599" (40.61m) x 7'11" (2.41m) Bedroom 3: 11'1" (3.38m) x 5'8" (1.73m)