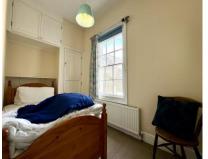

Kitchen (off dining area) 9'1" (2.77m) x 8'5" (2.57m)

First Floor Landing:

Split level landing with doors to: 13'5" (4.09m) min x 11'2" (3.40m) Bedroom 1: Bedroom 2: 1599" (40.61m) x 7'11" (2.41m) Bedroom 3: 11'1" (3.38m) x 5'8" (1.73m)