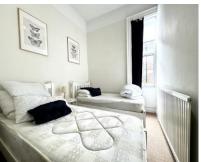

### The Accommodation

**Ground Floor** 

Entrance Hall: Stairs to first floor.

16' (4.88m) x 15'11" (4.85m) Lounge: Dining Room: 11'10" (3.61m) x 9'5" (2.87m)

Inner Hall: Doors to:

Cloakroom:

Cellar: Large cellar - gas and electric meters.

Kitchen (off dining area) 9'1" (2.77m) x 8'5" (2.57m)

First Floor Landing:

Split level landing with doors to: 13'5" (4.09m) min x 11'2" (3.40m) Bedroom 1: Bedroom 2: 1599" (40.61m) x 7'11" (2.41m) Bedroom 3: 11'1" (3.38m) x 5'8" (1.73m)