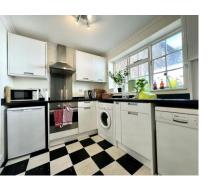

Kitchen (off dining area) 9'1" (2.77m) x 8'5" (2.57m)

First Floor Landing:

Split level landing with doors to: 13'5" (4.09m) min x 11'2" (3.40m) Bedroom 1: Bedroom 2: 1599" (40.61m) x 7'11" (2.41m) Bedroom 3: 11'1" (3.38m) x 5'8" (1.73m)