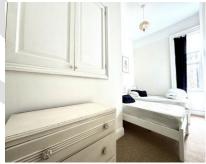

Kitchen (off dining area) 9'1" (2.77m) x 8'5" (2.57m)

First Floor Landing:

Split level landing with doors to: 13'5" (4.09m) min x 11'2" (3.40m) Bedroom 1: Bedroom 2: 1599" (40.61m) x 7'11" (2.41m) Bedroom 3: 11'1" (3.38m) x 5'8" (1.73m)