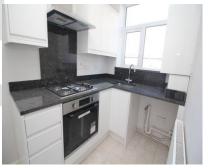

### The Property

PURPOSE BUILT APARTMENT WITH OFF STREET PARKING...! Located in the popular Viking Court block along Cliftonville Avenue, Margate is this well presented one bedroom first floor apartment. This property benefits from being decorated to a high standard throughout. Inside you will find a modern kitchen, lounge, bathroom and one double bedroom. The property further benefits by having off street parking to the rear in the gated car park. Fully double glazed with gas central heating. Available to move into straight away this is not one to miss!

### The Accommodation

Kitchen: 8'03" (2.51m) x 5'03" (1.60m)
Lounge: 11'10" (3.61m) x 8'03" (2.51m)
Bathroom: 7'11" (2.41m) x 4'11" (1.50m)
Bedroom: 10'11" (3.33m) x 8'03" (2.51m)

COUNCIL TAX BAND - A EPC RATING - C DEPOSIT £0 HOLDING FEE £183