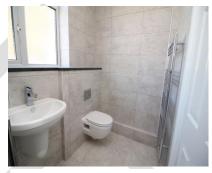

### The Accommodation

Kitchen: 8'03" (2.51m) x 5'03" (1.60m)
Lounge: 11'10" (3.61m) x 8'03" (2.51m)
Bathroom: 7'11" (2.41m) x 4'11" (1.50m)
Bedroom: 10'11" (3.33m) x 8'03" (2.51m)

COUNCIL TAX BAND - A EPC RATING - C DEPOSIT £0 HOLDING FEE £183