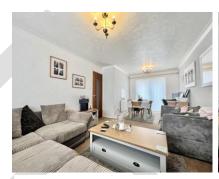

### The Property

DETACHED BUNGALOW IN PALM BAY...! This lovely three bedroom bungalow in the ever popular location which is ideal for those with families or retired. With a good size through lounge/dining area, fitted kitchen, modern shower room and complete with off street parking and a garage. Located perfectly to the local amenities, bus routes and Palm Bay school. Give us a call today for further viewing details.

### The Accommodation

 Lounge:
 21'6" (6.55m) x 11'0" (3.35m)

 Kitchen:
 11'4" (3.45m) x 8'10" (2.69m)

 Bathroom (Shower Room): 7'10" (2.39m) x 6'1" (1.85m)

 Bedroom One:
 12'2" (3.71m) x 10'05" (3.17m)

 Bedroom Two:
 10'8" (3.25m) x 9'0" (2.74m)