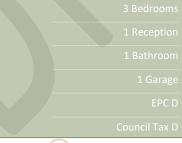

### The Property

DETACHED BUNGALOW IN PALM BAY...! This lovely three bedroom bungalow in the ever popular location which is ideal for those with families or retired. With a good size through lounge/dining area, fitted kitchen, modern shower room and complete with off street parking and a garage. Located perfectly to the local amenities, bus routes and Palm Bay school. Give us a call today for further viewing details.

 Bedroom Three:
 10'4" (3.15m) x 7'4" (2.24m)

EPC RATING - D
COUNCIL TAX BAND - D
HOLDING DEPOSIT - £345