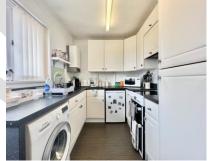

### The Property

DETACHED BUNGALOW IN PALM BAY...! This lovely three bedroom bungalow in the ever popular location which is ideal for those with families or retired. With a good size through lounge/dining area, fitted kitchen, modern shower room and complete with off street parking and a garage. Located perfectly to the local amenities, bus routes and Palm Bay school. Give us a call today for further viewing details.

### The Accommodation

 Lounge:
 21'6" (6.55m) x 11'0" (3.35m)

 Kitchen:
 11'4" (3.45m) x 8'10" (2.69m)

 Bathroom (Shower Room): 7'10" (2.39m) x 6'1" (1.85m)

 Bedroom One:
 12'2" (3.71m) x 10'05" (3.17m)

 Bedroom Two:
 10'8" (3.25m) x 9'0" (2.74m)