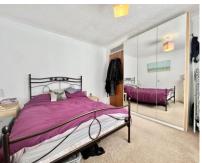

### The Accommodation

 Lounge:
 21'6" (6.55m) x 11'0" (3.35m)

 Kitchen:
 11'4" (3.45m) x 8'10" (2.69m)

 Bathroom (Shower Room): 7'10" (2.39m) x 6'1" (1.85m)

 Bedroom One:
 12'2" (3.71m) x 10'05" (3.17m)

 Bedroom Two:
 10'8" (3.25m) x 9'0" (2.74m)

 Bedroom Three:
 10'4" (3.15m) x 7'4" (2.24m)

EPC RATING - D
COUNCIL TAX BAND - D
HOLDING DEPOSIT - £345