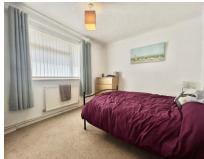

### The Accommodation

 Lounge:
 21'6" (6.55m) x 11'0" (3.35m)

 Kitchen:
 11'4" (3.45m) x 8'10" (2.69m)

 Bathroom (Shower Room): 7'10" (2.39m) x 6'1" (1.85m)

 Bedroom One:
 12'2" (3.71m) x 10'05" (3.17m)

 Bedroom Two:
 10'8" (3.25m) x 9'0" (2.74m)